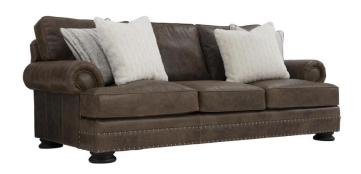

# Foster Leather Sofa

#### Item

5377LMO

#### **Dimensions**

W: 98 in D: 44 in H: 39 in

W: 248.92 cm D: 111.76 cm H: 99.06 cm

SD: 26 in SH: 19 in AH: 26 in

SD: 66.04 cm SH: 48.26 cm AH: 66.04 cm

BA: 75 in BA: 190.5 cm

## **Finishes**

Wood: 751 Mocha

## **Pillows**

- Back Pillows: (3) Fiber, Box-edge border with welt
- Throw Pillow 1: (2) TP22DW 22" x 22" Blendown Knife-edge with welt
- Throw Pillow 2: (2) TP22D 22" x 22" Blendown Knife-edge without welt

#### **Features**

- Sofa with rolled arms.
- Decorative nailhead trim in Antique Brass finish on arms and bottom of sofa.
- Four throw pillows.
- Molasses finish.