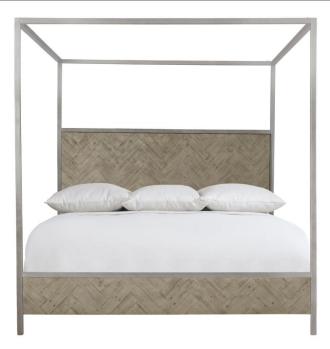

## Milo Canopy Bed King

## **Pieces Shown**

398FR9G Milo Footboard/Side Rails 398H59G Milo Headboard

## Finishes

Wood: Morel Metal: Glazed Silver

### Features

- Tubular Steel and sheet metal frame and canopy in Glazed Silver finish
- Headboard, footboard and side rails with solid wood overlays in herringbone pattern
- Morel finish
- Five wood slat support system with adjustable center supports
- Reclaimed pine planks may include nail holes and other natural markings
- Due to the nature of the materials, each piece will be unique
- Specifications subject to change without notice