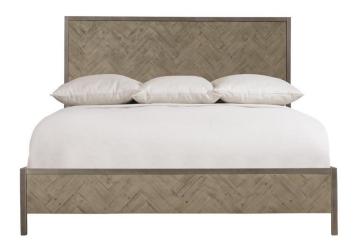

## Milo Panel Bed Queen

## **Pieces Shown**

398F07G Milo Footboard/Side Rails 398H07G Milo Headboard

## **Finishes**

Wood: Morel

Metal: Glazed Silver

### **Features**

- Tubular Steel and sheet metal frame in Glazed Silver finish
- Headboard, footboard and side rails with solid wood overlays in herringbone pattern
- Morel finish
- Five wood slat support system with adjustable center supports
- Reclaimed pine planks may include nail holes and other natural markings
- Due to the nature of the materials, each piece will be unique
- Specifications subject to change without notice