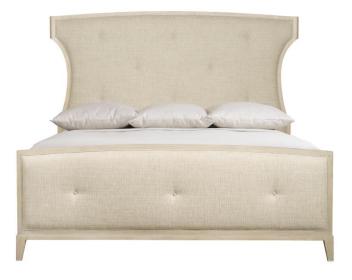

# East Hampton Panel Bed Queen

## **Pieces Shown**

395FR64 Footboard/Side Rails 395H64 Headboard

#### Features

- Wood-framed headboard with slightly curved ends with inset upholstered panel with button-tufting and welt
- Wood-framed footboard with inset button-tufted upholstered panel with welt
- Wood veneered side rails
- Five wood slat support system with adjustable supports
- Specifications subject to change without notice