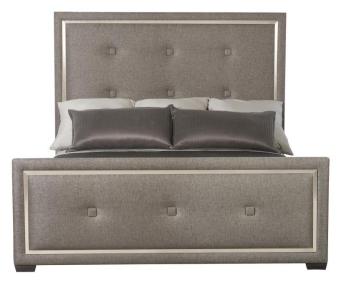

# Decorage Panel Bed Queen

## **Pieces Shown**

380FR04 Footboard/Side Rails 380H04 Headboard

## Dimensions

W: 66.63 in D: 88.25 in H: 68 in W: 169.24 cm D: 224.16 cm H: 172.72 cm SH: 6.75 in SH: 17.14 cm

## Finishes

Wood: Cerused Mink Metal: Silver Mist

### Fabrics

Body: B371

### Features

- Upholstered headboard and footboard with inset Stainless Steel frame overlay inside of upholstered border in Silver Mist finish
- Square fabric-covered buttons on inside front headboard panel and outside front footboard panel
- Upholstered side rails
- Three slat support system with center adjustable supports
- Specifications subject to change without notice