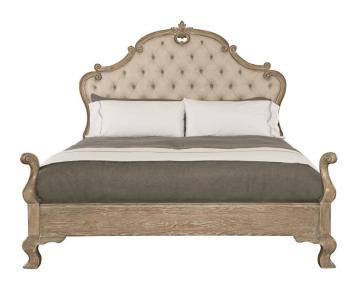

## Campania Panel Bed King

#### Item

370F66, 370H66, 370R66

### **Pieces Shown**

370F66 Footboard 370H66 Headboard 370R66 Side Rails

#### **Dimensions**

W: 86.13 in D: 90 in H: 76 in

W: 218.77 cm D: 228.6 cm H: 193.04 cm

SH: 10.63 in SH: 27 cm

#### **Finishes**

Wood: Weathered Sand

#### **Fabrics**

Body: B952

#### **Features**

- Flat Cut White Oak veneers
- Wood-framed headboard with decorative carving and upholstered, button-tufted panel with welt
- Wood side rails and footboard with carved posts
- Three slat support system with adjustable center supports
- Specifications subject to change without notice