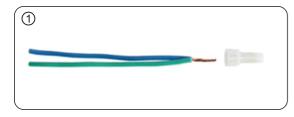

Wiring instruction

1. Strip wire insulation, twist wire ends and insert into the closed end crimp connector.

 2. make the crimp. For best results, please use a professional crimping tool.
3. The connection is done.