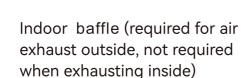

#### **Prepare for installation:**

If you have an outlet to the outside, your cooker hood can be connected as above picture by means of a pipe (with an interior diameter of 47. 24"). If you don't have an outlet to the outside, you can go with recirculation mode by using charcoal filter, and remove the indoor baffle.