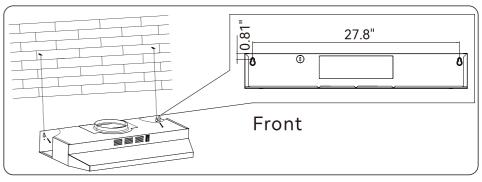

## Installation Instructions

#### **Prepare for installation:**

If you have an outlet to the outside, your cooker hood can be connected as above picture by means of a pipe (with an interior diameter of 47. 24"). If you don't have an outlet to the outside, you can go with recirculation mode by using charcoal filter, and remove the indoor baffle.