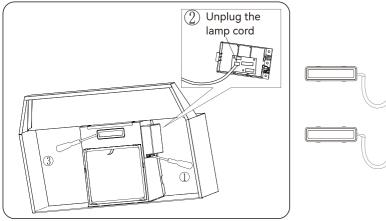

# II. LED Light Replacement

Switch the unit off and unplug the appliance.

## Maintenance

Before cleaning switch the unit off and pull out the plug.

Pull out the light cable