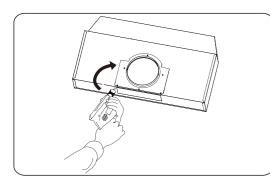

#### Installation

Please connect the power supply to test and confirm that the
power is on before installing this under cabinet range hood.

Refer to the installation instructions:

1. Remove the corner bead.