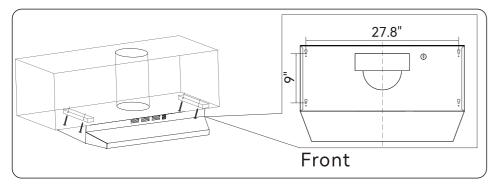

## Installation Instructions

#### **Prepare for installation:**

If you have an outlet to the outside, your cooker hood can be connected as above picture by means of a pipe (with an interior diameter of 47. 24"). If you don't have an outlet to the outside, you can go with recirculation mode by using charcoal filter, and remove the indoor baffle.