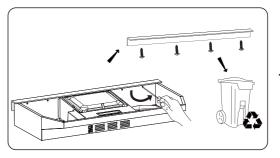

#### Installation

Please connect the power supply to test and confirm that the
power is on before installing this under cabinet range hood.

Refer to the installation instructions:

1. Remove the corner bead.

2. Remove the chimney connector. (If you go with reciculation option, please ignore this step)

3. Remove the material to open the power cord hole and the air outlet at the top of the range hood. (If you go with reciculation option, please do not remove the outlet)