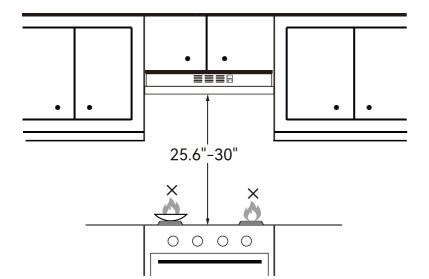

## Parts Supplied

Air Outlet

The cooker hood should be placed at a distance of 25.6"~30" above the cooktop for the best effect.

No open flames directly approach to the range hood.