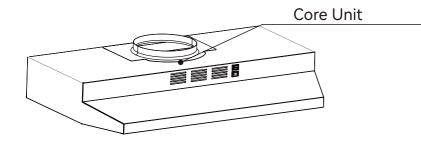

## Parts Supplied

Air Outlet

The cooker hood should be placed at a distance of 25.6"~30" above the cooktop for the best effect.

No open flames directly approach to the range hood.

Pass the power cord through the power cord hole.

4. Install the chimney connector with six 4\*6 screws clockwise.

5. Install the front air outlet

baffle. (Insert it between the

volutes, with the folded edge