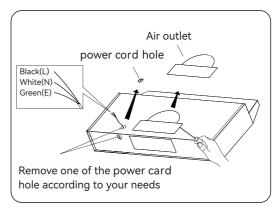

2. Remove the chimney connector. (If you go with reciculation option, please ignore this step)

3. Remove the material to open the power cord hole and the air outlet at the top of the range hood. (If you go with reciculation option, please do not remove the outlet)

Pass the power cord through the power cord hole.

4. Install the chimney connector with six 4\*6 screws clockwise.

5. Install the front air outlet

baffle. (Insert it between the

volutes, with the folded edge