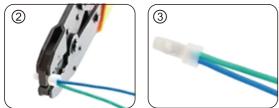

Wiring instruction

1. Strip wire insulation, twist wire ends and insert into the closed end crimp connector.

 2. make the crimp. For best results, please use a professional crimping tool.
3. The connection is done.