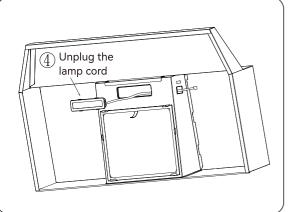

# II. LED Light Replacement

Switch the unit off and unplug the appliance.

## Maintenance

Before cleaning switch the unit off and pull out the plug.

Pull out the light cable