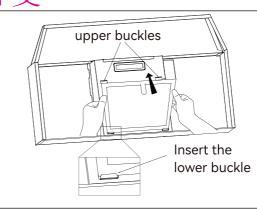

# Replace the filter

Remove the filter: pull the plastic strip on the baffle filter with the right hand, and pull the filter out from the two upper buckles with the other hand.

Install the filter: Insert the filter into lower buckle, and then hold the filter with both hands, bend the filter slightly towards the upper buckle to install it into the upper buckle, adjust the filter to center it, and the filter can be slightly flattened after installation.