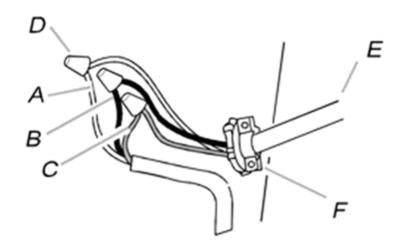

Pass the power cord through the power cord hole.

4. Install the chimney connector with six 4\*6 screws clockwise.

5. Install the front air outlet

baffle. (Insert it between the

volutes, with the folded edge

facing the LED light)

Connect the wires according to the colors respectively, be careful not to mix the connection.

- A. White wires
- B. Black wires
- C. Green ground wire
- D. UL listed wire connector
- E. Home power supply cable
- F. UL listed or CSA approved 0.5"strain relief