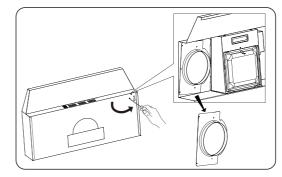

#### Installation

Please connect the power supply to test and confirm that the
power is on before installing this under cabinet range hood.

Refer to the installation instructions:

1. Remove the corner bead.

2. Remove the chimney connector. (If you go with reciculation option, please ignore this step)

3. Remove the material to open the power cord hole and the air outlet at the top of the range hood. (If you go with reciculation option, please do not remove the outlet)