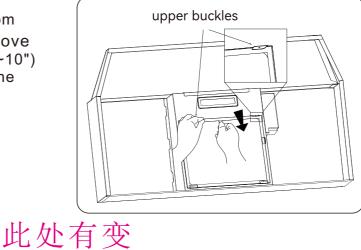

# Replace the filter

Remove the filter: pull the plastic strip on the baffle filter with the right hand, and pull the filter out from the two upper buckles with the other hand.

Install the filter: Insert the filter into lower buckle, and then hold the filter with both hands, bend the filter slightly towards the upper buckle to install it into the upper buckle, adjust the filter to center it, and the filter can be slightly flattened after installation.