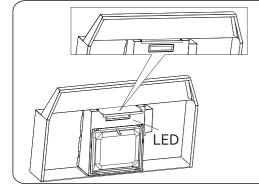

Pass the power cord through the power cord hole.

4. Install the chimney connector with six 4\*6 screws clockwise.

5. Install the front air outlet

baffle. (Insert it between the

volutes, with the folded edge

facing the LED light)

Connect the wires according to the colors respectively, be careful not to mix the connection.

- A. White wires
- B. Black wires
- C. Green ground wire
- D. UL listed wire connector
- E. Home power supply cable
- F. UL listed or CSA approved 0.5"strain relief