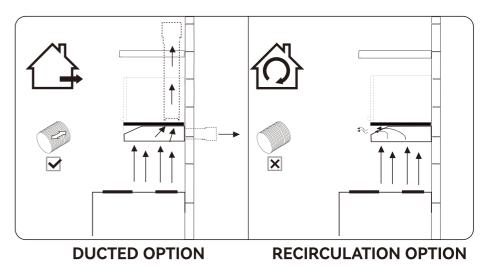

#### **Prepare for installation:**

If you have an outlet to the outside, your cooker hood can be connected as above picture by means of a pipe (with an interior diameter of 47. 24"). If you don't have an outlet to the outside, you can go with recirculation mode by using charcoal filter, and remove the indoor baffle.

2. Remove the chimney connector. (If you go with reciculation option, please ignore this step)

3. Remove the material to open the power cord hole and the air outlet at the top of the range hood. (If you go with reciculation option, please do not remove the outlet)