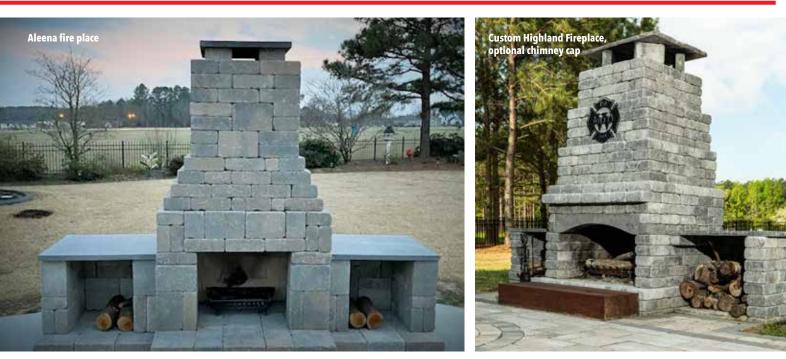

## STONE WALL FIRE PLACE COLLECTION

Cumberland

76.5" x 48.5" x 44"

24"

26″

25″

5180

Carolina

77" x 56.5" x 44"

32″

22″

26″

6260

Aleena

98" x 52" x 48"

28″