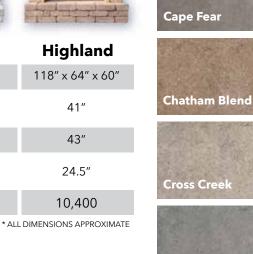

26″

24″

8640

41″

43″

24.5"

10,400

Lafayette

Dimensions (H,W,D)

Opening width

Inside depth

Inside height

Weight

130 Builders Boulevard, Fayetteville, North Carolina 28301 1.800.326.9198 | www.fayblock.com

**COLORS:** 

**Blue Mountain**