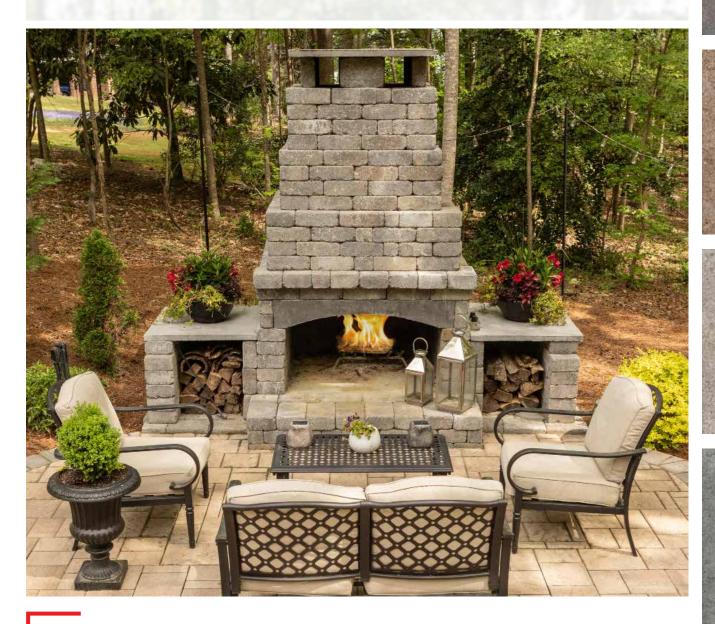

## MAKE THE OUTDOORS COZIER WITH FAY BLOCK ELEMENTS

An outdoor fireplace extends the season for the outdoor living space you worked so hard to create. An outdoor fireplace will transform your outdoor living room where you can confortably relax almost all year. Just imagine gathering around a warm fireplace during the evening and with those you love the most. A fireplace also adds value and curb appeal to your home.

## STONE WALL FIRE PLACE COLLECTION

Cumberland

76.5" x 48.5" x 44"

24"

26″

25″

5180

Carolina

77" x 56.5" x 44"

32″

22″

26″

6260

Aleena

98" x 52" x 48"

28″

26″

24″

8640

41″

43″

24.5"

10,400

Lafayette

Dimensions (H,W,D)

Opening width

Inside depth

Inside height

Weight

130 Builders Boulevard, Fayetteville, North Carolina 28301 1.800.326.9198 | www.fayblock.com

**COLORS:** 

**Blue Mountain**