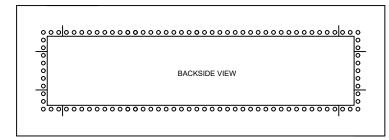

After 4 hours of continuous use, a 15 minute cool down period is recommended for maximum heater longevity. See controls brochure for timer options.

| Www.infratech-                                                 | usa.com       | ardena, California 90248<br>Phone: (310) 354-1250<br>Fax: (310) 523-3674 |
|----------------------------------------------------------------|---------------|--------------------------------------------------------------------------|
| ITEM #:<br>18-2295                                             | MATERIAL: 304 | S.S. #4 FINISH                                                           |
| DESCRIPTION: W-33 FLUSH MOUNT FRAME (FOR USE WITH 33" HEATERS) |               |                                                                          |
| NOTES: SUPPLIED w/ HI-TEMP FIXTURE WHIP                        |               |                                                                          |
| DATE:                                                          | SCALE:        | DRAWN BY:                                                                |
| Dec 16 2019                                                    | N/A           | CL                                                                       |