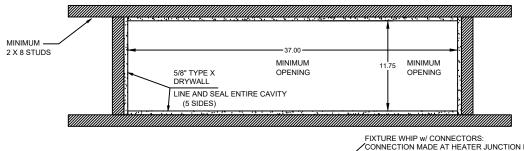

## WARNINGS:

- Do not use Surface Mount Brackets.
- This Frame is ONLY to be used on a flat non-sloped ceiling.
- Heater Body must face straight down and <u>be</u> flush with the finished ceiling.
- Frame and Heater cannot be installed on a pitched angle.
- Accessible Junction Box must be installed outside of sealed drywall pocket.
- Must use <sup>5</sup>/<sub>8</sub>" type "X" drywall.
- Must use supplied 4 foot Hi-Temp Fixture Whip and Hi-Temp Ceramic Wire Nuts.
- Please contact factory for longer length
- Hi-Temp Fixture Whips available for purchase.

## NOTES:

- Heater suspends (Gravity) by resting on adjustable "L" Brackets in flush mount fixture.
- Mounting holes on Surface Flange to be determined and drilled by Contractor/Installer.
- Coil excess flex into heater cavity.