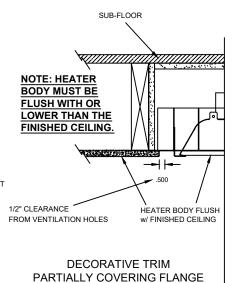

## WARNINGS:

- Do not use Surface Mount Brackets.
- This Frame is ONLY to be used on a flat non-sloped ceiling.
- Heater Body must face straight down and <u>be</u> flush with the finished ceiling.
- Frame and Heater cannot be installed on a pitched angle.
- Accessible Junction Box must be installed outside of sealed drywall pocket.
- Must use <sup>5</sup>/<sub>8</sub>" type "X" drywall.
- Must use supplied 4 foot Hi-Temp Fixture Whip and Hi-Temp Ceramic Wire Nuts.
- Please contact factory for longer length
- Hi-Temp Fixture Whips available for purchase.

## NOTES:

- Heater suspends (Gravity) by resting on adjustable "L" Brackets in flush mount fixture.
- Mounting holes on Surface Flange to be determined and drilled by Contractor/Installer.
- Coil excess flex into heater cavity.