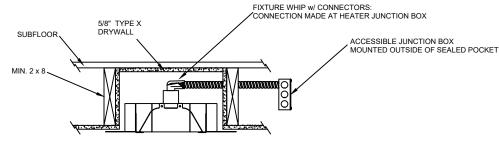

## WARNINGS:

- Do not use Surface Mount Brackets.
- This Frame is ONLY to be used on a flat non-sloped ceiling.
- Heater Body must face straight down and <u>be</u> flush with the finished ceiling.
- Frame and Heater cannot be installed on a pitched angle.
- Accessible Junction Box must be installed outside of sealed drywall pocket.
- Must use <sup>5</sup>/<sub>8</sub>" type "X" drywall.
- Must use supplied 4 foot Hi-Temp Fixture Whip and Hi-Temp Ceramic Wire Nuts.
- Please contact factory for longer length
- Hi-Temp Fixture Whips available for purchase.

## NOTES:

- Heater suspends (Gravity) by resting on adjustable "L" Brackets in flush mount fixture.
- Mounting holes on Surface Flange to be determined and drilled by Contractor/Installer.
- Coil excess flex into heater cavity.