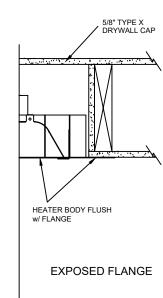

## WARNINGS:

- Do not use Surface Mount Brackets.
- This Frame is ONLY to be used on a flat non-sloped ceiling.
- Heater Body must face straight down and <u>be</u> flush with the finished ceiling.
- Frame and Heater cannot be installed on a pitched angle.
- Accessible Junction Box must be installed outside of sealed drywall pocket.
- Must use <sup>5</sup>/<sub>8</sub>" type "X" drywall.
- Must use supplied 4 foot Hi-Temp Fixture Whip and Hi-Temp Ceramic Wire Nuts.
- Please contact factory for longer length
- Hi-Temp Fixture Whips available for purchase.

## NOTES:

- Heater suspends (Gravity) by resting on adjustable "L" Brackets in flush mount fixture.
- Mounting holes on Surface Flange to be determined and drilled by Contractor/Installer.
- Coil excess flex into heater cavity.