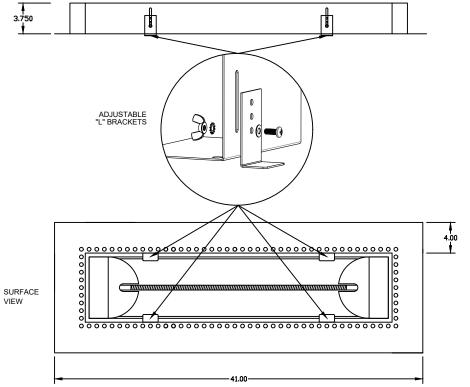

## **INSTALLATION TYPES**

## WARNINGS:

- Do not use Surface Mount Brackets.
- This Frame is ONLY to be used on a flat non-sloped ceiling.
- Heater Body must face straight down and <u>be</u> flush with the finished ceiling.
- Frame and Heater cannot be installed on a pitched angle.
- Accessible Junction Box must be installed outside of sealed drywall pocket.
- Must use <sup>5</sup>/<sub>8</sub>" type "X" drywall.
- Must use supplied 4 foot Hi-Temp Fixture Whip and Hi-Temp Ceramic Wire Nuts.
- Please contact factory for longer length
- Hi-Temp Fixture Whips available for purchase.

   Discard Surface Mounting Brackets provided
- with Heater and use "L" Brackets.
- Use Licensed Electrician ONLY.

## NOTES:

- Heater suspends (Gravity) by resting on adjustable "L" Brackets in flush mount fixture.
- Mounting holes on Surface Flange to be determined and drilled by Contractor/Installer.
- Coil excess flex into heater cavity.