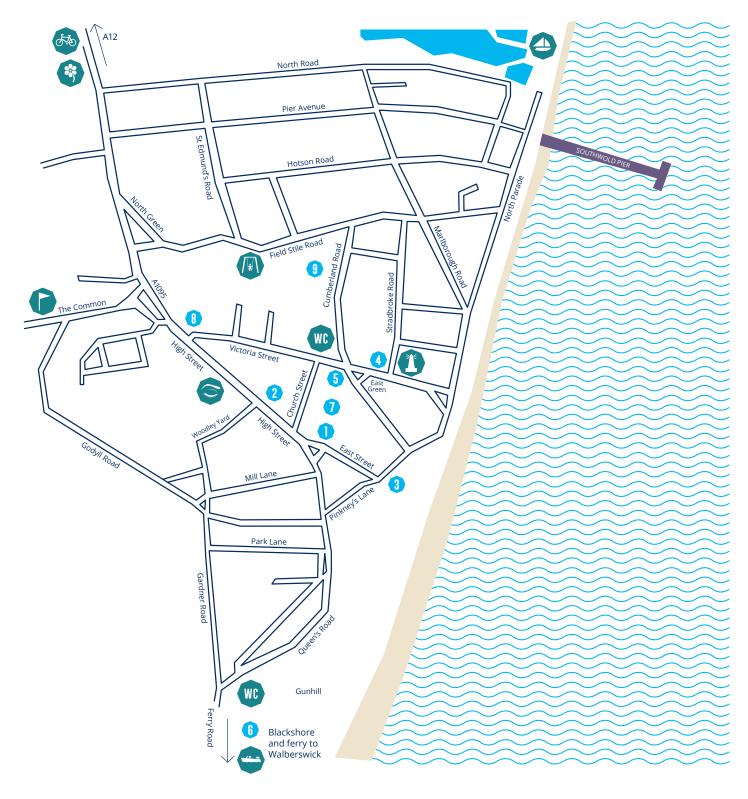

This map shows the locations of the student's work within Adnams environments and Southwold Arts Festival settings.