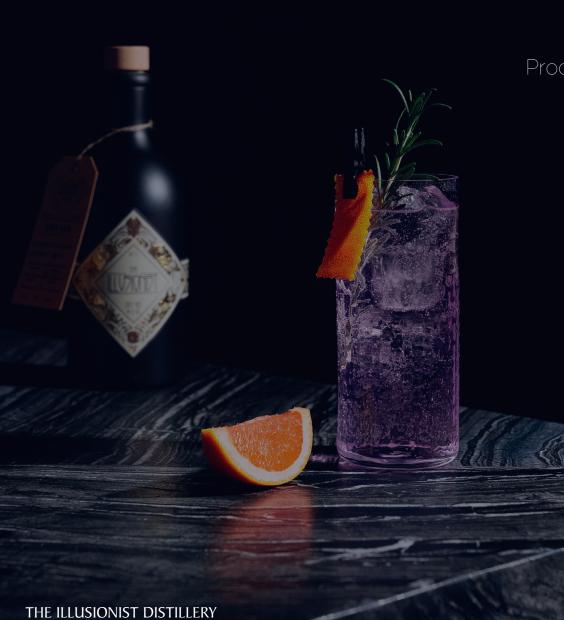

Blanketing these balanced flavours is a mysterious flower from the far east. Not only does it bring harmony to the Illusionist Dry Gin with its tender and nutty aroma, but it is also the source for the gin's defining blue hue. Given its natural attributes, the blue colouration undergoes a transformation when blended with acidic fruity mixers, making it a spectacle to witness at home, in a bar, or wherever you decide to enjoy it.

### MYSTERIOUS

Together with tonic or any acidic based mixer our gin undergoes a colour transformation, from its royal deep blue hue to gentle pink.