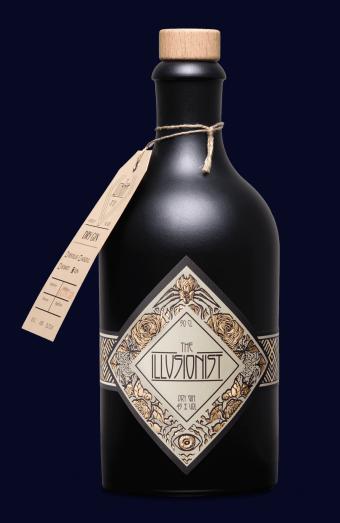

### THE ILLUSIONIST DRY GIN 500ML

500ml | 45% Vol.

EAN: 4260642250010

Weight: 0,94kg

ø 78mm | H 220mm

RRP Retailer (gross): €39,90

6 Bottles | Packing Unit

EAN: 4260642250034