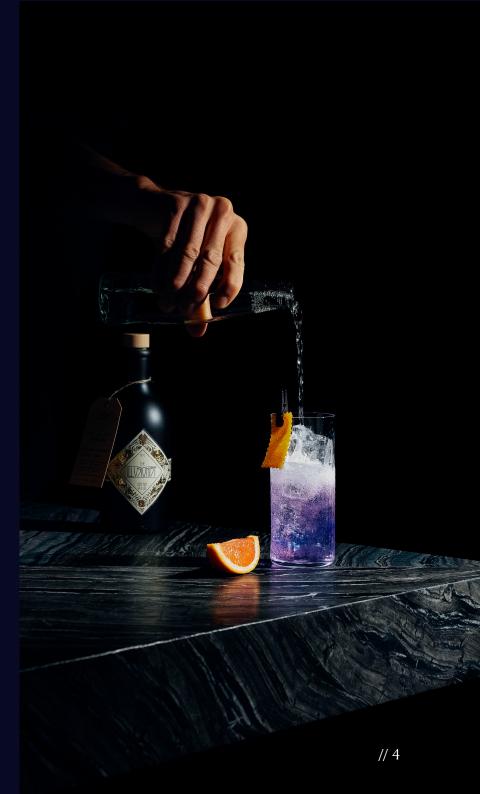

Blanketing these balanced flavours is a mysterious flower from the far east. Not only does it bring harmony to the Illusionist Dry Gin with its tender and nutty aroma, but it is also the source for the gin's defining blue hue. Given its natural attributes, the blue colouration undergoes a transformation when blended with acidic fruity mixers, making it a spectacle to witness at home, in a bar, or wherever you decide to enjoy it.

### MYSTERIOUS

Together with tonic or any acidic based mixer our gin undergoes a colour transformation, from its royal deep blue hue to gentle pink.