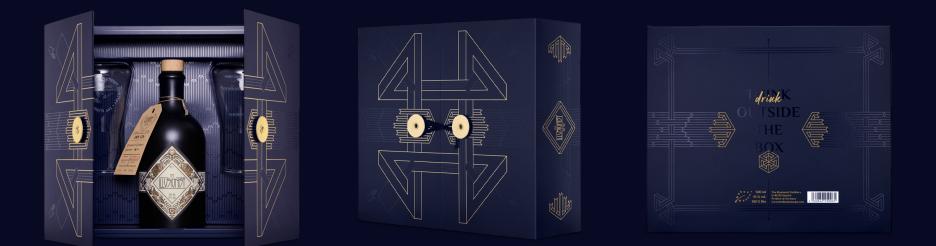

#### THE ILLUSIONIST MYSTERIUM - GIFT SET

Illusionist Dry Gin 500ml, 45% Vol. 2 x Illusionist Erlenmeyer Flasks Cocktail Brochure

EAN: 4260642250065

Weight: 1,97kg

315mm x 265mm x 95mm

4 Boxes | Packing Unit

EAN: 4260642250164

Weight: 6,00kg

400mm x 300mm x 500mm

RRP Retailer (gross): €64,90