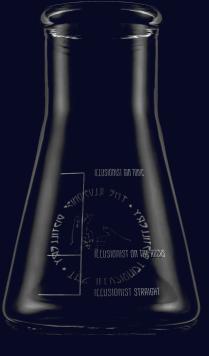

### THE ILLUSIONIST GLASS

250ml Erlenmeyer Flask

EAN: 4260642250058

Weight: 0,1kg

ø 82mm | H 140mm

RRP Retailer (gross): €6,90

6 Glasses | Packing Unit

EAN: 4260642250119