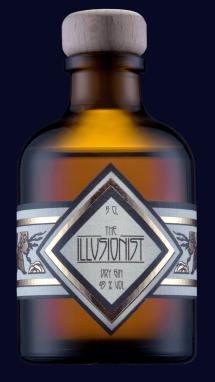

### THE ILLUSIONIST DRY GIN 50ML

 50ml | 45% Vol.
 24 Bottles | 1

 EAN: 4260642250027
 EAN: 42606

 Weight: 0,10kg
 Weight: 2,6g

 Ø 42mm | H 85mm
 275mm x 18

RRP Retailer (gross): €7,00

24 Bottles | Packing Unit EAN: 4260642250041 Weight: 2,63kg 275mm x 185mm x 110mr