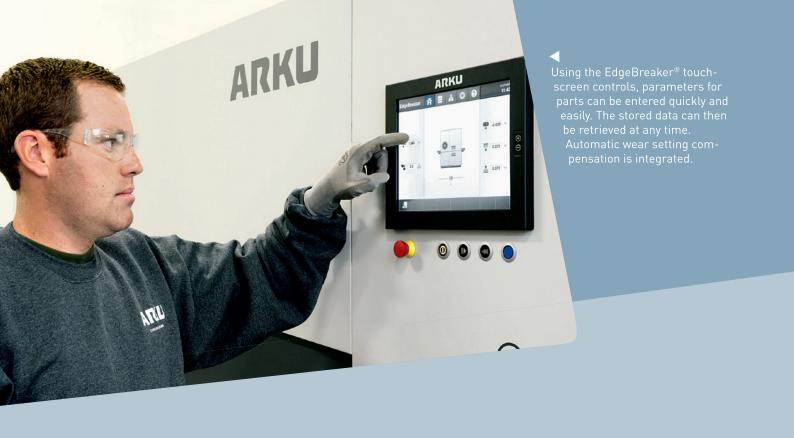

## EdgeBreaker® 2000 - the deburring machine from ARKU



Material & thickness: Hardox 500, 10 mm.



Material & thickness: DC01 steel, 4 mm.



## Deburring, made quick and easy as never before.

As market leader for precision levelers, ARKU also delivers deburring machines for fine plasma parts as well as stamped and laser parts. The EdgeBreaker® provides fast and efficient two-side deburring and edge rounding. Our additional service: professional contract work and test runs in the modern ARKU leveling and deburring centers in Baden-Baden, Germany; Kunshan, China; and Cincinnati, U.S.A.







| Machine:                                              | EdgeBreaker® 2000                                                           | EdgeBreaker® 2000 Plus         |
|-------------------------------------------------------|-----------------------------------------------------------------------------|--------------------------------|
| Material:<br>with dry vacuuming<br>with wet vacuuming | steel, high-strength steel, copper, various alloys<br>aluminum and titanium |                                |
| Processing:                                           | two-sided, dry                                                              |                                |
| Material thickness:                                   | from 0.8 to 80 mm