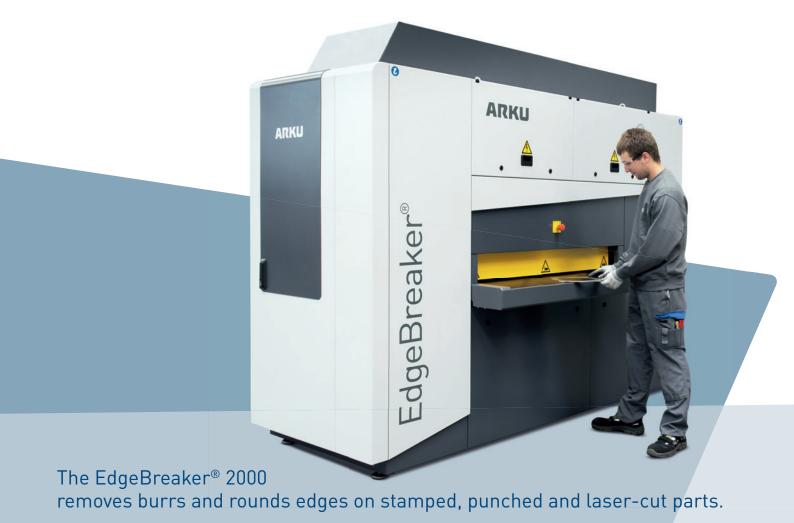

## EdgeBreaker® 2000 - the deburring machine from ARKU

Material & thickness: Hardox 500, 10 mm.

Material & thickness: DC01 steel, 4 mm.

## Deburring, made quick and easy as never before.

As market leader for precision levelers, ARKU also delivers deburring machines for fine plasma parts as well as stamped and laser parts. The EdgeBreaker® provides fast and efficient two-side deburring and edge rounding. Our additional service: professional contract work and test runs in the modern ARKU leveling and deburring centers in Baden-Baden, Germany; Kunshan, China; and Cincinnati, U.S.A.