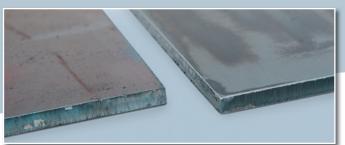

## EdgeBreaker® 2000 - the deburring machine from ARKU

Material & thickness: Hardox 500, 10 mm.

Material & thickness: DC01 steel, 4 mm.