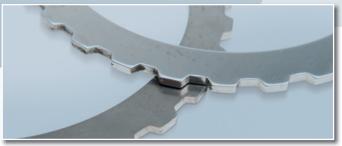

## EdgeBreaker® 2000 - the deburring machine from ARKU

Material & thickness: Hardox 500, 10 mm.

Material & thickness: DC01 steel, 4 mm.