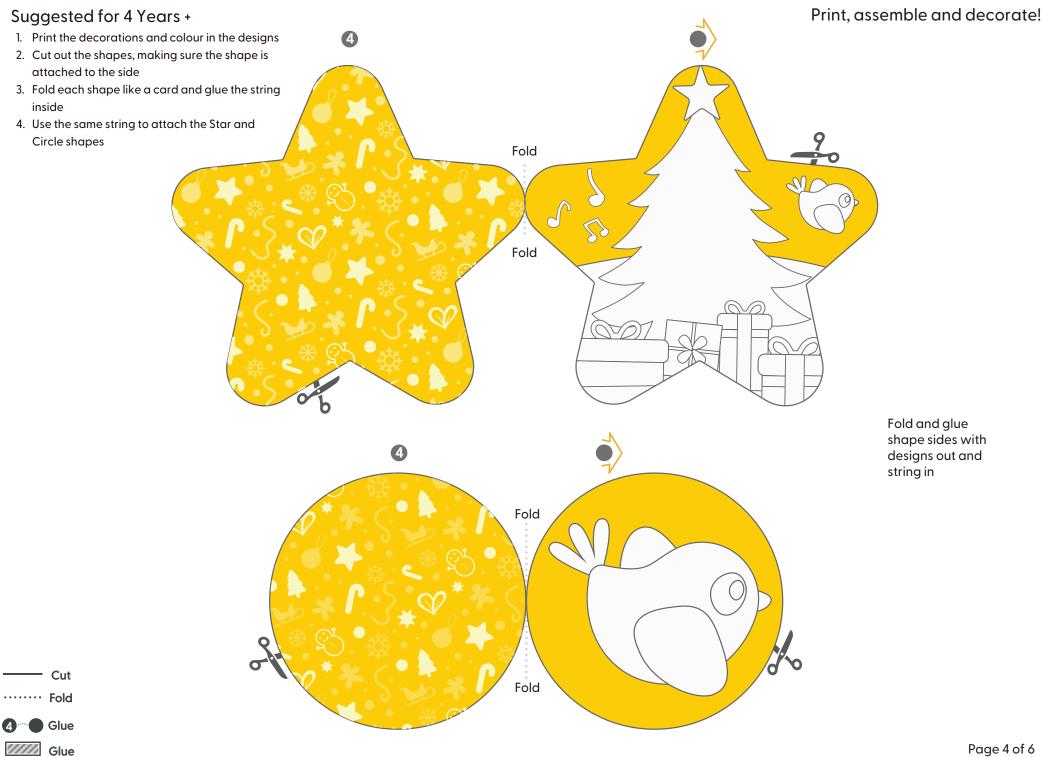

## Suggested for 4 Years +

- 1. Print the decorations and colour in the designs
- 2. Cut out the shapes, making sure the shape is attached to the side
- 3. Fold each shape like a card and glue the string
- 4. Use the same string to attach the Tree and Star shapes

Fold and glue shape sides with designs out and string in

Glue