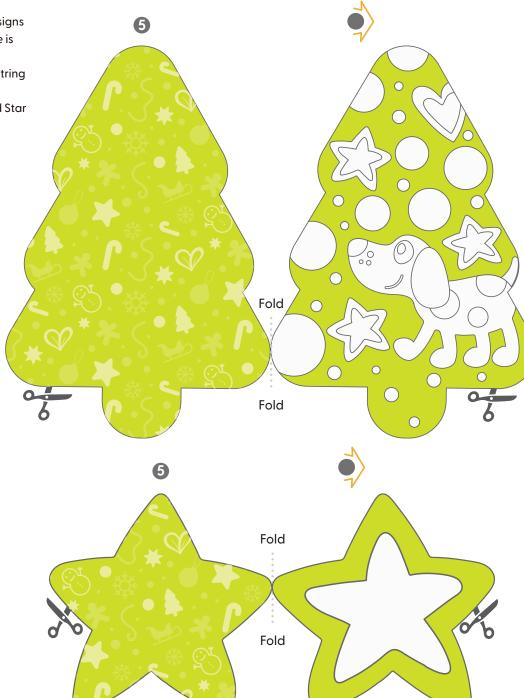

## Suggested for 4 Years +

- 1. Print the decorations and colour in the designs
- 2. Cut out the shapes, making sure the shape is attached to the side
- 3. Fold each shape like a card and glue the string
- 4. Use the same string to attach the Tree and Star shapes

Fold and glue shape sides with designs out and string in

Glue