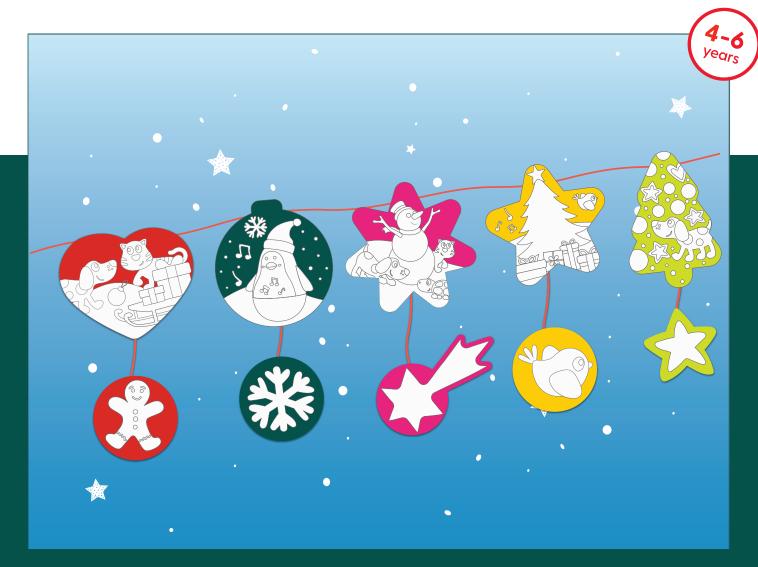

## **Hape Christmas Garland**

Craft your own festive garland decoration!

Share your masterpiece with us by tagging us:

**HapeToysNZ** 

hapetoysnz

**Learning Benefits** 

ne motor skills

Problem solving

## Attach all decorations to a single string to form your garland!