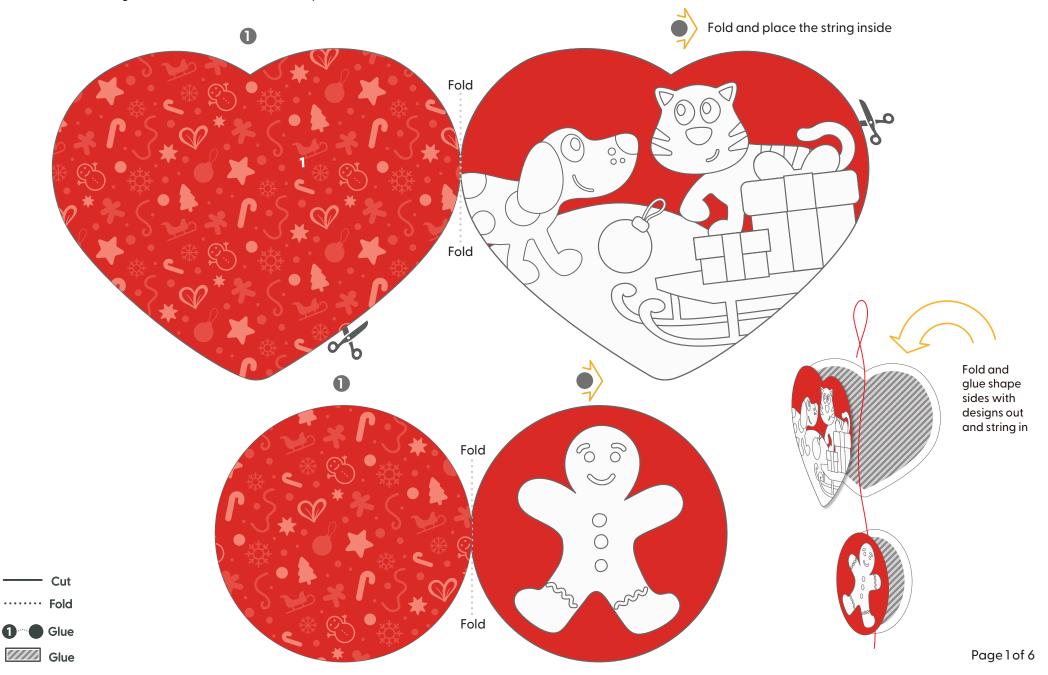

You will need:

Scissors

Glue

Colouring Pencils

String

1h 30min

- 1. Print the decorations and colour in the designs
- 2. Cut out the shapes, making sure the shape is attached to the side
- 3. Fold each shape like a card and glue the string inside
- 4. Use the same string to attach the Heart and Circle shapes

Fold

## Suggested for 4 Years +

Fold and glue shape sides with designs out and string in

//// Glue