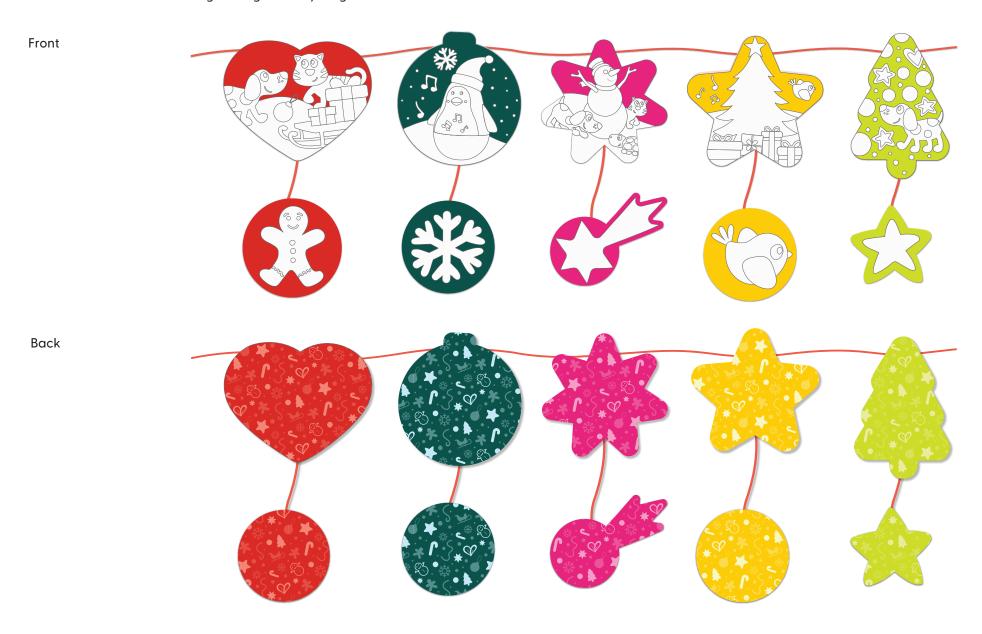

Pencils

String

1h 30min

- 1. Print the decorations and colour in the designs
- 2. Cut out the shapes, making sure the shape is attached to the side
- 3. Fold each shape like a card and glue the string inside
- 4. Use the same string to attach the Heart and Circle shapes





Fold





## Suggested for 4 Years +



Fold and glue shape sides with designs out and string in



//// Glue



## Suggested for 4 Years +

- 1. Print the decorations and colour in the designs
- 2. Cut out the shapes, making sure the shape is attached to the side
- 3. Fold each shape like a card and glue the string
- 4. Use the same string to attach the Tree and Star shapes



Fold and glue shape sides with designs out and string in







Glue



## Attach all decorations to a single string to form your garland!