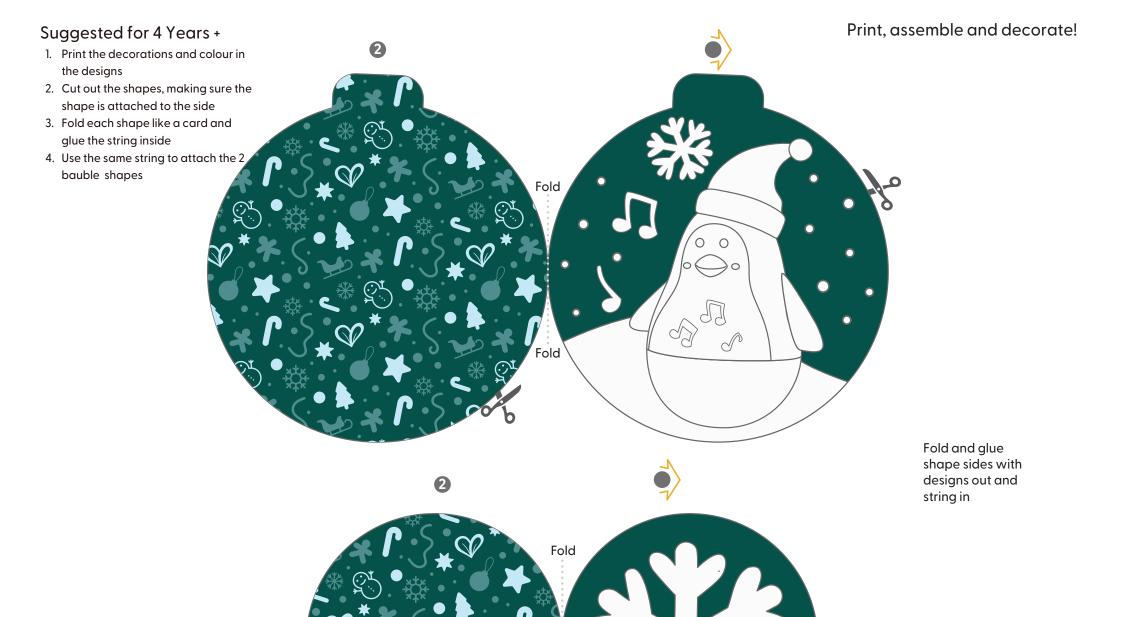

## Suggested for 4 Years +

- 1. Print the decorations and colour in the designs
- 2. Cut out the shapes, making sure the shape is attached to the side
- 3. Fold each shape like a card and glue the string
- 4. Use the same string to attach the Tree and Star shapes

Fold and glue shape sides with designs out and string in

Glue