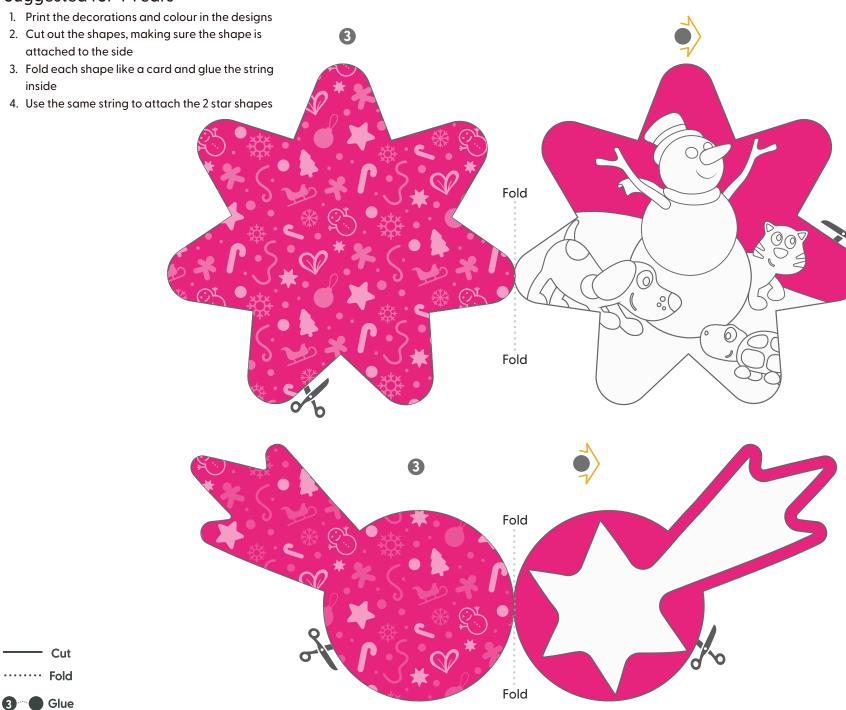

You will need:

Scissors

Glue

Colouring Pencils

String

1h 30min

- 1. Print the decorations and colour in the designs
- 2. Cut out the shapes, making sure the shape is attached to the side
- 3. Fold each shape like a card and glue the string inside
- 4. Use the same string to attach the Heart and Circle shapes

## Suggested for 4 Years +

Fold and glue shape sides with designs out and string in

//// Glue