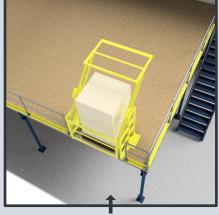

Up and Over Pallet Safety Gates are designed to provide a safe way to move stock up and down a raised storage floor or Mezzanine Structure. They are customisable and fabricated in house.

Scan the QR to complete a Mezzanine Specification Form for a free quote.