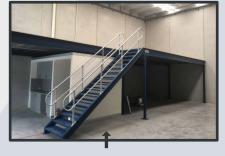

### **MEZZANINE FLOOR**

Highly customisable and configurable way of increasing floor area. Manufactured to meet Australian Safety Standards and BCS requirements.

We design, fabricate and install a range of staircases including industrial staircases, fire-staircases and others suitable for offices. All of our staircases are designed using steel but can be supplied in a number of configurations including wooden treads, spine designs, and more.