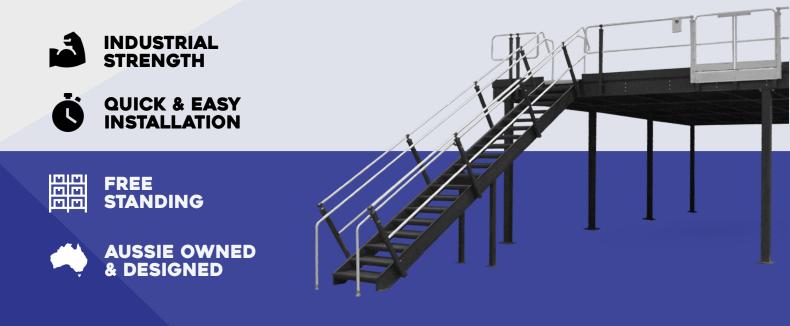

**MEZZANINES** Free standing raised floors to increase usable storage and office space.

WWW.STEELSPAN.COM.AU 1300 851 377 mail@steelspan.com.au

We are a family run business with decades of combined experience and have helped thousands of customers find the perfect storage solution.

Designed and fabricated in Australia, Mezzanine Structures are a cost effective way to increase your usable storage and office space and can be tailored to your business specific needs. Mezzanine Structures are free-standing, meaning they can be fabricated, installed, and be ready to use in a short amount of time. They are designed to suit your requirements by completing a site measure prior to design work.

We have years of experience in constructing floors both small and large. And for a number of uses including lightweight office to heavy-duty storage, and even two-level floors.

Mezzanine Structures can be configured to your needs with Stairs, Handrails and Up and Over Pallet Safety Gates and are a practical way to improve your current site, without the need to move.