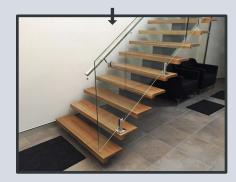

We design, fabricate and install a range of staircases including industrial staircases, fire-staircases and others suitable for offices. All of our staircases are designed using steel but can be supplied in a number of configurations including wooden treads, spine designs, and more.