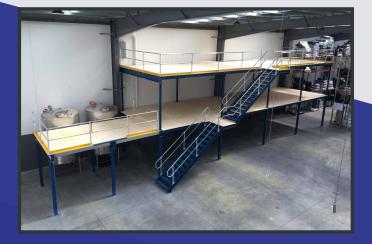

We have years of experience in constructing floors both small and large. And for a number of uses including lightweight office to heavy-duty storage, and even two-level floors.

Mezzanine Structures can be configured to your needs with Stairs, Handrails and Up and Over Pallet Safety Gates and are a practical way to improve your current site, without the need to move.

### **MEZZANINE OFFICES**

Mezzanine office floors are an easy and cost-effective way of adding а separate office workspace to existing your business or warehouse. Our mezzanine offices are manufactured as free-standing structures, which means that they can be built to maximise the use of your floor space without needing to move locations.