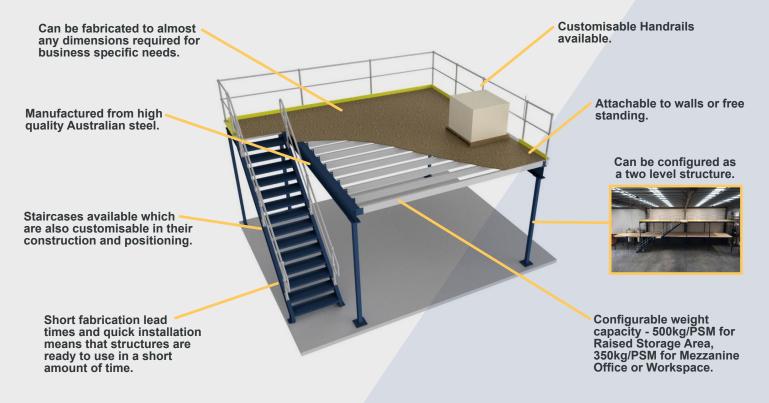

## FEATURES

An in depth look at Steelspan Mezzanine Structures.

### **MEZZANINE FLOOR**

Highly customisable and configurable way of increasing floor area. Manufactured to meet Australian Safety Standards and BCS requirements.

### **MEZZANINE OFFICES**

Mezzanine office floors are an easy and cost-effective way of adding а separate office workspace to existing your business or warehouse. Our mezzanine offices are manufactured as free-standing structures, which means that they can be built to maximise the use of your floor space without needing to move locations.

We design, fabricate and install a range of staircases including industrial staircases, fire-staircases and others suitable for offices. All of our staircases are designed using steel but can be supplied in a number of configurations including wooden treads, spine designs, and more.