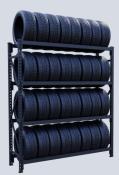

| IMAGE | SKU      | NAME                                               | HEIGHT | WIDTHS                                      | DEPTHS  | SHELVES | TYPE                                                  |
|-------|----------|----------------------------------------------------|--------|---------------------------------------------|---------|---------|-------------------------------------------------------|
|       | TSR2100F | Tyre Storage Rack -<br>2100mm High - Full<br>Bay   | 2100mm | - 900mm<br>- 1200mm<br>- 1800mm<br>- 2100mm | - 500mm | N/A     | Full Bay                                              |
|       | TSR2100A | Tyre Storage Rack -<br>2100mm High - Add On<br>Bay | 2100mm | - 900mm<br>- 1200mm<br>- 1800mm<br>- 2100mm | - 500mm | N/A     | Add On Bay<br>(for adding to<br>existing Full<br>Bay) |
|       | TSR3100F | Tyre Storage Rack -<br>3100mm High - Full<br>Bay   | 3100mm | - 900mm<br>- 1200mm<br>- 1800mm<br>- 2100mm | - 500mm | N/A     | Full Bay                                              |
|       | TSR3100A | Tyre Storage Rack -<br>3100mm High - Add On<br>Bay | 3100mm | - 900mm<br>- 1200mm<br>- 1800mm<br>- 2100mm | - 500mm | N/A     | Add On Bay<br>(for adding to<br>existing Full<br>Bay) |
|       | TSR4200F | Tyre Storage Rack -<br>4200mm High - Full<br>Bay   | 4200mm | - 900mm<br>- 1200mm<br>- 1800mm<br>- 2100mm | - 500mm | N/A     | Full Bay                                              |
|       | TSR4200A | Tyre Storage Rack -<br>4200mm High - Add On<br>Bay | 4200mm | - 900mm<br>- 1200mm<br>- 1800mm<br>- 2100mm | - 500mm | N/A     | Add On Bay<br>(for adding to<br>existing Full<br>Bay) |