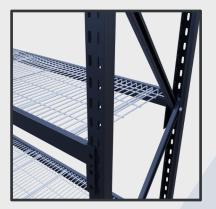

**Steel Mesh Shelves** 

Choice of shelf level material.

**Particleboard Shelves** 

Δ

Black Powder Coated Steel Shelves

ALSO AVAILABLE Tyre Storage Shelving & Plastic Tub Shelving.

| IMAGE | SKU      | NAME                                                     | HEIGHT | WIDTHS                                                             | DEPTHS             | SHELVES                                                         | ТҮРЕ                                                  |
|-------|----------|----------------------------------------------------------|--------|--------------------------------------------------------------------|--------------------|-----------------------------------------------------------------|-------------------------------------------------------|
|       | LMS1000F | Longspan Metal<br>Shelving - 1000mm<br>High - Full Bay   | 1000mm | - 600mm<br>- 900mm<br>- 1200mm<br>- 1500mm<br>- 1800mm<br>- 2100mm | - 500mm<br>- 800mm | Black Powder<br>Coated Steel,<br>Particleboard or<br>Steel Mesh | Full Bay                                              |
|       | LMS1000A | Longspan Metal<br>Shelving - 1000mm<br>High - Add On Bay | 1000mm | - 600mm<br>- 900mm<br>- 1200mm<br>- 1500mm<br>- 1800mm<br>- 2100mm | - 500mm<br>- 800mm | Black Powder<br>Coated Steel,<br>Particleboard or<br>Steel Mesh | Add On Bay<br>(for adding to<br>existing Full<br>Bay) |
|       | LMS2100F | Longspan Metal<br>Shelving - 2100mm<br>High - Full Bay   | 2100mm | - 600mm<br>- 900mm<br>- 1200mm<br>- 1500mm<br>- 1800mm<br>- 2100mm | - 500mm<br>- 800mm | Black Powder<br>Coated Steel,<br>Particleboard or<br>Steel Mesh | Full Bay                                              |
|       | LMS2100A | Longspan Metal<br>Shelving - 2100mm<br>High - Add On Bay | 2100mm | - 600mm<br>- 900mm<br>- 1200mm<br>- 1500mm<br>- 1800mm<br>- 2100mm | - 500mm<br>- 800mm | Black Powder<br>Coated Steel,<br>Particleboard or<br>Steel Mesh | Add On Bay<br>(for adding to<br>existing Full<br>Bay) |
|       | LMS3100F | Longspan Metal<br>Shelving - 3100mm<br>High - Full Bay   | 3100mm | - 600mm<br>- 900mm<br>- 1200mm<br>- 1500mm<br>- 1800mm<br>- 2100mm | - 500mm<br>- 800mm | Black Powder<br>Coated Steel,<br>Particleboard or<br>Steel Mesh | Full Bay                                              |
|       | LMS3100A | Longspan Metal<br>Shelving - 3100mm<br>High - Add On Bay | 3100mm | - 600mm<br>- 900mm<br>- 1200mm<br>- 1500mm<br>- 1800mm<br>- 2100mm | - 500mm<br>- 800mm | Black Powder<br>Coated Steel,<br>Particleboard or<br>Steel Mesh | Add On Bay<br>(for adding to<br>existing Full<br>Bay) |
|       | LMS4200F | Longspan Metal<br>Shelving - 4200mm<br>High - Full Bay   | 4200mm | - 600mm<br>- 900mm<br>- 1200mm<br>- 1500mm<br>- 1800mm<br>- 2100mm | - 500mm<br>- 800mm | Black Powder<br>Coated Steel,<br>Particleboard or<br>Steel Mesh | Full Bay                                              |
|       | LMS4200A | Longspan Metal<br>Shelving - 4200mm<br>High - Add On Bay | 4200mm | - 600mm<br>- 900mm<br>- 1200mm<br>- 1500mm<br>- 1800mm<br>- 2100mm | - 500mm<br>- 800mm | Black Powder<br>Coated Steel,<br>Particleboard or<br>Steel Mesh | Add On Bay<br>(for adding to<br>existing Full<br>Bay) |
|       | PTS1200F | Plastic Tub Shelving -<br>Full Bay                       | 2100mm | - 1200mm<br>- 2100mm                                               | 500mm              | Plastic Blue Tubs                                               | Full Bay                                              |
|       | PTS1200A | Plastic Tub Shelving -<br>Add On Bay                     | 2100mm | - 1200mm<br>- 2100mm                                               | 500mm              | Plastic Blue Tubs                                               | Add On Bay<br>(for adding to<br>existing Full<br>Bay) |