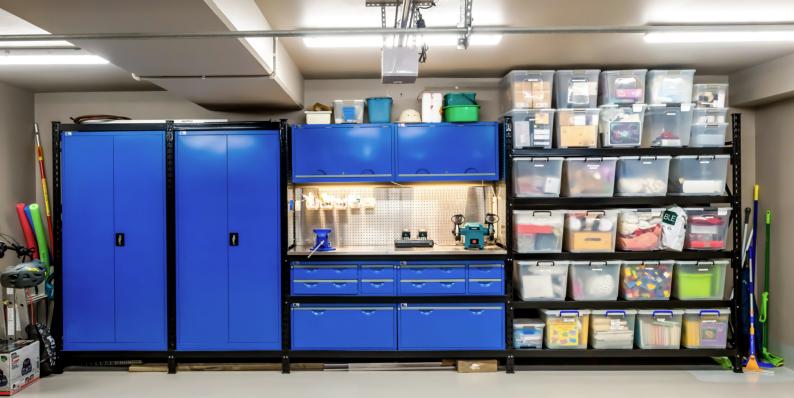

We are a family run business with decades of combined experience and have helped thousands of customers find the perfect storage solution.

Designed in Australia, the modular Longspan Metal Shelving system comprises interchangeable components that can be configured to meet the demands of any workspace. All components are engineered to last; featuring a high shelf load capacity, powder coated steel construction, height adjustable shelves and a choice of steel, mesh or particleboard shelf material. The system can be expanded later to have more shelf levels or even more interconnected shelving, cabinets or workbenches. Longspan Metal Shelving comes in a range of heights from 1000mm to 4200mm and can even be configured for plastic tub or tyre storage.

The robust, modular and free-standing nature of Steelspan Longspan Metal Shelving offers the flexibility to cater for a broad range of applications and installation is quick and easy.

AFTER PURCHASING CHEAP, LESSER QUALITY PRODUCTS FROM INTERNET SELLERS, I DECIDED TO GIVE STEELSPAN A GO. I AM THRILLED WITH THE QUALITY OF THE PRODUCTS AND THE ABILITY TO TAILOR THE SIZES ACCORDING TO MY NEEDS. GREAT SERVICE AND FAST DELIVERY ALSO. 11/10. - MARK A.