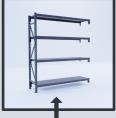

#### LONGSPAN METAL SHELVING - 2100MM HIGH - FULL BAY - STEEL SHELF

Configurable in depths of 500mm or 800mm, widths of 600mm, 900mm, 1200mm, 1500mm, 1800mm or 2100mm and up to 7 shelf levels. Pictured: 500mm deep, 1800mm wide, 4 shelf levels.