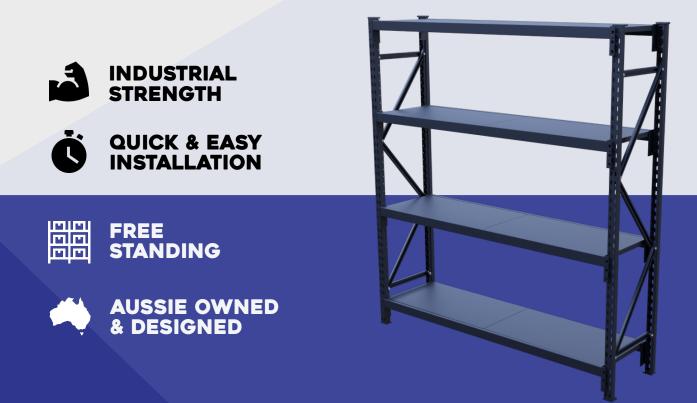

# WHY STEELSPAN?

- ✓ Ready access to stored items instead of offsite storage.
- ✓ Modular free-standing design means no fixing to walls.
  - ✓ Safe, secure and vermin proof.
  - ✓ Built to last and backed by a 3 year warranty.
- ✓ Modular design means customisable, expandable and easily relocatable.
  - ✓ An Australian owned family business.
  - ✓ Have the best looking garage on the street.

### FEATURES

#### An in depth look at Steelspan Longspan Metal Shelving.