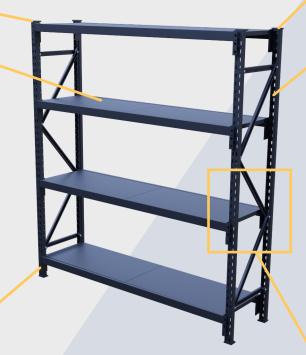

#### LONGSPAN METAL SHELVING - 2100MM HIGH - FULL BAY - STEEL SHELF

Configurable in depths of 500mm or 800mm, widths of 600mm, 900mm, 1200mm, 1500mm, 1800mm or 2100mm and up to 7 shelf levels. Pictured: 500mm deep, 1800mm wide, 4 shelf levels.

Many heights, widths and depths available to suit any space.

Industrial strength shelves constructed for heavy loads.

| Beam Length<br>pair)* | Load Capacity (per beam         |
|-----------------------|---------------------------------|
| 900mm wide            | up to 890kg/UDL** per beam pair |
| 1200mm wide           | up to 720kg/UDL per beam pair   |
| 1500mm wide           | up to 530kg/UDL per beam pair   |
| 1800mm wide           | up to 450kg/UDL per beam pair   |
| 2100mm wide           | up to 385kg/UDL per beam pair   |

### Free standing with Castor Wheel Kits available.

Shelves are height adjustable at 50mm increments.

Modular end frames compatible with Steelspan modules and shelving for expandability.

Add On Bays come with one End Frame and are for expanding Full Bays or Steelspan Modules.