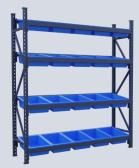

#### LONGSPAN METAL SHELVING - 2100MM HIGH - FULL BAY - STEEL SHELF

Configurable in depths of 500mm or 800mm, widths of 600mm, 900mm, 1200mm, 1500mm, 1800mm or 2100mm and up to 7 shelf levels. Pictured: 500mm deep, 1800mm wide, 4 shelf levels.

Many heights, widths and depths available to suit any space.

Industrial strength shelves constructed for heavy loads.

| Beam Length<br>pair)* | Load Capacity (per beam         |
|-----------------------|---------------------------------|
| 900mm wide            | up to 890kg/UDL** per beam pair |
| 1200mm wide           | up to 720kg/UDL per beam pair   |
| 1500mm wide           | up to 530kg/UDL per beam pair   |
| 1800mm wide           | up to 450kg/UDL per beam pair   |
| 2100mm wide           | up to 385kg/UDL per beam pair   |