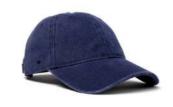

### Keeping with the classics!

- THE U15610 -

THE OLD SCHOOL 6
PANEL ADJUSTABLE

Boasting a genuine leather strap, fitted with a Uflex matte black buckle, this 6 panel cap offers the comfort and fit of the old school but in a refreshed strapback style. Easy to adjust for a good fit.

THE U15610 - CAP CONSTRUCTION

It's out with the old - and in with the suede.

- THE U15615 -

SUEDE POLYTWILL 6
PANEL ADJUSTABLE

We're all about a cap that is out of the ordinary, and has something special about it. And this suede style is just that! An absolute pleasure all round.