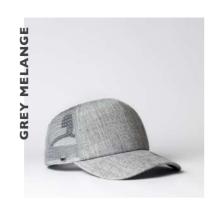

# Corduroy is cool again...

- THE U21512 -

COTTON CORDUROY
5 PANEL TRUCKER

This modern trucker seamlessly combines a chunky ribbed corduroy peak with a meshed back. It's a unique, fun fashion piece - available in a bold colour range. An every season, easy going fit for sure.

\* Grey: Available from January 2023

#### THE U21512 - CAP CONSTRUCTION

100% Cotton Corduroy | 5 Panel structure | Anti-bacterial & quick dry sweatband | OSFM | Double row Polysnap