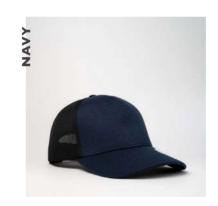

## There's a new trucker in town!

- THE U21503 -

5 PANEL CUSHION MESH TRUCKER

This meshed-back, curved peak is like no other. Talk about a trucker style cap that takes practicality and comfort to a new level of premium. A classic fit for the everyday, in a colour for every season.

### THE U21503 - CAP CONSTRUCTION

65% Polyester + 30% Cotton + 5% Spandex | Double row Polysnap | 6 Panel structure | OSFM | Anti-bacterial & quick dry sweatband

Good for your style better for our planet.