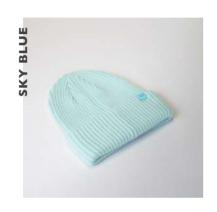

- THE U20900BC -

THE BLENDED
CUFFED BEANIE

Add some texture to your winter wardrobe with our classic, cosy cuffed beanie. This timeless style boasts a snug fit and is made from soft fabrics. Style the cuff as you please, and enjoy the variety of colour!