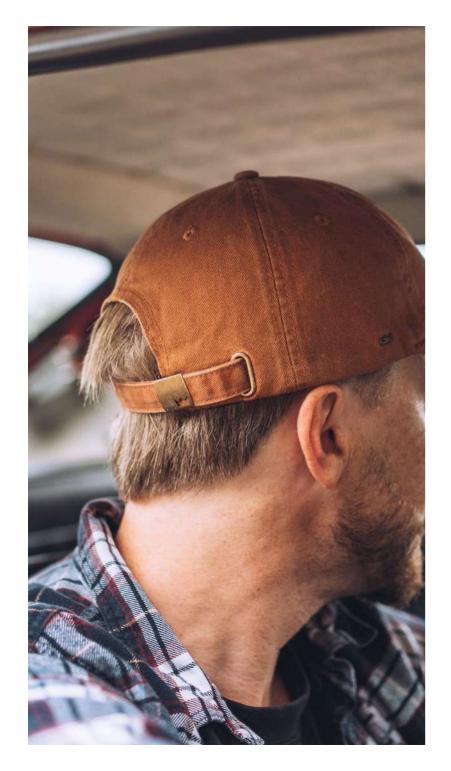

## Not just your dad's favourite cap style..

- THE U15511 -

THE VINTAGE 5 PANEL STRAP-BACK

This cotton curved peak may be the comfiest dad cap on the market - but it's more than just a soft feeling, good fitting style. Special features include a Uflex brass buckle and a soft, self fabric adjuster.

THE U15511 - CAP CONSTRUCTION

100% Cotton Twill | 5 Panel structure | Enzyme wash | Brass Uflex buckle on fabric strap | OSFM