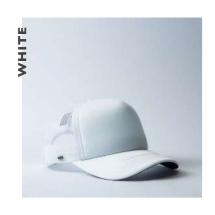

# Putting our planet first.

- THE U20502R -

RECYCLED TRUCKER
5 PANEL SNAPBACK

A sustainable update of the much loved 5 panel trucker. Made entirely from recycled materials, with an easy breathing mesh back and classic curved peak. Even the double row polysnap is recycled plastic!

#### THE U20502R - CAP CONSTRUCTION