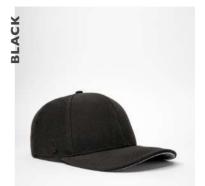

### Keeping with the classics!

- THE U15610 -

THE OLD SCHOOL 6
PANEL ADJUSTABLE

Boasting a genuine leather strap, fitted with a Uflex matte black buckle, this 6 panel cap offers the comfort and fit of the old school but in a refreshed strapback style. Easy to adjust for a good fit.

THE U15610 - CAP CONSTRUCTION

It's out with the old - and in with the suede.

- THE U15615 -

SUEDE POLYTWILL 6
PANEL ADJUSTABLE

We're all about a cap that is out of the ordinary, and has something special about it. And this suede style is just that! An absolute pleasure all round.