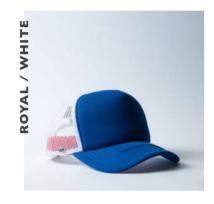

# Putting our planet first.

- THE U20502R -

RECYCLED TRUCKER
5 PANEL SNAPBACK

A sustainable update of the much loved 5 panel trucker. Made entirely from recycled materials, with an easy breathing mesh back and classic curved peak. Even the double row polysnap is recycled plastic!

#### THE U20502R - CAP CONSTRUCTION