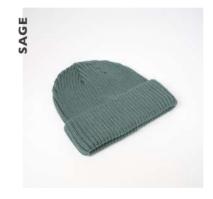

- THE U20900BC -

THE BLENDED
CUFFED BEANIE

Add some texture to your winter wardrobe with our classic, cosy cuffed beanie. This timeless style boasts a snug fit and is made from soft fabrics. Style the cuff as you please, and enjoy the variety of colour!