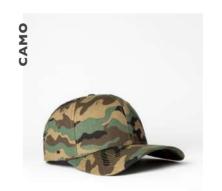

#### **THE U15501 - CAP CONSTRUCTION**

80% Acrylic + 20% Wool + 100% Polyester back (Charcoal & Grey) | 100% cotton + 100% Polyester back (Black & Camo) | 5 Panel structure | Double row polysnap | OSFM |