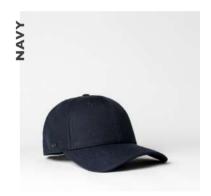

# Putting our planet first.

- THE U20502R -

RECYCLED TRUCKER
5 PANEL SNAPBACK

A sustainable update of the much loved 5 panel trucker. Made entirely from recycled materials, with an easy breathing mesh back and classic curved peak. Even the double row polysnap is recycled plastic!

#### THE U20502R - CAP CONSTRUCTION