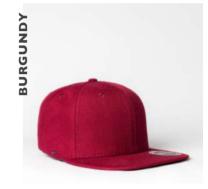

# Sportswear that cares.

- THE U21608 -

RECYCLED POLYESTER
6 PANEL BASEBALL CAP

Breathable, lightweight and 100% recycled! This snapback is your outdoor companion - whether you're hiking, fishing, running or just wandering outdoors. Complete with all the technical good stuff for your added comfort.

#### THE U21608 - CAP CONSTRUCTION

Recycled polyester Ottoman fabric | 6 Panel structure | OSFM | Anti-bacterial & dry fit sweatband | Double row polysnap |

Ready to go at a drop of a hat.