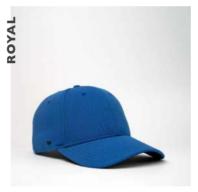

# Corduroy is cool again...

- THE U21512 -

COTTON CORDUROY
5 PANEL TRUCKER

This modern trucker seamlessly combines a chunky ribbed corduroy peak with a meshed back. It's a unique, fun fashion piece - available in a bold colour range. An every season, easy going fit for sure.

#### THE U21512 - CAP CONSTRUCTION

100% Cotton Corduroy | 5 Panel structure | Anti-bacterial & quick dry sweatband | OSFM | Double row Polysnap