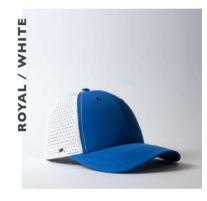

## There's a new trucker in town!

- THE U21503 -

5 PANEL CUSHION MESH TRUCKER

This meshed-back, curved peak is like no other. Talk about a trucker style cap that takes practicality and comfort to a new level of premium. A classic fit for the everyday, in a colour for every season.

### THE U21503 - CAP CONSTRUCTION

65% Polyester + 30% Cotton + 5% Spandex | Double row Polysnap | 6 Panel structure | OSFM | Anti-bacterial & quick dry sweatband

Good for your style better for our planet.