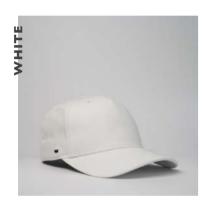

### Keeping with the classics!

- THE U15610 -

THE OLD SCHOOL 6
PANEL ADJUSTABLE

Boasting a genuine leather strap, fitted with a Uflex matte black buckle, this 6 panel cap offers the comfort and fit of the old school but in a refreshed strapback style. Easy to adjust for a good fit.

THE U15610 - CAP CONSTRUCTION

It's out with the old - and in with the suede.

- THE U15615 -

SUEDE POLYTWILL 6
PANEL ADJUSTABLE

We're all about a cap that is out of the ordinary, and has something special about it. And this suede style is just that! An absolute pleasure all round.