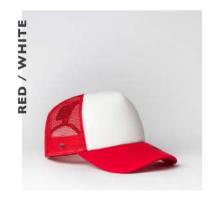

## There's a new trucker in town!

- THE U21503 -

5 PANEL CUSHION MESH TRUCKER

This meshed-back, curved peak is like no other. Talk about a trucker style cap that takes practicality and comfort to a new level of premium. A classic fit for the everyday, in a colour for every season.

### THE U21503 - CAP CONSTRUCTION

65% Polyester + 30% Cotton + 5% Spandex | Double row Polysnap | 6 Panel structure | OSFM | Anti-bacterial & quick dry sweatband

Good for your style better for our planet.