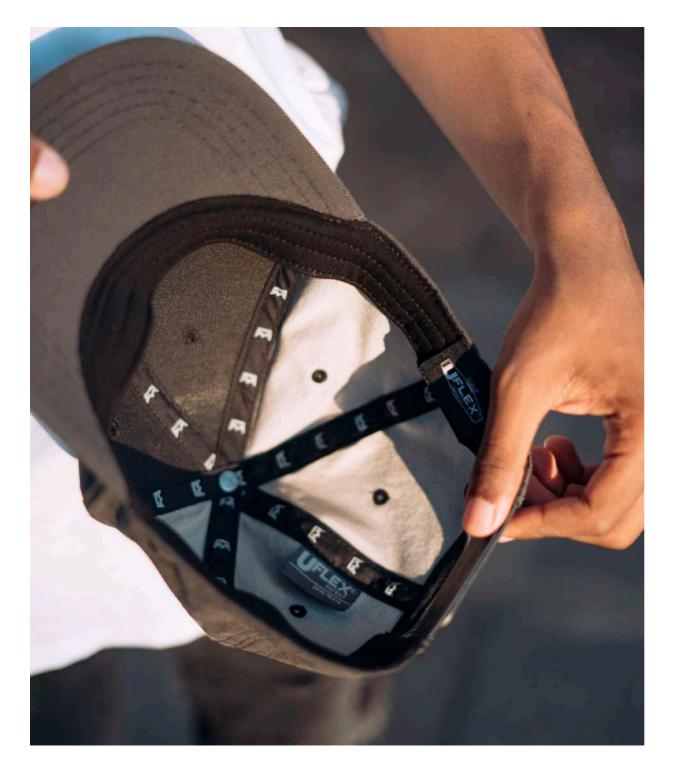

- THE U20608RC -

THE RECYCLED COTTON 6 PANEL SNAPBACK

Made predominantly from recycled cotton canvas, this 6 panel is an innovative and sustainable, fashion forward design for the everyday. Crafted in a broad, bold colour range for your every mood.

#### THE U20608RC - CAP CONSTRUCTION

60% Recycled cotton canvas | Double row polysnap | 6 Panel structure | OSFM | Anti-bacterial & quick dry sweatband

Cotton caps that keep life casual.

- THE U20609 -

THE COTTON CHAM-BRAY BASEBALL CAP