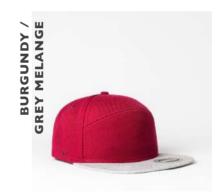

adjustable. A smashing fit for summer days, and those sneaky afternoon rains. The durable canvas boasts longevity.















# Team flat - cap for life.

- THE U15606 -

THE 6 PANEL FLAT PEAK SNAPBACK

A broad range of colour schemes means that now you can have one of these classics for every occasion, whatever the mood. 6 Panels of well considered design to ensure a long-lasting, timeless look.























THE U15606 - CAP CONSTRUCTION

80% Acrylic + 20% Wool | 6 Panel structure | Double row polysnap | OSFM

Some snapback sophistication

- THE U15607 -

THE FASHION 6 SNAPBACK

Unique in its sophistication for a snapback, this cap's horizontal front panels boast a casual but fashionable look. For something a little different and unique that makes a statement.















### **THE U15607 - CAP CONSTRUCTION**

A fashionable fit for the everyday.

- THE U15608 -

6 PANEL CURVED PEAK SNAPBACK

Following the latest trend, this curved peak proves to be the fashion of the day. The classic baseball-cap cut can be dressed up or down, and never be out of style. Clean, minimal and good fitting.





















THE U15608 - CAP CONSTRUCTION

## Not just your dad's favourite cap style..

- THE U15511 -

THE VINTAGE 5 PANEL STRAP-BACK

This cotton curved peak may be the comfiest dad cap on the market - but it's more than just a soft feeling, good fitting style. Special features include a Uflex brass buckle and a soft, self fabric adjuster.





















THE U15511 - CAP CONSTRUCTION

100% Cotton Twill | 5 Panel structure | Enzyme wash | Brass Uflex buckle