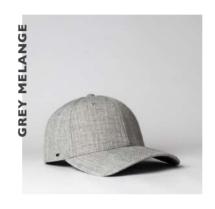

# Corduroy is cool again...

- THE U21512 -

COTTON CORDUROY
5 PANEL TRUCKER

This modern trucker seamlessly combines a chunky ribbed corduroy peak with a meshed back. It's a unique, fun fashion piece - available in a bold colour range. An every season, easy going fit for sure.

\* Grey: Available from January 2023

#### THE U21512 - CAP CONSTRUCTION

100% Cotton Corduroy | 5 Panel structure | Anti-bacterial & quick dry sweatband | OSFM | Double row Polysnap