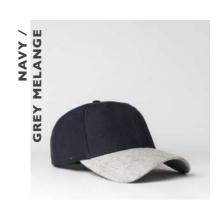

### Keeping with the classics!

- THE U15610 -

THE OLD SCHOOL 6
PANEL ADJUSTABLE

Boasting a genuine leather strap, fitted with a Uflex matte black buckle, this 6 panel cap offers the comfort and fit of the old school but in a refreshed strapback style. Easy to adjust for a good fit.

THE U15610 - CAP CONSTRUCTION

It's out with the old - and in with the suede.

- THE U15615 -

SUEDE POLYTWILL 6
PANEL ADJUSTABLE

We're all about a cap that is out of the ordinary, and has something special about it. And this suede style is just that! An absolute pleasure all round.