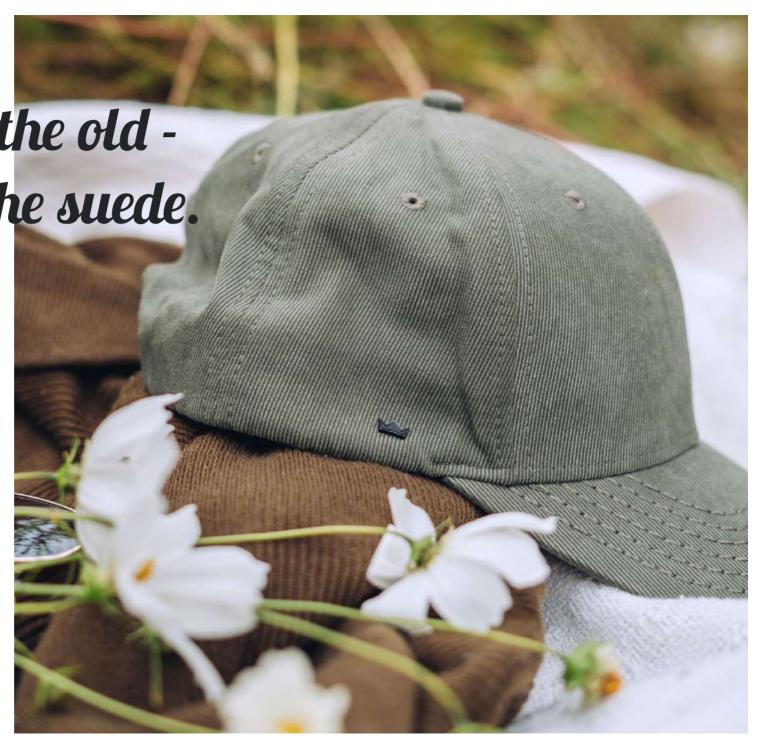

### Keeping with the classics!

- THE U15610 -

THE OLD SCHOOL 6
PANEL ADJUSTABLE

Boasting a genuine leather strap, fitted with a Uflex matte black buckle, this 6 panel cap offers the comfort and fit of the old school but in a refreshed strapback style. Easy to adjust for a good fit.

THE U15610 - CAP CONSTRUCTION

It's out with the old - and in with the suede.

- THE U15615 -

SUEDE POLYTWILL 6
PANEL ADJUSTABLE

We're all about a cap that is out of the ordinary, and has something special about it. And this suede style is just that! An absolute pleasure all round.