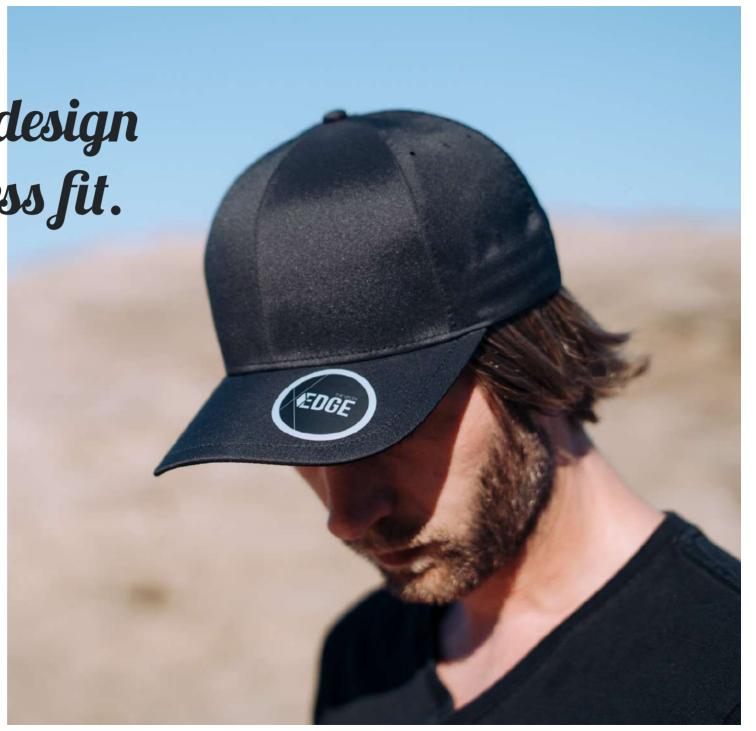

- THE U15800 -

THE EDGE FITTED

When cutting edge design meets comfortable, well considered headwear - you get the Uflex Edge Fitted. A closed style cap with quick-dry, anti-bacterial properties for your everyday workouts.

#### THE U15800 - CAP CONSTRUCTION

96% Polyester | 4% Spandex micro Rip-stop | 6 Panel structure | Anti-bacterial & Dry fit sweatband | Stitch-less Tech & taped seams | Quick dry & UV guard | S-M/ L-XL/ XXL |