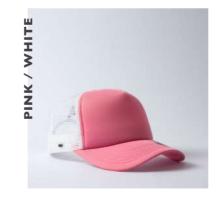

## There's a new trucker in town!

- THE U21503 -

5 PANEL CUSHION MESH TRUCKER

This meshed-back, curved peak is like no other. Talk about a trucker style cap that takes practicality and comfort to a new level of premium. A classic fit for the everyday, in a colour for every season.

### THE U21503 - CAP CONSTRUCTION

65% Polyester + 30% Cotton + 5% Spandex | Double row Polysnap | 6 Panel structure | OSFM | Anti-bacterial & quick dry sweatband

Good for your style better for our planet.