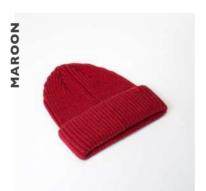

- THE U20900BC -

THE BLENDED
CUFFED BEANIE

Add some texture to your winter wardrobe with our classic, cosy cuffed beanie. This timeless style boasts a snug fit and is made from soft fabrics. Style the cuff as you please, and enjoy the variety of colour!