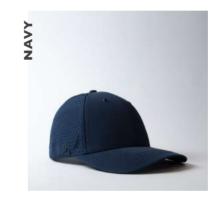

### A closed back classic

- THE U15603 -

THE PRO-STYLE 6 PANEL FITTED

Clean, refined, comfortable - three words to describe this closed back, classic baseball cap. Available in different sizes to ensure you get the best feeling fit. An easy-going style to be dressed up or down.