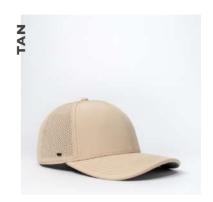

# Sportswear that cares.

- THE U21608 -

RECYCLED POLYESTER
6 PANEL BASEBALL CAP

Breathable, lightweight and 100% recycled! This snapback is your outdoor companion - whether you're hiking, fishing, running or just wandering outdoors. Complete with all the technical good stuff for your added comfort.

#### THE U21608 - CAP CONSTRUCTION

Recycled polyester Ottoman fabric | 6 Panel structure | OSFM | Anti-bacterial & dry fit sweatband | Double row polysnap |

Ready to go at a drop of a hat.