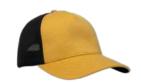

# Sportswear that cares.

- THE U21608 -

RECYCLED POLYESTER
6 PANEL BASEBALL CAP

Breathable, lightweight and 100% recycled! This snapback is your outdoor companion - whether you're hiking, fishing, running or just wandering outdoors. Complete with all the technical good stuff for your added comfort.

#### THE U21608 - CAP CONSTRUCTION

Recycled polyester Ottoman fabric | 6 Panel structure | OSFM | Anti-bacterial & dry fit sweatband | Double row polysnap |

Ready to go at a drop of a hat.