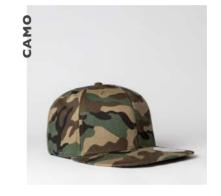

## A flat-cap snapback never looked better:

- THE U15501 -

THE 5 PANEL FLAT PEAK TRUCKER

A true piece of craftsmanship, this trucker is made with immaculate attention to detail and a focus on fit; making it a must-have flat peak. Complete with a premium feeling finish.

#### **THE U15501 - CAP CONSTRUCTION**

80% Acrylic + 20% Wool + 100% Polyester back (Charcoal & Grey) | 100% cotton + 100% Polyester back (Black & Camo) | 5 Panel structure | Double row polysnap | OSFM |