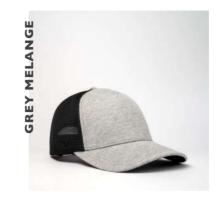

## There's a new trucker in town!

- THE U21503 -

5 PANEL CUSHION MESH TRUCKER

This meshed-back, curved peak is like no other. Talk about a trucker style cap that takes practicality and comfort to a new level of premium. A classic fit for the everyday, in a colour for every season.

### THE U21503 - CAP CONSTRUCTION

65% Polyester + 30% Cotton + 5% Spandex | Double row Polysnap | 6 Panel structure | OSFM | Anti-bacterial & quick dry sweatband

Good for your style better for our planet.