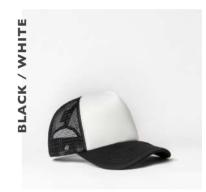

- THE U20608RC -

THE RECYCLED COTTON 6 PANEL SNAPBACK

Made predominantly from recycled cotton canvas, this 6 panel is an innovative and sustainable, fashion forward design for the everyday. Crafted in a broad, bold colour range for your every mood.

#### THE U20608RC - CAP CONSTRUCTION

60% Recycled cotton canvas | Double row polysnap | 6 Panel structure | OSFM | Anti-bacterial & quick dry sweatband

Cotton caps that keep life casual.

- THE U20609 -

THE COTTON CHAM-BRAY BASEBALL CAP