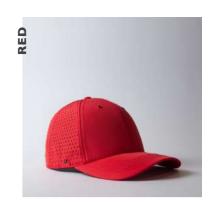

# Sportswear that cares.

- THE U21608 -

RECYCLED POLYESTER
6 PANEL BASEBALL CAP

Breathable, lightweight and 100% recycled! This snapback is your outdoor companion - whether you're hiking, fishing, running or just wandering outdoors. Complete with all the technical good stuff for your added comfort.

#### THE U21608 - CAP CONSTRUCTION

Recycled polyester Ottoman fabric | 6 Panel structure | OSFM | Anti-bacterial & dry fit sweatband | Double row polysnap |

Ready to go at a drop of a hat.