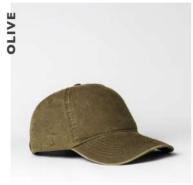

### Keeping with the classics!

- THE U15610 -

THE OLD SCHOOL 6
PANEL ADJUSTABLE

Boasting a genuine leather strap, fitted with a Uflex matte black buckle, this 6 panel cap offers the comfort and fit of the old school but in a refreshed strapback style. Easy to adjust for a good fit.

THE U15610 - CAP CONSTRUCTION

It's out with the old - and in with the suede.

- THE U15615 -

SUEDE POLYTWILL 6
PANEL ADJUSTABLE

We're all about a cap that is out of the ordinary, and has something special about it. And this suede style is just that! An absolute pleasure all round.