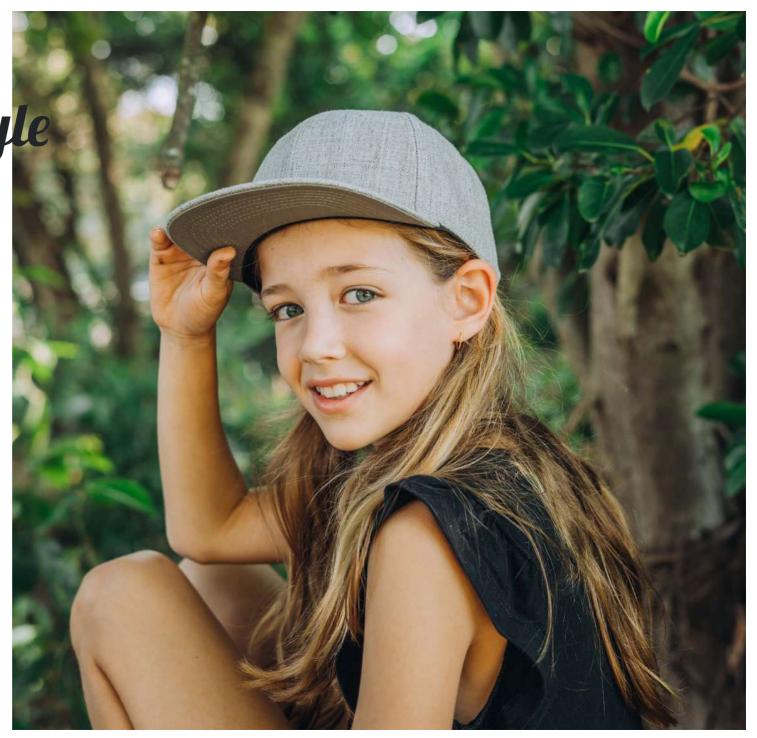

- THE U20608RC -

THE RECYCLED COTTON 6 PANEL SNAPBACK

Made predominantly from recycled cotton canvas, this 6 panel is an innovative and sustainable, fashion forward design for the everyday. Crafted in a broad, bold colour range for your every mood.

#### THE U20608RC - CAP CONSTRUCTION

60% Recycled cotton canvas | Double row polysnap | 6 Panel structure | OSFM | Anti-bacterial & quick dry sweatband

Cotton caps that keep life casual.

- THE U20609 -

THE COTTON CHAM-BRAY BASEBALL CAP