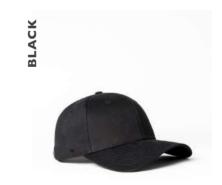

### Keeping with the classics!

- THE U15610 -

THE OLD SCHOOL 6
PANEL ADJUSTABLE

Boasting a genuine leather strap, fitted with a Uflex matte black buckle, this 6 panel cap offers the comfort and fit of the old school but in a refreshed strapback style. Easy to adjust for a good fit.