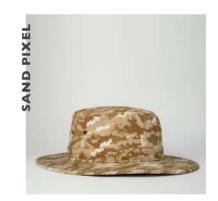

## Broaden your horizons...

- THE U22002WB -

THE WIDE BRIM HAT

Get the 'full Monty' with our wide brim hat. Complete with a water repellent finish, high visibility internal panels and UV resistant materials. There's no better style to get out and about in the summer sunshine with!

#### THE U22002WB - HAT CONSTRUCTION

100% Cotton Rip-stop | 6 Panel structure | Anti-bacterial & quick dry sweatband | UV Resistant | High visibility internal panels | Internal floating foam insert | Water repellent finish | UPF Factor | OSFM