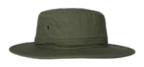

## Broaden your horizons...

- THE U22002WB -

THE WIDE BRIM HAT

Get the 'full Monty' with our wide brim hat. Complete with a water repellent finish, high visibility internal panels and UV resistant materials. There's no better style to get out and about in the summer sunshine with!

#### THE U22002WB - HAT CONSTRUCTION

100% Cotton Rip-stop | 6 Panel structure | Anti-bacterial & quick dry sweatband | UV Resistant | High visibility internal panels | Internal floating foam insert | Water repellent finish | UPF Factor | OSFM