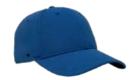

# Sportswear that cares.

- THE U21608 -

RECYCLED POLYESTER
6 PANEL BASEBALL CAP

Breathable, lightweight and 100% recycled! This snapback is your outdoor companion - whether you're hiking, fishing, running or just wandering outdoors. Complete with all the technical good stuff for your added comfort.

#### THE U21608 - CAP CONSTRUCTION

Recycled polyester Ottoman fabric | 6 Panel structure | OSFM | Anti-bacterial & dry fit sweatband | Double row polysnap |

Ready to go at a drop of a hat.