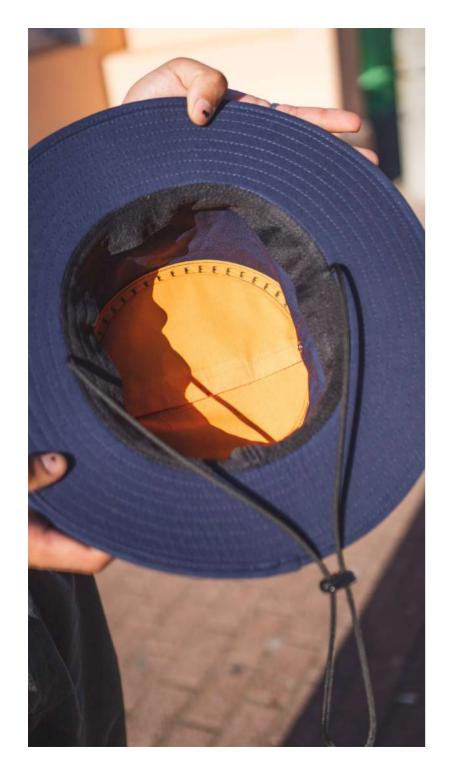

## Broaden your horizons...

- THE U22002WB -

THE WIDE BRIM HAT

Get the 'full Monty' with our wide brim hat. Complete with a water repellent finish, high visibility internal panels and UV resistant materials. There's no better style to get out and about in the summer sunshine with!

#### THE U22002WB - HAT CONSTRUCTION

100% Cotton Rip-stop | 6 Panel structure | Anti-bacterial & quick dry sweatband | UV Resistant | High visibility internal panels | Internal floating foam insert | Water repellent finish | UPF Factor | OSFM