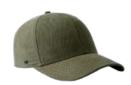

# Corduroy is cool again...

- THE U21512 -

COTTON CORDUROY
5 PANEL TRUCKER

This modern trucker seamlessly combines a chunky ribbed corduroy peak with a meshed back. It's a unique, fun fashion piece - available in a bold colour range. An every season, easy going fit for sure.

#### THE U21512 - CAP CONSTRUCTION

100% Cotton Corduroy | 5 Panel structure | Anti-bacterial & quick dry sweatband | OSFM | Double row Polysnap