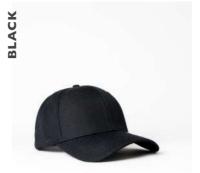

# Team flat - cap for life.

- THE U15606 -

THE 6 PANEL FLAT PEAK SNAPBACK

A broad range of colour schemes means that now you can have one of these classics for every occasion, whatever the mood. 6 Panels of well considered design to ensure a long-lasting, timeless look.

THE U15606 - CAP CONSTRUCTION

80% Acrylic + 20% Wool | 6 Panel structure | Double row polysnap | OSFM

Some snapback sophistication

- THE U15607 -

THE FASHION 6 SNAPBACK

Unique in its sophistication for a snapback, this cap's horizontal front panels boast a casual but fashionable look. For something a little different and unique that makes a statement.