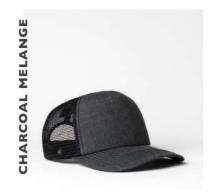

- THE U20608RC -

THE RECYCLED COTTON 6 PANEL SNAPBACK

Made predominantly from recycled cotton canvas, this 6 panel is an innovative and sustainable, fashion forward design for the everyday. Crafted in a broad, bold colour range for your every mood.

#### THE U20608RC - CAP CONSTRUCTION

60% Recycled cotton canvas | Double row polysnap | 6 Panel structure | OSFM | Anti-bacterial & quick dry sweatband

Cotton caps that keep life casual.

- THE U20609 -

THE COTTON CHAM-BRAY BASEBALL CAP