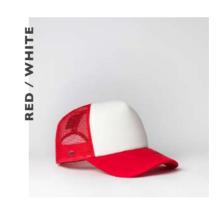

- THE U20608RC -

THE RECYCLED COTTON 6 PANEL SNAPBACK

Made predominantly from recycled cotton canvas, this 6 panel is an innovative and sustainable, fashion forward design for the everyday. Crafted in a broad, bold colour range for your every mood.

#### THE U20608RC - CAP CONSTRUCTION

60% Recycled cotton canvas | Double row polysnap | 6 Panel structure | OSFM | Anti-bacterial & quick dry sweatband

Cotton caps that keep life casual.

- THE U20609 -

THE COTTON CHAM-BRAY BASEBALL CAP