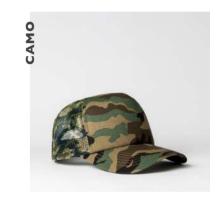

#### **THE U15501 - CAP CONSTRUCTION**

80% Acrylic + 20% Wool + 100% Polyester back (Charcoal & Grey) | 100% cotton + 100% Polyester back (Black & Camo) | 5 Panel structure | Double row polysnap | OSFM |