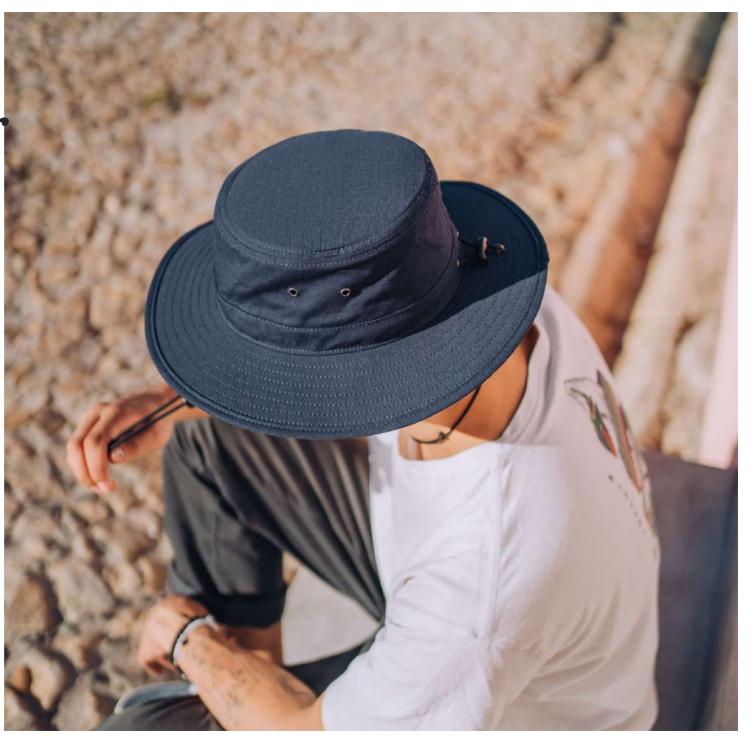

## Broaden your horizons...

- THE U22002WB -

THE WIDE BRIM HAT

Get the 'full Monty' with our wide brim hat. Complete with a water repellent finish, high visibility internal panels and UV resistant materials. There's no better style to get out and about in the summer sunshine with!

#### THE U22002WB - HAT CONSTRUCTION

100% Cotton Rip-stop | 6 Panel structure | Anti-bacterial & quick dry sweatband | UV Resistant | High visibility internal panels | Internal floating foam insert | Water repellent finish | UPF Factor | OSFM