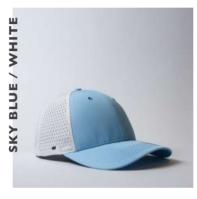

# An all round do - gooder!

- THE U20603 -

100% POLY RECYCLED
BIRDSEYE MESH 6 PANEL

A cap designed to be kinder on our planet, and your body. The birds eye mesh makes for an easy breathing, quick drying style - with an antibacterial sweatband to keep you feeling comfortable.

### THE U20603 - CAP CONSTRUCTION

100% Poly recycled birdseye mesh | 6 Panel structure | OSFM | Anti-bacterial & dry fit sweatband | Quick dry & UV guard | Velcro