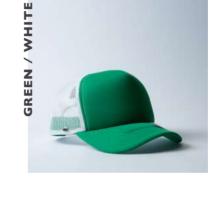

- THE U20608RC -

THE RECYCLED COTTON 6 PANEL SNAPBACK

Made predominantly from recycled cotton canvas, this 6 panel is an innovative and sustainable, fashion forward design for the everyday. Crafted in a broad, bold colour range for your every mood.

#### THE U20608RC - CAP CONSTRUCTION

60% Recycled cotton canvas | Double row polysnap | 6 Panel structure | OSFM | Anti-bacterial & quick dry sweatband

Cotton caps that keep life casual.

- THE U20609 -

THE COTTON CHAM-BRAY BASEBALL CAP