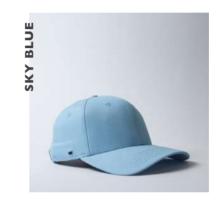

### Keeping with the classics!

- THE U15610 -

THE OLD SCHOOL 6
PANEL ADJUSTABLE

Boasting a genuine leather strap, fitted with a Uflex matte black buckle, this 6 panel cap offers the comfort and fit of the old school but in a refreshed strapback style. Easy to adjust for a good fit.