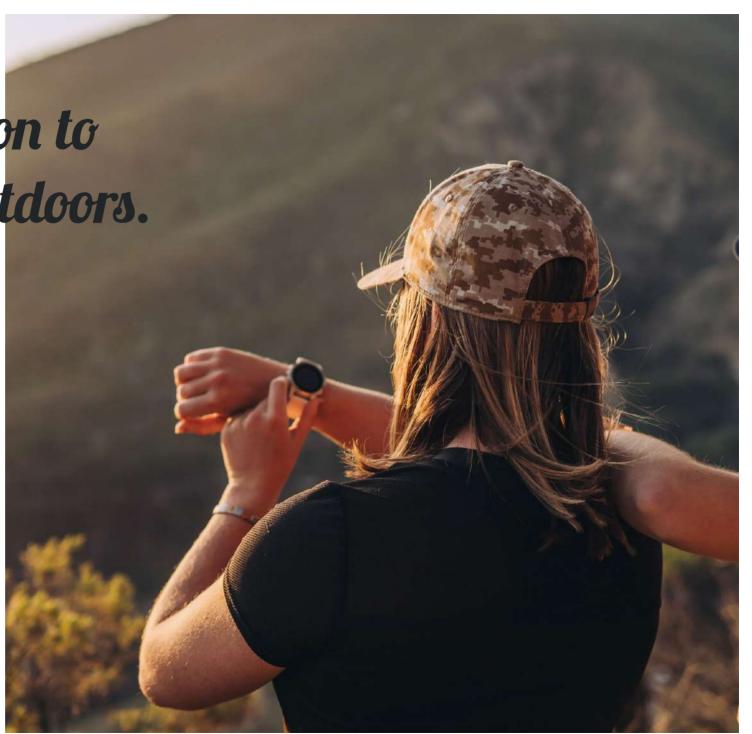

# Sportswear that cares.

- THE U21608 -

RECYCLED POLYESTER
6 PANEL BASEBALL CAP

Breathable, lightweight and 100% recycled! This snapback is your outdoor companion - whether you're hiking, fishing, running or just wandering outdoors. Complete with all the technical good stuff for your added comfort.

#### THE U21608 - CAP CONSTRUCTION

Recycled polyester Ottoman fabric | 6 Panel structure | OSFM | Anti-bacterial & dry fit sweatband | Double row polysnap |

Ready to go at a drop of a hat.