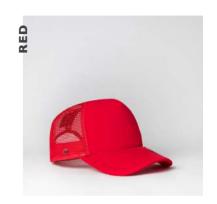

# Corduroy is cool again...

- THE U21512 -

COTTON CORDUROY
5 PANEL TRUCKER

This modern trucker seamlessly combines a chunky ribbed corduroy peak with a meshed back. It's a unique, fun fashion piece - available in a bold colour range. An every season, easy going fit for sure.

#### THE U21512 - CAP CONSTRUCTION

100% Cotton Corduroy | 5 Panel structure | Anti-bacterial & quick dry sweatband | OSFM | Double row Polysnap