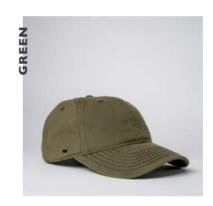

# Corduroy is cool again...

- THE U21512 -

COTTON CORDUROY
5 PANEL TRUCKER

This modern trucker seamlessly combines a chunky ribbed corduroy peak with a meshed back. It's a unique, fun fashion piece - available in a bold colour range. An every season, easy going fit for sure.

#### THE U21512 - CAP CONSTRUCTION

100% Cotton Corduroy | 5 Panel structure | Anti-bacterial & quick dry sweatband | OSFM | Double row Polysnap