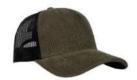

- THE U20608RC -

THE RECYCLED COTTON 6 PANEL SNAPBACK

Made predominantly from recycled cotton canvas, this 6 panel is an innovative and sustainable, fashion forward design for the everyday. Crafted in a broad, bold colour range for your every mood.

#### THE U20608RC - CAP CONSTRUCTION

60% Recycled cotton canvas | Double row polysnap | 6 Panel structure | OSFM | Anti-bacterial & quick dry sweatband

Cotton caps that keep life casual.

- THE U20609 -

THE COTTON CHAM-BRAY BASEBALL CAP