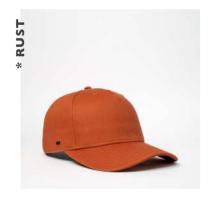

# Putting our planet first.

- THE U20502R -

RECYCLED TRUCKER
5 PANEL SNAPBACK

A sustainable update of the much loved 5 panel trucker. Made entirely from recycled materials, with an easy breathing mesh back and classic curved peak. Even the double row polysnap is recycled plastic!

#### THE U20502R - CAP CONSTRUCTION