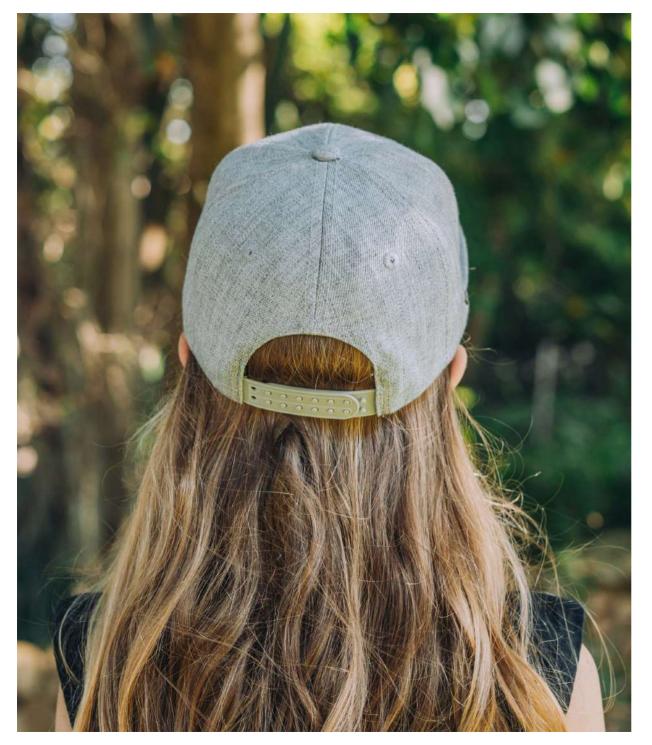

- THE U20608RC -

THE RECYCLED COTTON 6 PANEL SNAPBACK

Made predominantly from recycled cotton canvas, this 6 panel is an innovative and sustainable, fashion forward design for the everyday. Crafted in a broad, bold colour range for your every mood.

#### THE U20608RC - CAP CONSTRUCTION

60% Recycled cotton canvas | Double row polysnap | 6 Panel structure | OSFM | Anti-bacterial & quick dry sweatband

Cotton caps that keep life casual.

- THE U20609 -

THE COTTON CHAM-BRAY BASEBALL CAP