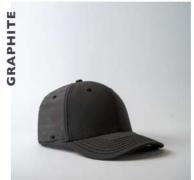

This sleek, slick and structured graphite cap boasts benefits of UV guard and quick dry technology, along with a dry-fit, anti-bacterial sweatband - an easy choice, available in a single graphite colour.

### THE U15613 - CAP CONSTRUCTION

100% Polyester | 6 Panel structure | Double row polysnap | OSFM | Anti-bacterial & quick dry sweatband

Practicality never looked this good.

- THE U15614 -

THE WAXED COTTON CANVAS ADJUSTABLE