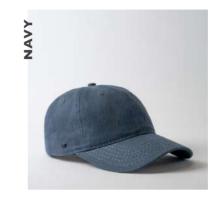

# Putting our planet first.

- THE U20502R -

RECYCLED TRUCKER
5 PANEL SNAPBACK

A sustainable update of the much loved 5 panel trucker. Made entirely from recycled materials, with an easy breathing mesh back and classic curved peak. Even the double row polysnap is recycled plastic!