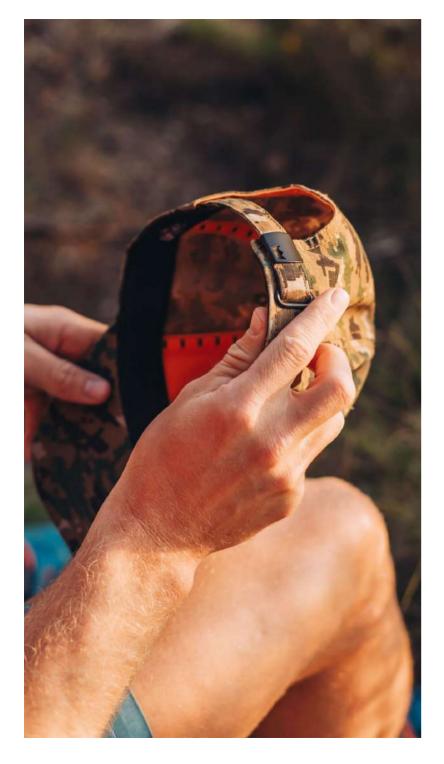

# Sportswear that cares.

- THE U21608 -

RECYCLED POLYESTER
6 PANEL BASEBALL CAP

Breathable, lightweight and 100% recycled! This snapback is your outdoor companion - whether you're hiking, fishing, running or just wandering outdoors. Complete with all the technical good stuff for your added comfort.

#### THE U21608 - CAP CONSTRUCTION

Recycled polyester Ottoman fabric | 6 Panel structure | OSFM | Anti-bacterial & dry fit sweatband | Double row polysnap |

Ready to go at a drop of a hat.