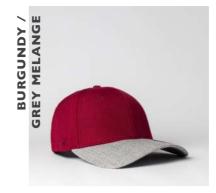

### THE U15613 - CAP CONSTRUCTION

100% Polyester | 6 Panel structure | Double row polysnap | OSFM | Anti-bacterial & quick dry sweatband

Practicality never looked this good.

- THE U15614 -

THE WAXED COTTON CANVAS ADJUSTABLE

This contemporary style stitches trendy, urban and chic into a water resistant, 6 panel adjustable. A smashing fit for summer days, and those sneaky afternoon rains. The durable canvas boasts longevity.