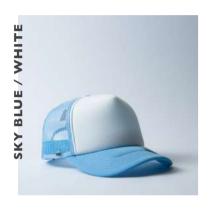

## There's a new trucker in town!

- THE U21503 -

5 PANEL CUSHION MESH TRUCKER

This meshed-back, curved peak is like no other. Talk about a trucker style cap that takes practicality and comfort to a new level of premium. A classic fit for the everyday, in a colour for every season.

### THE U21503 - CAP CONSTRUCTION

65% Polyester + 30% Cotton + 5% Spandex | Double row Polysnap | 6 Panel structure | OSFM | Anti-bacterial & quick dry sweatband

Good for your style better for our planet.