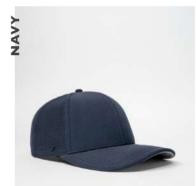

- THE U22002WB -

THE WIDE BRIM HAT

Get the 'full Monty' with our wide brim hat. Complete with a water repellent finish, high visibility internal panels and UV resistant materials. There's no better style to get out and about in the summer sunshine with!















#### THE U22002WB - HAT CONSTRUCTION

100% Cotton Rip-stop | 6 Panel structure | Anti-bacterial & quick dry sweatband | UV Resistant | High visibility internal panels | Internal floating foam insert | Water repellent finish | UPF Factor | OSFM

## Catch me outside!

- THE U22001S -

THE UFLEX SPORTS CAP

Are you ready for a cap that can keep up with your adrenaline seeking lifestyle? From lifting in the gym, to trail running in the Drakensberg - this is the style that will keep you comfortable, cool and on track.













#### THE U22001S - CAP CONSTRUCTION

6 Panel structure | OSFM | Soft Velcro Adjustable sports closure | Anti-bacterial & quick dry sweatband | Soft Sport Peak | Laser cut side panels for extra cool comfort | Warming up the winter trends...

- THE U20900BC -

THE BLENDED
CUFFED BEANIE

Add some texture to your winter wardrobe with our classic, cosy cuffed beanie. This timeless style boasts a snug fit and is made from soft fabrics. Style the cuff as you please, and enjoy the variety of colour!

































### THE U20900BC - BEANIE CONSTRUCTION

## Snap into summer!

## - THE KU15502 -

THE YOUTH CURVED PEAK TRUCKER

A snapback style that makes sun protection a simple game with your kids. This summer, invest in one of these 'snap-to-size' styles for your young family