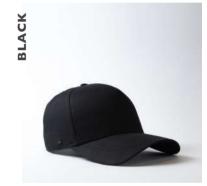

- THE U20608RC -

THE RECYCLED COTTON 6 PANEL SNAPBACK

Made predominantly from recycled cotton canvas, this 6 panel is an innovative and sustainable, fashion forward design for the everyday. Crafted in a broad, bold colour range for your every mood.

#### THE U20608RC - CAP CONSTRUCTION

60% Recycled cotton canvas | Double row polysnap | 6 Panel structure | OSFM | Anti-bacterial & quick dry sweatband

Cotton caps that keep life casual.

- THE U20609 -

THE COTTON CHAM-BRAY BASEBALL CAP