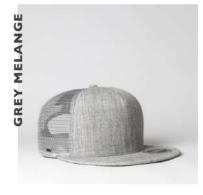

# Corduroy is cool again...

- THE U21512 -

COTTON CORDUROY
5 PANEL TRUCKER

This modern trucker seamlessly combines a chunky ribbed corduroy peak with a meshed back. It's a unique, fun fashion piece - available in a bold colour range. An every season, easy going fit for sure.

\* Grey: Available from January 2023

#### THE U21512 - CAP CONSTRUCTION

100% Cotton Corduroy | 5 Panel structure | Anti-bacterial & quick dry sweatband | OSFM | Double row Polysnap