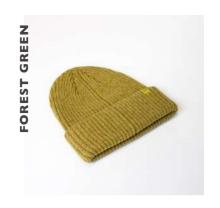

- THE U20900BC -

THE BLENDED
CUFFED BEANIE

Add some texture to your winter wardrobe with our classic, cosy cuffed beanie. This timeless style boasts a snug fit and is made from soft fabrics. Style the cuff as you please, and enjoy the variety of colour!