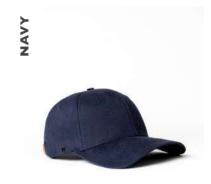

### Keeping with the classics!

- THE U15610 -

THE OLD SCHOOL 6
PANEL ADJUSTABLE

Boasting a genuine leather strap, fitted with a Uflex matte black buckle, this 6 panel cap offers the comfort and fit of the old school but in a refreshed strapback style. Easy to adjust for a good fit.