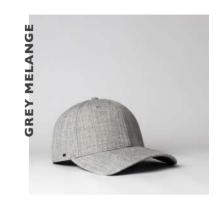

### Keeping with the classics!

- THE U15610 -

THE OLD SCHOOL 6
PANEL ADJUSTABLE

Boasting a genuine leather strap, fitted with a Uflex matte black buckle, this 6 panel cap offers the comfort and fit of the old school but in a refreshed strapback style. Easy to adjust for a good fit.

THE U15610 - CAP CONSTRUCTION

It's out with the old - and in with the suede.

- THE U15615 -

SUEDE POLYTWILL 6
PANEL ADJUSTABLE

We're all about a cap that is out of the ordinary, and has something special about it. And this suede style is just that! An absolute pleasure all round.