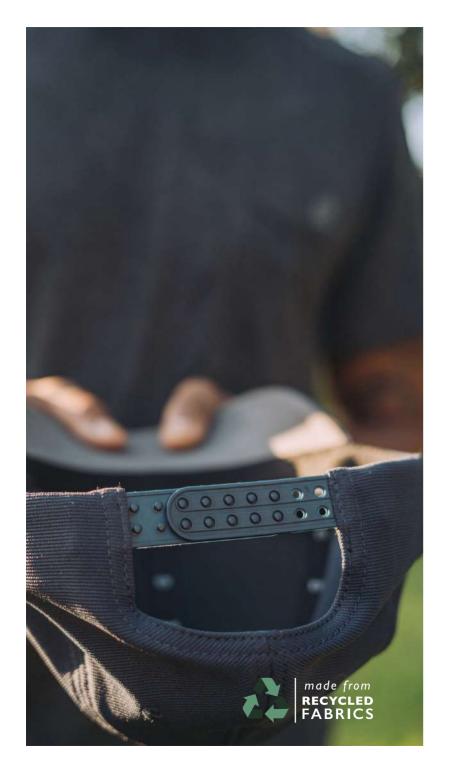

- THE U20608RC -

THE RECYCLED COTTON 6 PANEL SNAPBACK

Made predominantly from recycled cotton canvas, this 6 panel is an innovative and sustainable, fashion forward design for the everyday. Crafted in a broad, bold colour range for your every mood.

#### THE U20608RC - CAP CONSTRUCTION

60% Recycled cotton canvas | Double row polysnap | 6 Panel structure | OSFM | Anti-bacterial & quick dry sweatband

Cotton caps that keep life casual.

- THE U20609 -

THE COTTON CHAM-BRAY BASEBALL CAP