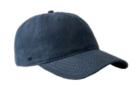

## Not just your dad's favourite cap style..

- THE U15511 -

THE VINTAGE 5 PANEL STRAP-BACK

This cotton curved peak may be the comfiest dad cap on the market - but it's more than just a soft feeling, good fitting style. Special features include a Uflex brass buckle and a soft, self fabric adjuster.

THE U15511 - CAP CONSTRUCTION

100% Cotton Twill | 5 Panel structure | Enzyme wash | Brass Uflex buckle on fabric strap | OSFM