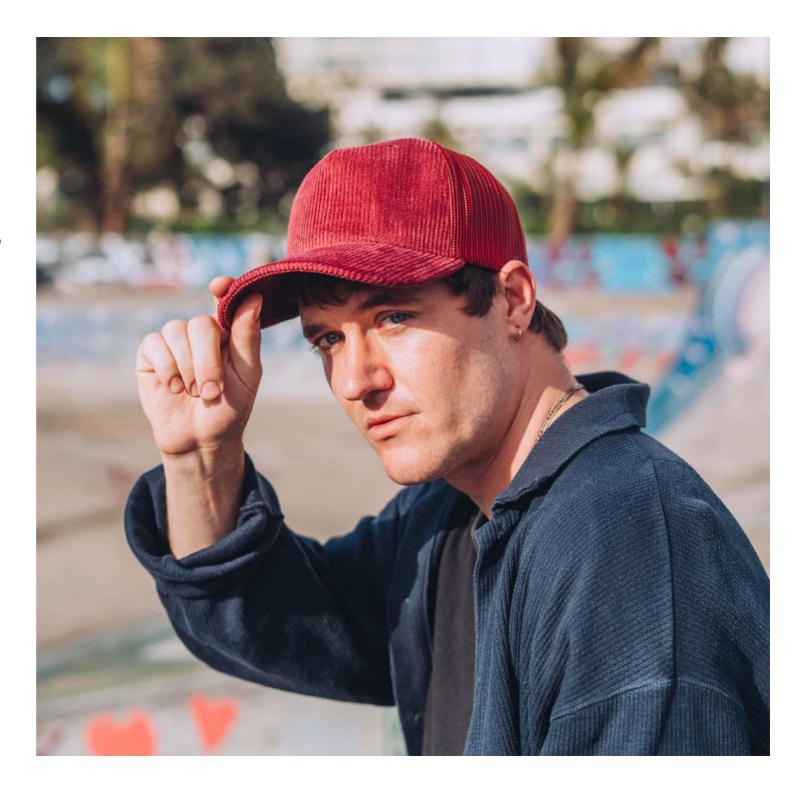

# Corduroy is cool again...

- THE U21512 -

COTTON CORDUROY
5 PANEL TRUCKER

This modern trucker seamlessly combines a chunky ribbed corduroy peak with a meshed back. It's a unique, fun fashion piece - available in a bold colour range. An every season, easy going fit for sure.

#### THE U21512 - CAP CONSTRUCTION

100% Cotton Corduroy | 5 Panel structure | Anti-bacterial & quick dry sweatband | OSFM | Double row Polysnap