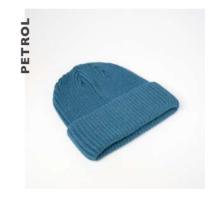

- THE U20900BC -

THE BLENDED
CUFFED BEANIE

Add some texture to your winter wardrobe with our classic, cosy cuffed beanie. This timeless style boasts a snug fit and is made from soft fabrics. Style the cuff as you please, and enjoy the variety of colour!