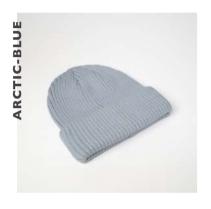

- THE U20900BC -

THE BLENDED
CUFFED BEANIE

Add some texture to your winter wardrobe with our classic, cosy cuffed beanie. This timeless style boasts a snug fit and is made from soft fabrics. Style the cuff as you please, and enjoy the variety of colour!