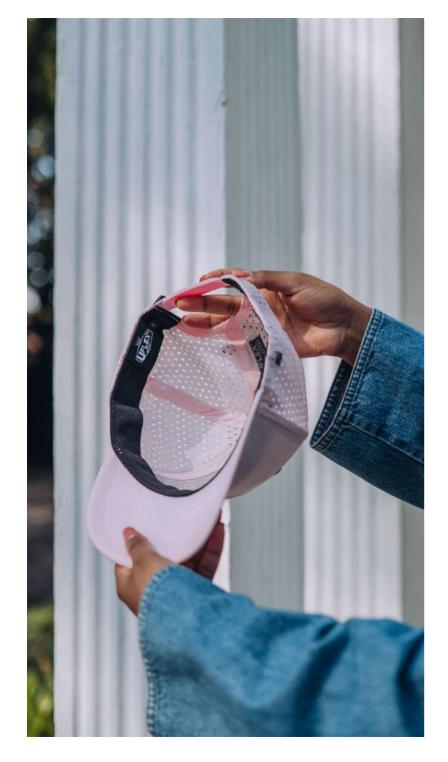

THE U15502 - CAP CONSTRUCTION

All is cool, casual and comfortable.

- THE U22610 -

COTTON CANVAS UN-STRUCTURED 6 PANEL

Laid back, long-lasting and all round a good fit. This adjustable cap brings modern features together in a retro type style, which is easy to pair with an everyday outfit to keep things casual.

\*\*Light Pink: Available from January 2023

THE U22610 - CAP CONSTRUCTION