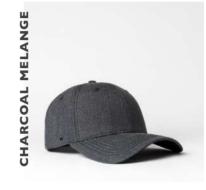

#### **THE U15501 - CAP CONSTRUCTION**

80% Acrylic + 20% Wool + 100% Polyester back (Charcoal & Grey) | 100% cotton + 100% Polyester back (Black & Camo) | 5 Panel structure | Double row polysnap | OSFM |