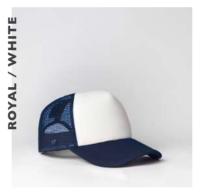

- THE U20608RC -

THE RECYCLED COTTON 6 PANEL SNAPBACK

Made predominantly from recycled cotton canvas, this 6 panel is an innovative and sustainable, fashion forward design for the everyday. Crafted in a broad, bold colour range for your every mood.

#### THE U20608RC - CAP CONSTRUCTION

60% Recycled cotton canvas | Double row polysnap | 6 Panel structure | OSFM | Anti-bacterial & quick dry sweatband

Cotton caps that keep life casual.

- THE U20609 -

THE COTTON CHAM-BRAY BASEBALL CAP