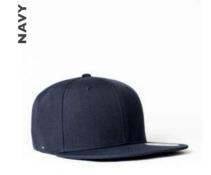

## The peak of urban fashion has arrived.

- THE U20610TR -

THE RAYON POLYESTER 6 PANEL ADJUSTABLE

A casually trendy 6 panel with a versatile personality and contemporary finishes. Easy to fit to size with the fabric adjuster and matte black Uflex buckle. Easily paired with your summer wardrobe for an everyday fit.

#### THE U20610TR - CAP CONSTRUCTION