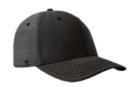

### Keeping with the classics!

- THE U15610 -

THE OLD SCHOOL 6
PANEL ADJUSTABLE

Boasting a genuine leather strap, fitted with a Uflex matte black buckle, this 6 panel cap offers the comfort and fit of the old school but in a refreshed strapback style. Easy to adjust for a good fit.

THE U15610 - CAP CONSTRUCTION

It's out with the old - and in with the suede.

- THE U15615 -

SUEDE POLYTWILL 6
PANEL ADJUSTABLE

We're all about a cap that is out of the ordinary, and has something special about it. And this suede style is just that! An absolute pleasure all round.

### THE U15615 - CAP CONSTRUCTION

100% Polyester | 6 Panel structure | Double row polysnap | Anti-bacterial & quick dry sweatband | OSFM A one-of-a-kind kinda' cap.

- THE U15613 -

DOUBLE SIDED POLYTWILL 6 PANEL SNAPBACK