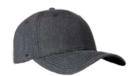

### Keeping with the classics!

- THE U15610 -

THE OLD SCHOOL 6
PANEL ADJUSTABLE

Boasting a genuine leather strap, fitted with a Uflex matte black buckle, this 6 panel cap offers the comfort and fit of the old school but in a refreshed strapback style. Easy to adjust for a good fit.

THE U15610 - CAP CONSTRUCTION

It's out with the old - and in with the suede.

- THE U15615 -

SUEDE POLYTWILL 6
PANEL ADJUSTABLE

We're all about a cap that is out of the ordinary, and has something special about it. And this suede style is just that! An absolute pleasure all round.

### THE U15615 - CAP CONSTRUCTION

100% Polyester | 6 Panel structure | Double row polysnap | Anti-bacterial & quick dry sweatband | OSFM A one-of-a-kind kinda' cap.

- THE U15613 -

DOUBLE SIDED POLYTWILL 6 PANEL SNAPBACK