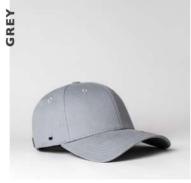

### Keeping with the classics!

- THE U15610 -

THE OLD SCHOOL 6
PANEL ADJUSTABLE

Boasting a genuine leather strap, fitted with a Uflex matte black buckle, this 6 panel cap offers the comfort and fit of the old school but in a refreshed strapback style. Easy to adjust for a good fit.