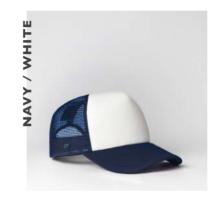

- THE U20608RC -

THE RECYCLED COTTON 6 PANEL SNAPBACK

Made predominantly from recycled cotton canvas, this 6 panel is an innovative and sustainable, fashion forward design for the everyday. Crafted in a broad, bold colour range for your every mood.

#### THE U20608RC - CAP CONSTRUCTION

60% Recycled cotton canvas | Double row polysnap | 6 Panel structure | OSFM | Anti-bacterial & quick dry sweatband

Cotton caps that keep life casual.

- THE U20609 -

THE COTTON CHAM-BRAY BASEBALL CAP