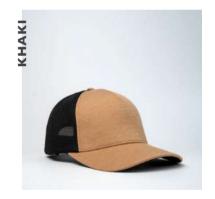

- THE U20608RC -

THE RECYCLED COTTON 6 PANEL SNAPBACK

Made predominantly from recycled cotton canvas, this 6 panel is an innovative and sustainable, fashion forward design for the everyday. Crafted in a broad, bold colour range for your every mood.

#### THE U20608RC - CAP CONSTRUCTION

60% Recycled cotton canvas | Double row polysnap | 6 Panel structure | OSFM | Anti-bacterial & quick dry sweatband

Cotton caps that keep life casual.

- THE U20609 -

THE COTTON CHAM-BRAY BASEBALL CAP