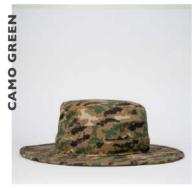

## Broaden your horizons...

- THE U22002WB -

THE WIDE BRIM HAT

Get the 'full Monty' with our wide brim hat. Complete with a water repellent finish, high visibility internal panels and UV resistant materials. There's no better style to get out and about in the summer sunshine with!

#### THE U22002WB - HAT CONSTRUCTION

100% Cotton Rip-stop | 6 Panel structure | Anti-bacterial & quick dry sweatband | UV Resistant | High visibility internal panels | Internal floating foam insert | Water repellent finish | UPF Factor | OSFM