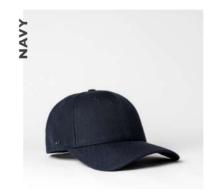

#### **THE U15501 - CAP CONSTRUCTION**

80% Acrylic + 20% Wool + 100% Polyester back (Charcoal & Grey) | 100% cotton + 100% Polyester back (Black & Camo) | 5 Panel structure | Double row polysnap | OSFM |