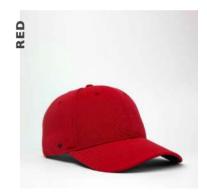

# Corduroy is cool again...

- THE U21512 -

COTTON CORDUROY
5 PANEL TRUCKER

This modern trucker seamlessly combines a chunky ribbed corduroy peak with a meshed back. It's a unique, fun fashion piece - available in a bold colour range. An every season, easy going fit for sure.

#### THE U21512 - CAP CONSTRUCTION

100% Cotton Corduroy | 5 Panel structure | Anti-bacterial & quick dry sweatband | OSFM | Double row Polysnap