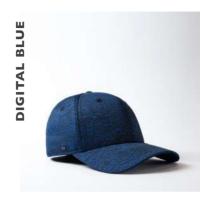

The fitted pro-style's unique colour range.

- THE U20612 -

THE DIGITAL PRO-STYLE 6 PANEL FITTED

Looking for something fun and unusual? Look no further, your favourite pro-style just got funky! This 6 panel adjustable is now available in unique and distinctive digital colour versions for something new!

## THE U20612 - CAP CONSTRUCTION

100% Polyester | 6 Panel structure | Fitted stretch enclosure | S-M (56cm) | L-XL (58cm) | XXL (60cm) |