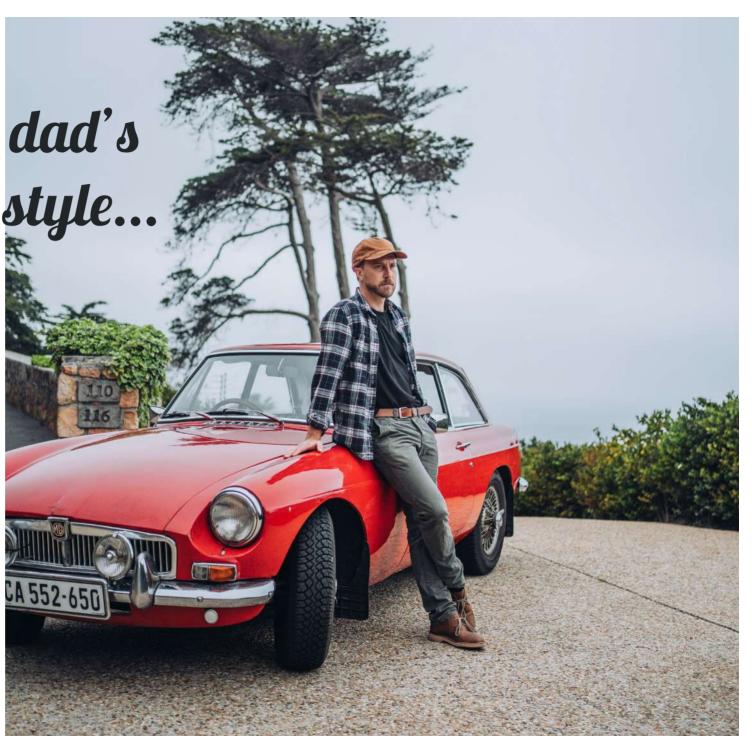

## Not just your dad's favourite cap style..

- THE U15511 -

THE VINTAGE 5 PANEL STRAP-BACK

This cotton curved peak may be the comfiest dad cap on the market - but it's more than just a soft feeling, good fitting style. Special features include a Uflex brass buckle and a soft, self fabric adjuster.

THE U15511 - CAP CONSTRUCTION

100% Cotton Twill | 5 Panel structure | Enzyme wash | Brass Uflex buckle on fabric strap | OSFM