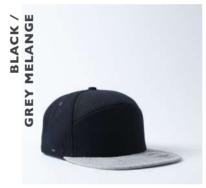

- THE U20608RC -

THE RECYCLED COTTON 6 PANEL SNAPBACK

Made predominantly from recycled cotton canvas, this 6 panel is an innovative and sustainable, fashion forward design for the everyday. Crafted in a broad, bold colour range for your every mood.

#### THE U20608RC - CAP CONSTRUCTION

60% Recycled cotton canvas | Double row polysnap | 6 Panel structure | OSFM | Anti-bacterial & quick dry sweatband

Cotton caps that keep life casual.

- THE U20609 -

THE COTTON CHAM-BRAY BASEBALL CAP