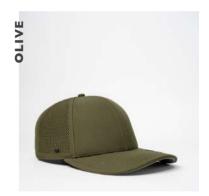

# The top peak performance.

- THE U15618 -

THE HIGH TECH 6
PANEL CURVED PEAK

This performance 6 panel will keep you cool whilst performing at your peak! (Thanks to the breathable mesh panels.) Although a practical piece of active-wear, it can be dressed down for a casual fit too.

THE U15618 - CAP CONSTRUCTION

100% Polyester | 6 Panel structure | Double row polysnap | OSFM |

Another reason to explore the outdoors.

- THE U22600C -

THE OUTDOOR 6 PANEL ADJUSTABLE CAP

A high-tech style that caters to all your outdoor exploration needs. This adjustable 6 panel considers all potential requirements to keep you comfortable on trails, including water repellent and UV guard fabrics.