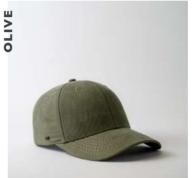

### Keeping with the classics!

- THE U15610 -

THE OLD SCHOOL 6
PANEL ADJUSTABLE

Boasting a genuine leather strap, fitted with a Uflex matte black buckle, this 6 panel cap offers the comfort and fit of the old school but in a refreshed strapback style. Easy to adjust for a good fit.

THE U15610 - CAP CONSTRUCTION

It's out with the old - and in with the suede.

- THE U15615 -

SUEDE POLYTWILL 6
PANEL ADJUSTABLE

We're all about a cap that is out of the ordinary, and has something special about it. And this suede style is just that! An absolute pleasure all round.