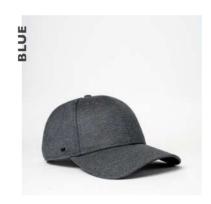

## The peak of urban fashion has arrived.

- THE U20610TR -

THE RAYON POLYESTER 6 PANEL ADJUSTABLE

A casually trendy 6 panel with a versatile personality and contemporary finishes. Easy to fit to size with the fabric adjuster and matte black Uflex buckle. Easily paired with your summer wardrobe for an everyday fit.

#### THE U20610TR - CAP CONSTRUCTION