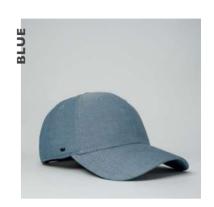

### THE U20609 - CAP CONSTRUCTION

100% Cotton chambray | 6 Panel structure | OSFM | Double row polysnap | Anti-bacterial & quick dry sweatband