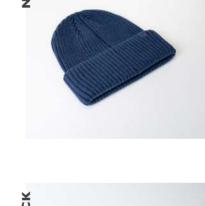

- THE U20900BC -

THE BLENDED
CUFFED BEANIE

Add some texture to your winter wardrobe with our classic, cosy cuffed beanie. This timeless style boasts a snug fit and is made from soft fabrics. Style the cuff as you please, and enjoy the variety of colour!