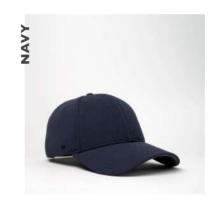

# Corduroy is cool again...

- THE U21512 -

COTTON CORDUROY
5 PANEL TRUCKER

This modern trucker seamlessly combines a chunky ribbed corduroy peak with a meshed back. It's a unique, fun fashion piece - available in a bold colour range. An every season, easy going fit for sure.

#### THE U21512 - CAP CONSTRUCTION

100% Cotton Corduroy | 5 Panel structure | Anti-bacterial & quick dry sweatband | OSFM | Double row Polysnap