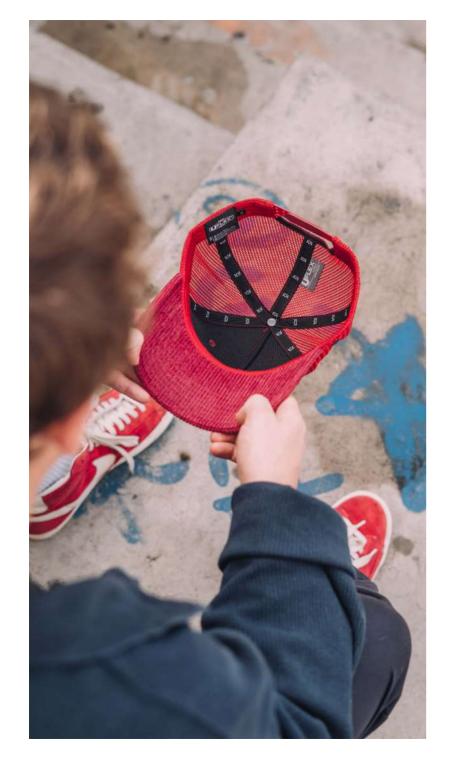

# Corduroy is cool again...

- THE U21512 -

COTTON CORDUROY
5 PANEL TRUCKER

This modern trucker seamlessly combines a chunky ribbed corduroy peak with a meshed back. It's a unique, fun fashion piece - available in a bold colour range. An every season, easy going fit for sure.

#### THE U21512 - CAP CONSTRUCTION

100% Cotton Corduroy | 5 Panel structure | Anti-bacterial & quick dry sweatband | OSFM | Double row Polysnap