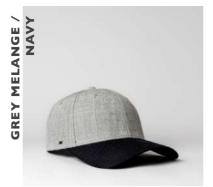

- THE U20608RC -

THE RECYCLED COTTON 6 PANEL SNAPBACK

Made predominantly from recycled cotton canvas, this 6 panel is an innovative and sustainable, fashion forward design for the everyday. Crafted in a broad, bold colour range for your every mood.

#### THE U20608RC - CAP CONSTRUCTION

60% Recycled cotton canvas | Double row polysnap | 6 Panel structure | OSFM | Anti-bacterial & quick dry sweatband

Cotton caps that keep life casual.

- THE U20609 -

THE COTTON CHAM-BRAY BASEBALL CAP