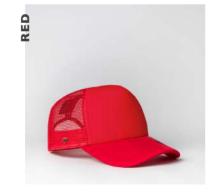

## There's a new trucker in town!

- THE U21503 -

5 PANEL CUSHION MESH TRUCKER

This meshed-back, curved peak is like no other. Talk about a trucker style cap that takes practicality and comfort to a new level of premium. A classic fit for the everyday, in a colour for every season.

### THE U21503 - CAP CONSTRUCTION

65% Polyester + 30% Cotton + 5% Spandex | Double row Polysnap | 6 Panel structure | OSFM | Anti-bacterial & quick dry sweatband

Good for your style better for our planet.