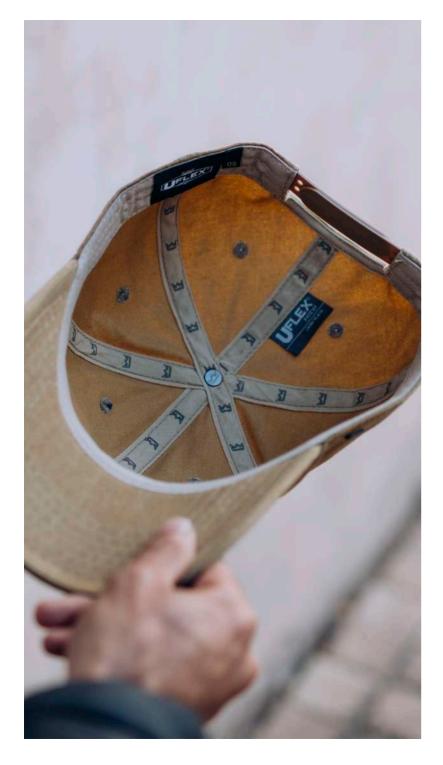

- THE U20608RC -

THE RECYCLED COTTON 6 PANEL SNAPBACK

Made predominantly from recycled cotton canvas, this 6 panel is an innovative and sustainable, fashion forward design for the everyday. Crafted in a broad, bold colour range for your every mood.

#### THE U20608RC - CAP CONSTRUCTION

60% Recycled cotton canvas | Double row polysnap | 6 Panel structure | OSFM | Anti-bacterial & quick dry sweatband

Cotton caps that keep life casual.

- THE U20609 -

THE COTTON CHAM-BRAY BASEBALL CAP