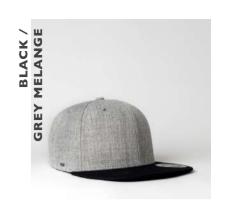

- THE U20608RC -

THE RECYCLED COTTON 6 PANEL SNAPBACK

Made predominantly from recycled cotton canvas, this 6 panel is an innovative and sustainable, fashion forward design for the everyday. Crafted in a broad, bold colour range for your every mood.

#### THE U20608RC - CAP CONSTRUCTION

60% Recycled cotton canvas | Double row polysnap | 6 Panel structure | OSFM | Anti-bacterial & quick dry sweatband

Cotton caps that keep life casual.

- THE U20609 -

THE COTTON CHAM-BRAY BASEBALL CAP