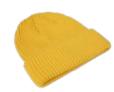

- THE U20900BC -

THE BLENDED
CUFFED BEANIE

Add some texture to your winter wardrobe with our classic, cosy cuffed beanie. This timeless style boasts a snug fit and is made from soft fabrics. Style the cuff as you please, and enjoy the variety of colour!