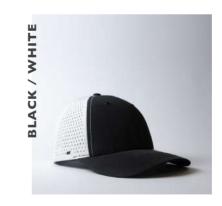

## There's a new trucker in town!

- THE U21503 -

5 PANEL CUSHION MESH TRUCKER

This meshed-back, curved peak is like no other. Talk about a trucker style cap that takes practicality and comfort to a new level of premium. A classic fit for the everyday, in a colour for every season.

### THE U21503 - CAP CONSTRUCTION

65% Polyester + 30% Cotton + 5% Spandex | Double row Polysnap | 6 Panel structure | OSFM | Anti-bacterial & quick dry sweatband

Good for your style better for our planet.