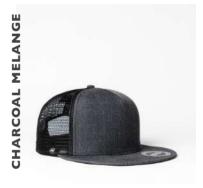

- THE U20608RC -

THE RECYCLED COTTON 6 PANEL SNAPBACK

Made predominantly from recycled cotton canvas, this 6 panel is an innovative and sustainable, fashion forward design for the everyday. Crafted in a broad, bold colour range for your every mood.

#### THE U20608RC - CAP CONSTRUCTION

60% Recycled cotton canvas | Double row polysnap | 6 Panel structure | OSFM | Anti-bacterial & quick dry sweatband

Cotton caps that keep life casual.

- THE U20609 -

THE COTTON CHAM-BRAY BASEBALL CAP