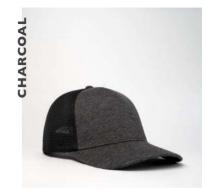

## There's a new trucker in town!

- THE U21503 -

5 PANEL CUSHION MESH TRUCKER

This meshed-back, curved peak is like no other. Talk about a trucker style cap that takes practicality and comfort to a new level of premium. A classic fit for the everyday, in a colour for every season.

### THE U21503 - CAP CONSTRUCTION

65% Polyester + 30% Cotton + 5% Spandex | Double row Polysnap | 6 Panel structure | OSFM | Anti-bacterial & quick dry sweatband

Good for your style better for our planet.