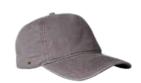

### A closed back classic

- THE U15603 -

THE PRO-STYLE 6 PANEL FITTED

Clean, refined, comfortable - three words to describe this closed back, classic baseball cap. Available in different sizes to ensure you get the best feeling fit. An easy-going style to be dressed up or down.