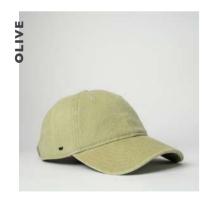

- THE U20608RC -

THE RECYCLED COTTON 6 PANEL SNAPBACK

Made predominantly from recycled cotton canvas, this 6 panel is an innovative and sustainable, fashion forward design for the everyday. Crafted in a broad, bold colour range for your every mood.

#### THE U20608RC - CAP CONSTRUCTION

60% Recycled cotton canvas | Double row polysnap | 6 Panel structure | OSFM | Anti-bacterial & quick dry sweatband

Cotton caps that keep life casual.

- THE U20609 -

THE COTTON CHAM-BRAY BASEBALL CAP