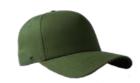

# Team flat - cap for life.

- THE U15606 -

THE 6 PANEL FLAT PEAK SNAPBACK

A broad range of colour schemes means that now you can have one of these classics for every occasion, whatever the mood. 6 Panels of well considered design to ensure a long-lasting, timeless look.

THE U15606 - CAP CONSTRUCTION

80% Acrylic + 20% Wool | 6 Panel structure | Double row polysnap | OSFM

Some snapback sophistication

- THE U15607 -

THE FASHION 6 SNAPBACK

Unique in its sophistication for a snapback, this cap's horizontal front panels boast a casual but fashionable look. For something a little different and unique that makes a statement.