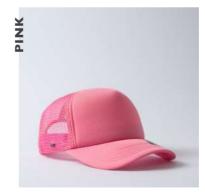

## There's a new trucker in town!

- THE U21503 -

5 PANEL CUSHION MESH TRUCKER

This meshed-back, curved peak is like no other. Talk about a trucker style cap that takes practicality and comfort to a new level of premium. A classic fit for the everyday, in a colour for every season.

### THE U21503 - CAP CONSTRUCTION

65% Polyester + 30% Cotton + 5% Spandex | Double row Polysnap | 6 Panel structure | OSFM | Anti-bacterial & quick dry sweatband

Good for your style better for our planet.