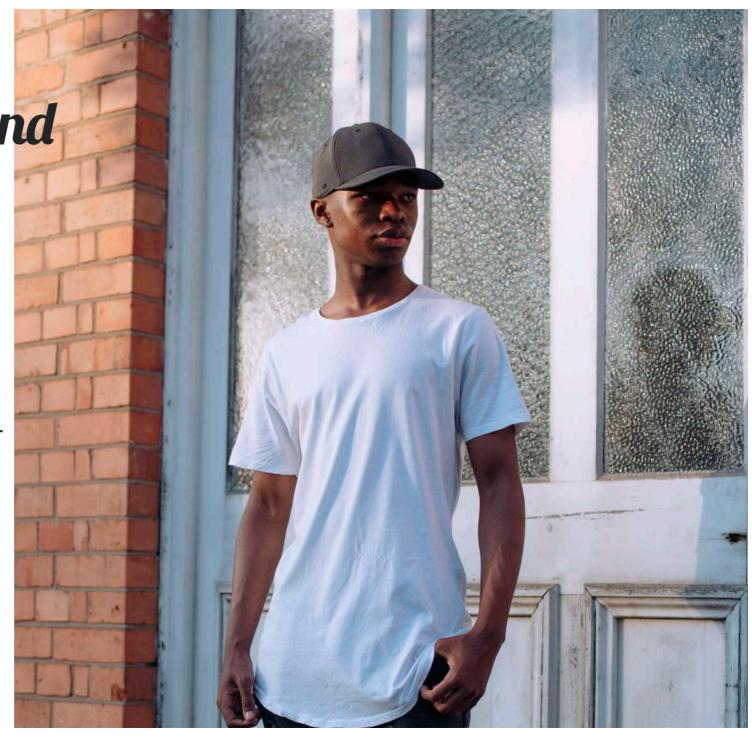

### Keeping with the classics!

- THE U15610 -

THE OLD SCHOOL 6
PANEL ADJUSTABLE

Boasting a genuine leather strap, fitted with a Uflex matte black buckle, this 6 panel cap offers the comfort and fit of the old school but in a refreshed strapback style. Easy to adjust for a good fit.

THE U15610 - CAP CONSTRUCTION

It's out with the old - and in with the suede.

- THE U15615 -

SUEDE POLYTWILL 6
PANEL ADJUSTABLE

We're all about a cap that is out of the ordinary, and has something special about it. And this suede style is just that! An absolute pleasure all round.