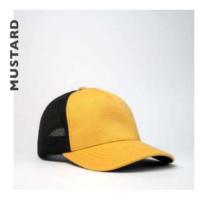

## There's a new trucker in town!

- THE U21503 -

5 PANEL CUSHION MESH TRUCKER

This meshed-back, curved peak is like no other. Talk about a trucker style cap that takes practicality and comfort to a new level of premium. A classic fit for the everyday, in a colour for every season.

### THE U21503 - CAP CONSTRUCTION

65% Polyester + 30% Cotton + 5% Spandex | Double row Polysnap | 6 Panel structure | OSFM | Anti-bacterial & quick dry sweatband

Good for your style better for our planet.