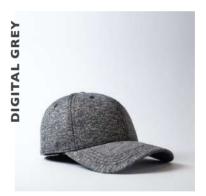

The fitted pro-style's unique colour range.

- THE U20612 -

THE DIGITAL PRO-STYLE 6 PANEL FITTED

Looking for something fun and unusual? Look no further, your favourite pro-style just got funky! This 6 panel adjustable is now available in unique and distinctive digital colour versions for something new!

## THE U20612 - CAP CONSTRUCTION

100% Polyester | 6 Panel structure | Fitted stretch enclosure | S-M (56cm) | L-XL (58cm) | XXL (60cm) |