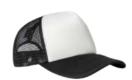

## There's a new trucker in town!

- THE U21503 -

5 PANEL CUSHION MESH TRUCKER

This meshed-back, curved peak is like no other. Talk about a trucker style cap that takes practicality and comfort to a new level of premium. A classic fit for the everyday, in a colour for every season.

### THE U21503 - CAP CONSTRUCTION

65% Polyester + 30% Cotton + 5% Spandex | Double row Polysnap | 6 Panel structure | OSFM | Anti-bacterial & quick dry sweatband

Good for your style better for our planet.