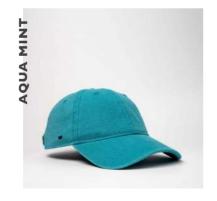

# Putting our planet first.

- THE U20502R -

RECYCLED TRUCKER
5 PANEL SNAPBACK

A sustainable update of the much loved 5 panel trucker. Made entirely from recycled materials, with an easy breathing mesh back and classic curved peak. Even the double row polysnap is recycled plastic!

#### THE U20502R - CAP CONSTRUCTION