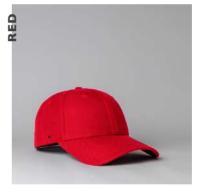

# Sportswear that cares.

- THE U21608 -

RECYCLED POLYESTER
6 PANEL BASEBALL CAP

Breathable, lightweight and 100% recycled! This snapback is your outdoor companion - whether you're hiking, fishing, running or just wandering outdoors. Complete with all the technical good stuff for your added comfort.

#### THE U21608 - CAP CONSTRUCTION

Recycled polyester Ottoman fabric | 6 Panel structure | OSFM | Anti-bacterial & dry fit sweatband | Double row polysnap |

Ready to go at a drop of a hat.