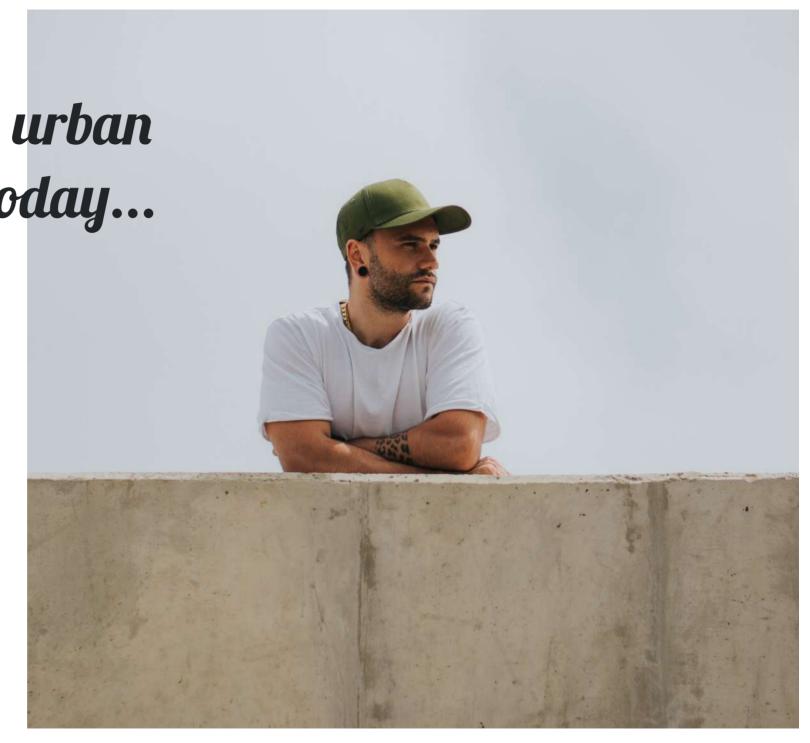

## Made for the urban explorers of today...

- THE U15518 -

THE 5 PANEL CURVED PEAK SNAPBACK

Introducing the ever comfortable, always suitable 5 panel curved peak. Fit for day-to-day living, this versatile cotton cap boasts a stylish look and easily adjustable fit, thanks to the double row polysnap.