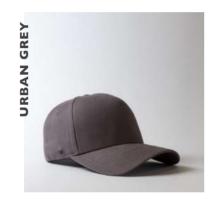

THE U15618 - CAP CONSTRUCTION

100% Polyester | 6 Panel structure | Double row polysnap | OSFM |

Another reason to explore the outdoors.

- THE U22600C -

THE OUTDOOR 6 PANEL ADJUSTABLE CAP

A high-tech style that caters to all your outdoor exploration needs. This adjustable 6 panel considers all potential requirements to keep you comfortable on trails, including water repellent and UV guard fabrics.