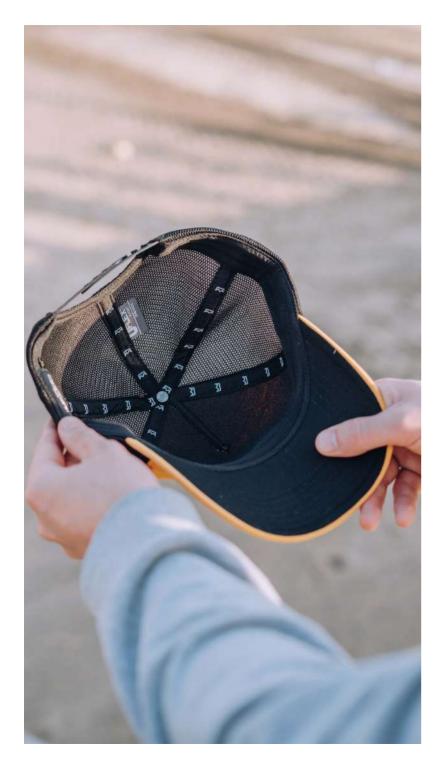

## There's a new trucker in town!

- THE U21503 -

5 PANEL CUSHION MESH TRUCKER

This meshed-back, curved peak is like no other. Talk about a trucker style cap that takes practicality and comfort to a new level of premium. A classic fit for the everyday, in a colour for every season.

### THE U21503 - CAP CONSTRUCTION

65% Polyester + 30% Cotton + 5% Spandex | Double row Polysnap | 6 Panel structure | OSFM | Anti-bacterial & quick dry sweatband

Good for your style better for our planet.