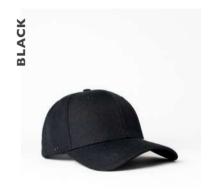

#### **THE U15501 - CAP CONSTRUCTION**

80% Acrylic + 20% Wool + 100% Polyester back (Charcoal & Grey) | 100% cotton + 100% Polyester back (Black & Camo) | 5 Panel structure | Double row polysnap | OSFM |