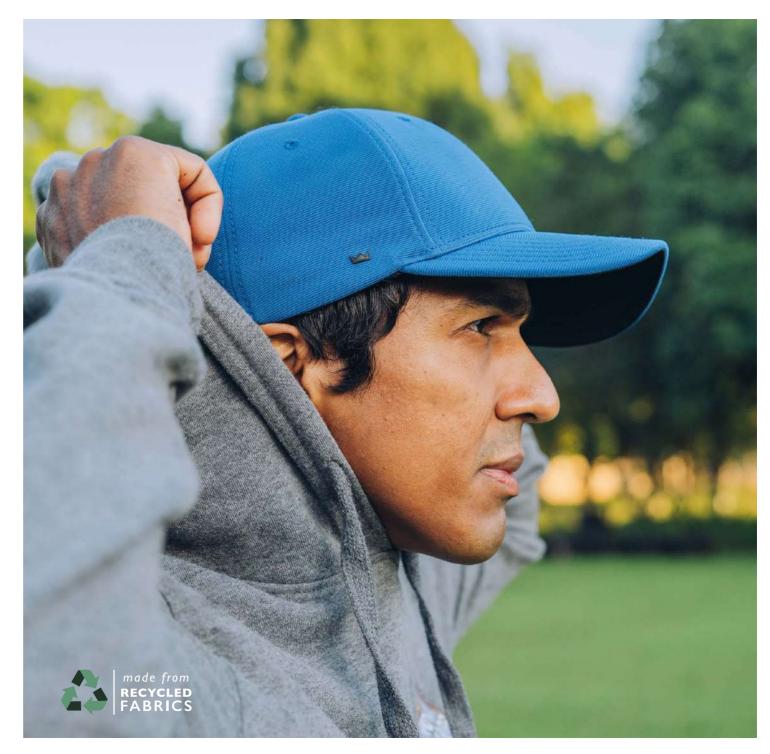

# Sportswear that cares.

- THE U21608 -

RECYCLED POLYESTER
6 PANEL BASEBALL CAP

Breathable, lightweight and 100% recycled! This snapback is your outdoor companion - whether you're hiking, fishing, running or just wandering outdoors. Complete with all the technical good stuff for your added comfort.

#### THE U21608 - CAP CONSTRUCTION

Recycled polyester Ottoman fabric | 6 Panel structure | OSFM | Anti-bacterial & dry fit sweatband | Double row polysnap |

Ready to go at a drop of a hat.