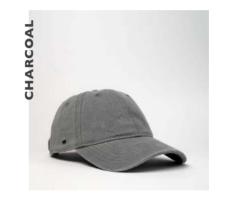

# Corduroy is cool again...

- THE U21512 -

COTTON CORDUROY
5 PANEL TRUCKER

This modern trucker seamlessly combines a chunky ribbed corduroy peak with a meshed back. It's a unique, fun fashion piece - available in a bold colour range. An every season, easy going fit for sure.