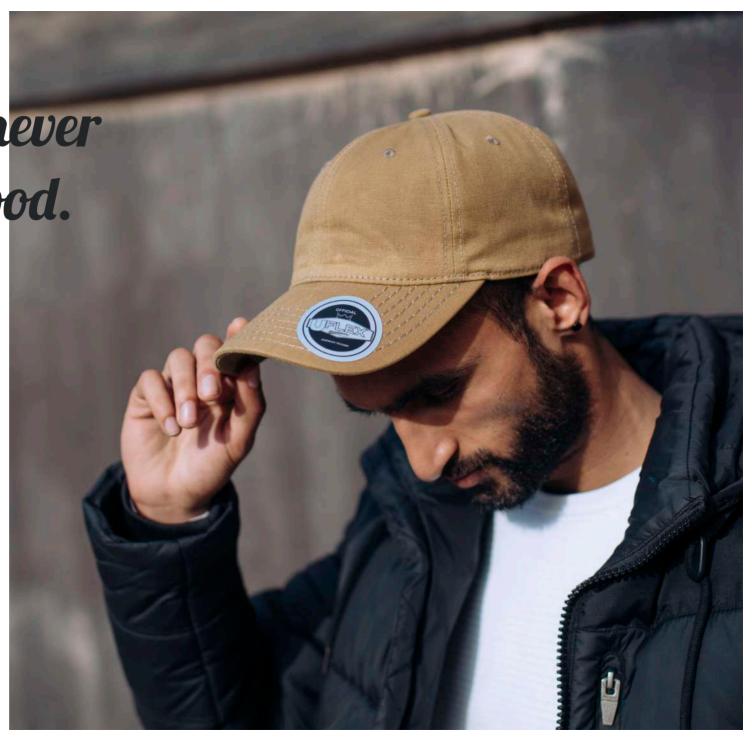

- THE U20608RC -

THE RECYCLED COTTON 6 PANEL SNAPBACK

Made predominantly from recycled cotton canvas, this 6 panel is an innovative and sustainable, fashion forward design for the everyday. Crafted in a broad, bold colour range for your every mood.

#### THE U20608RC - CAP CONSTRUCTION

60% Recycled cotton canvas | Double row polysnap | 6 Panel structure | OSFM | Anti-bacterial & quick dry sweatband

Cotton caps that keep life casual.

- THE U20609 -

THE COTTON CHAM-BRAY BASEBALL CAP