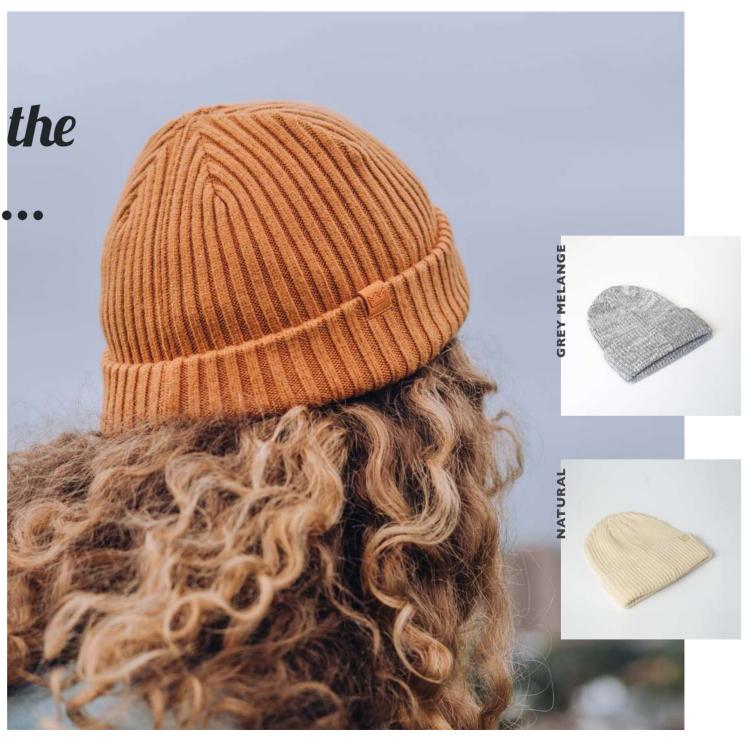

- THE U20900BC -

THE BLENDED
CUFFED BEANIE

Add some texture to your winter wardrobe with our classic, cosy cuffed beanie. This timeless style boasts a snug fit and is made from soft fabrics. Style the cuff as you please, and enjoy the variety of colour!