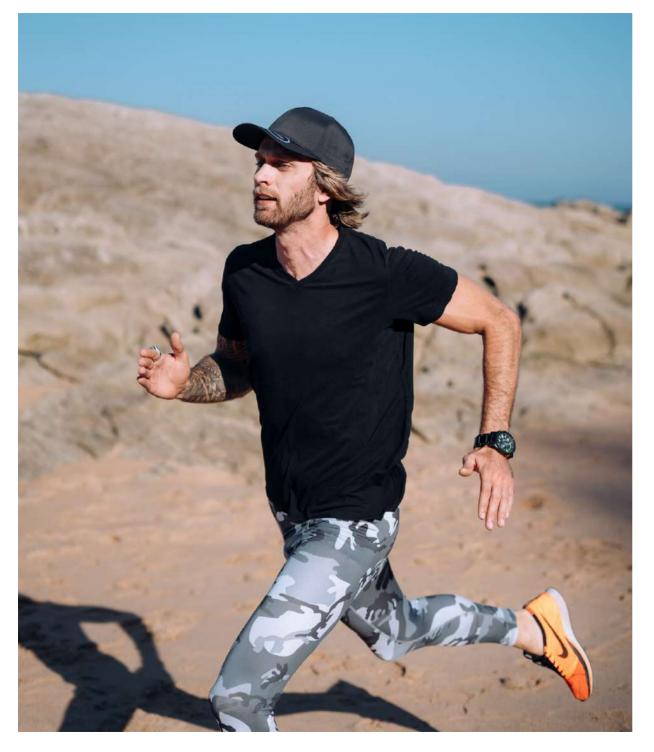

# Summer just got a new seamless style.

- THE U15801 -

THE EDGE ADJUSTABLE

A match for any Summer's day run or outdoor activity! Technically designed to always ensure a good fit and keep things fresh, even whilst working out. Fitted with an anti-bacterial and dry-fit sweatband.

### THE U15801 - CAP CONSTRUCTION

96% Polyester | 4% Spandex micro Rip-stop | 6 Panel structure | Anti-bacterial & Dry fit sweatband | Stitch-less Tech & taped seams | Quick dry & UV guard | S-M/ L-XL/ XXL | Double row polysnap |