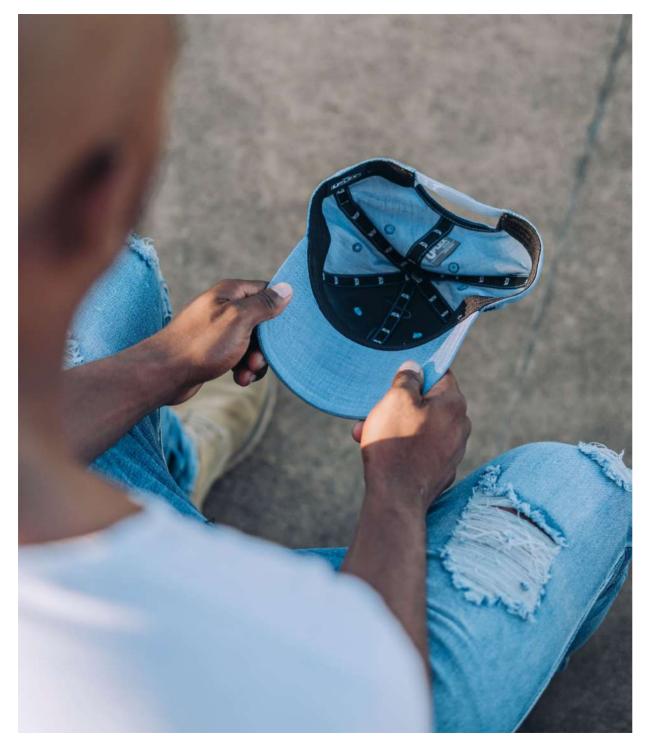

## The peak of urban fashion has arrived.

- THE U20610TR -

THE RAYON POLYESTER 6 PANEL ADJUSTABLE

A casually trendy 6 panel with a versatile personality and contemporary finishes. Easy to fit to size with the fabric adjuster and matte black Uflex buckle. Easily paired with your summer wardrobe for an everyday fit.

#### THE U20610TR - CAP CONSTRUCTION