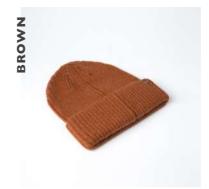

- THE U20900BC -

THE BLENDED
CUFFED BEANIE

Add some texture to your winter wardrobe with our classic, cosy cuffed beanie. This timeless style boasts a snug fit and is made from soft fabrics. Style the cuff as you please, and enjoy the variety of colour!