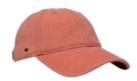

### Keeping with the classics!

- THE U15610 -

THE OLD SCHOOL 6
PANEL ADJUSTABLE

Boasting a genuine leather strap, fitted with a Uflex matte black buckle, this 6 panel cap offers the comfort and fit of the old school but in a refreshed strapback style. Easy to adjust for a good fit.

THE U15610 - CAP CONSTRUCTION

It's out with the old - and in with the suede.

- THE U15615 -

SUEDE POLYTWILL 6
PANEL ADJUSTABLE

We're all about a cap that is out of the ordinary, and has something special about it. And this suede style is just that! An absolute pleasure all round.