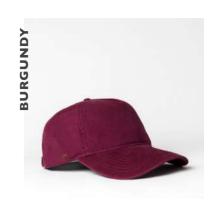

- THE U20608RC -

THE RECYCLED COTTON 6 PANEL SNAPBACK

Made predominantly from recycled cotton canvas, this 6 panel is an innovative and sustainable, fashion forward design for the everyday. Crafted in a broad, bold colour range for your every mood.

#### THE U20608RC - CAP CONSTRUCTION

60% Recycled cotton canvas | Double row polysnap | 6 Panel structure | OSFM | Anti-bacterial & quick dry sweatband

Cotton caps that keep life casual.

- THE U20609 -

THE COTTON CHAM-BRAY BASEBALL CAP