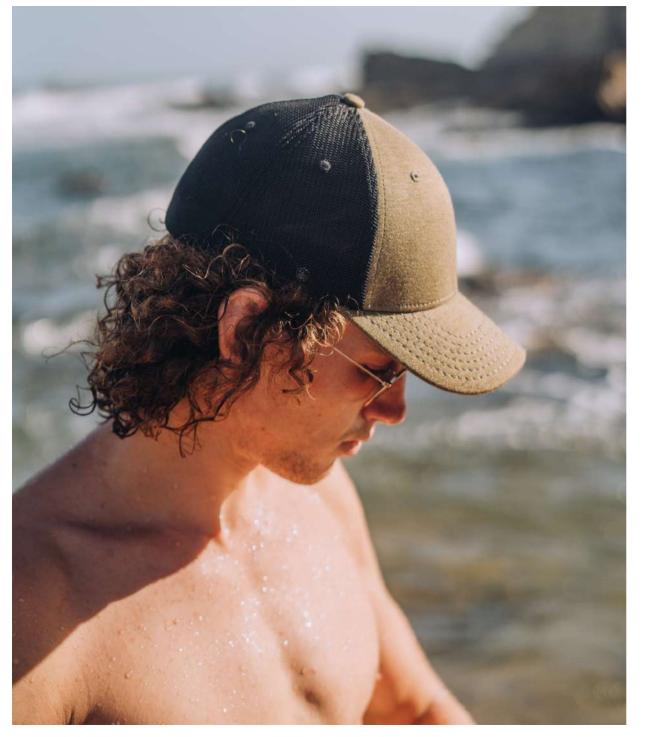

# Corduroy is cool again...

- THE U21512 -

COTTON CORDUROY
5 PANEL TRUCKER

This modern trucker seamlessly combines a chunky ribbed corduroy peak with a meshed back. It's a unique, fun fashion piece - available in a bold colour range. An every season, easy going fit for sure.

#### THE U21512 - CAP CONSTRUCTION

100% Cotton Corduroy | 5 Panel structure | Anti-bacterial & quick dry sweatband | OSFM | Double row Polysnap