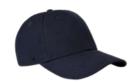

### Keeping with the classics!

- THE U15610 -

THE OLD SCHOOL 6
PANEL ADJUSTABLE

Boasting a genuine leather strap, fitted with a Uflex matte black buckle, this 6 panel cap offers the comfort and fit of the old school but in a refreshed strapback style. Easy to adjust for a good fit.

THE U15610 - CAP CONSTRUCTION

It's out with the old - and in with the suede.

- THE U15615 -

SUEDE POLYTWILL 6
PANEL ADJUSTABLE

We're all about a cap that is out of the ordinary, and has something special about it. And this suede style is just that! An absolute pleasure all round.