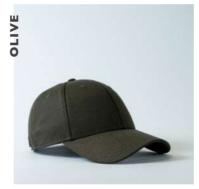

- THE U20608RC -

THE RECYCLED COTTON 6 PANEL SNAPBACK

Made predominantly from recycled cotton canvas, this 6 panel is an innovative and sustainable, fashion forward design for the everyday. Crafted in a broad, bold colour range for your every mood.

#### THE U20608RC - CAP CONSTRUCTION

60% Recycled cotton canvas | Double row polysnap | 6 Panel structure | OSFM | Anti-bacterial & quick dry sweatband

Cotton caps that keep life casual.

- THE U20609 -

THE COTTON CHAM-BRAY BASEBALL CAP