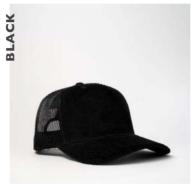

# Corduroy is cool again...

- THE U21512 -

COTTON CORDUROY
5 PANEL TRUCKER

This modern trucker seamlessly combines a chunky ribbed corduroy peak with a meshed back. It's a unique, fun fashion piece - available in a bold colour range. An every season, easy going fit for sure.

#### THE U21512 - CAP CONSTRUCTION

100% Cotton Corduroy | 5 Panel structure | Anti-bacterial & quick dry sweatband | OSFM | Double row Polysnap