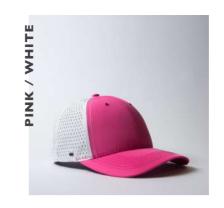

- THE U20608RC -

THE RECYCLED COTTON 6 PANEL SNAPBACK

Made predominantly from recycled cotton canvas, this 6 panel is an innovative and sustainable, fashion forward design for the everyday. Crafted in a broad, bold colour range for your every mood.

#### THE U20608RC - CAP CONSTRUCTION

60% Recycled cotton canvas | Double row polysnap | 6 Panel structure | OSFM | Anti-bacterial & quick dry sweatband

Cotton caps that keep life casual.

- THE U20609 -

THE COTTON CHAM-BRAY BASEBALL CAP