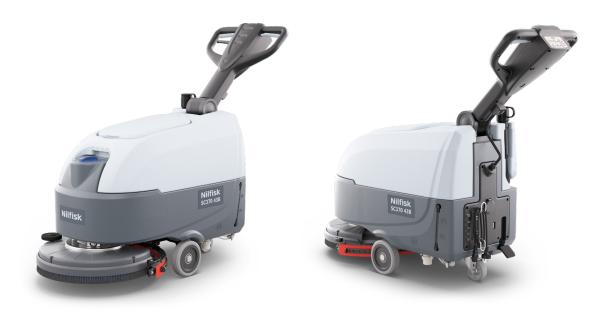

**Highly maneuverable** Walk-behind scrubber dryer with a compact squeegee design that helps the machine to easily operate in small or congested areas.

**ECO Mode** Technology reduces energy consumption in lighter cleaning applications while increasing productivity with extended run time.

**Simplified maintenance** With handy tool-free removal and assembly of squeegees.