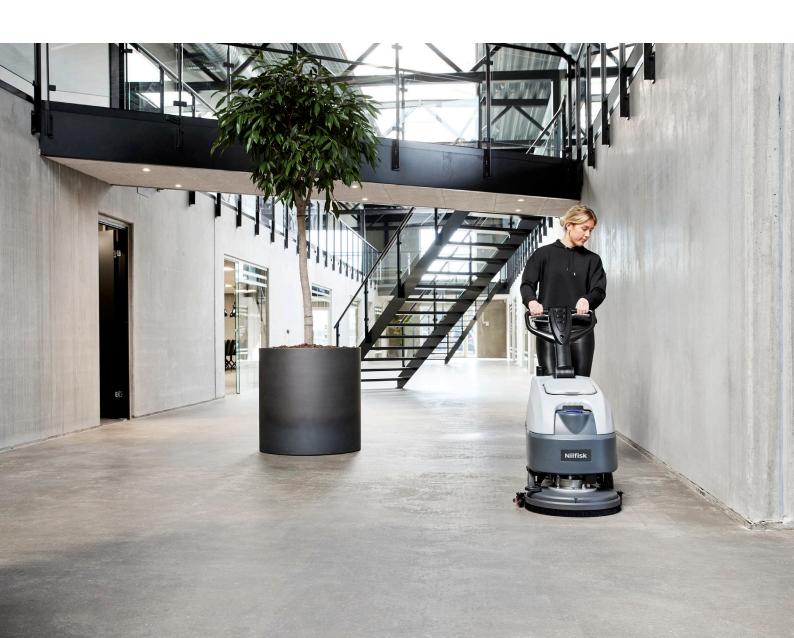

**Flexible and Quiet** With a lower noise output and decreased footprint, the SC370 allows users to operate the SC370 virtually any time of day. Silent mode technology greatly decreases noise pollution, while remaining non-intrusive when cleaning high-traffic areas or busy public spaces.

### Clean anytime, anywhere

Navigate narrow aisles, hallways, and high-traffic areas without interruption