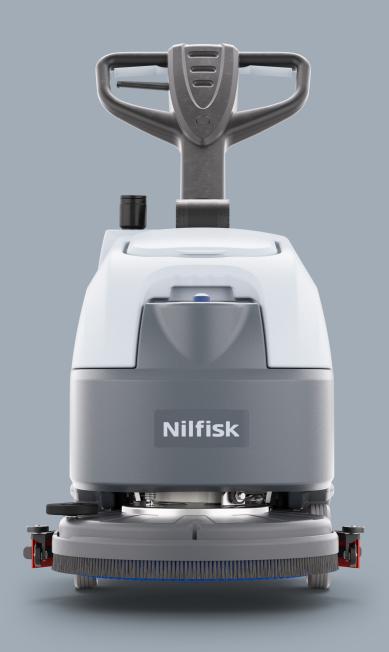

#### Everyday floorcare made easy

The SC370 walk-behind scrubber dryer provides daily, medium-scale floorcare with easy operation, reliable performance, and lowered water and detergent requirements to better and more efficiently clean your floors. The SC370 features a wide brush deck, large tank capacity, and efficiency features that help keep costs to a minimum. Designed to clean a wide variety of floor surfaces the SC370 is an excellent solution for maintaining cleaning standards in retail, hospitality, and schools.

### Clean a variety of floor types

Versatility that ensures optimum performance

**User-friendly operation** The advanced control panel features a handy one-button start-up in addition to primary controls made easily accessible from the user operator position.

**Highly maneuverable** Walk-behind scrubber dryer with a compact squeegee design that helps the machine to easily operate in small or congested areas.

**ECO Mode** Technology reduces energy consumption in lighter cleaning applications while increasing productivity with extended run time.