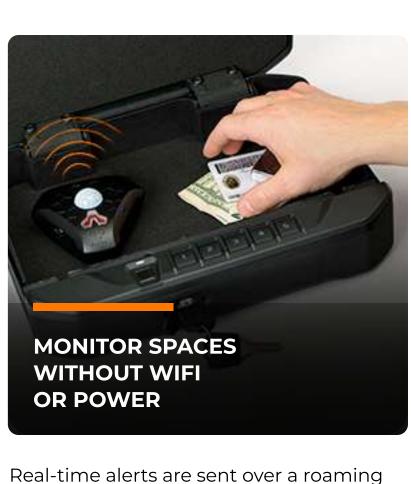

cellular connection, working automatically anywhere in the world. Engineered to work in low connectivity environments like a safe, basement, storage unit and more. With a full year of rechargeable battery life, it requires no power outlet.

The flexibility of a global roaming cellular connection means you never have to worry about wifi and passcodes. Simply take your sensor anywhere in the world and it will automatically find and connect to thousands of the top cellular networks, like AT&T and T-Mobile.