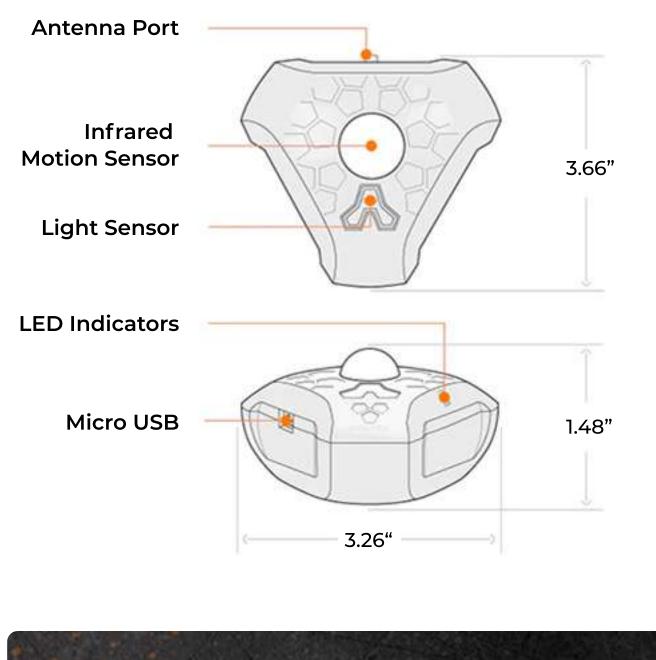

## TECHNICAL SPECIFICATION

Weight 3.40z/96gMaterial Rugged ABS plasticBattery life Up to 1 year (10 alerts monthly)

**Dimensions** 

Sensors Light, Passive Infrared Motion (PIR), Accelerometer

Accelerometer

Sensitivity 20' × 20' infrared motion range

1.48" × 3.66" × 3.26"

(std. room in house), any visible light, acceleration

Connectivity 4G Network (LTE/GSM/UMTS)Cellular Range Worldwide

**Battery Type** Rechargeable Lithium Ion Battery: RCR123a 650mAh