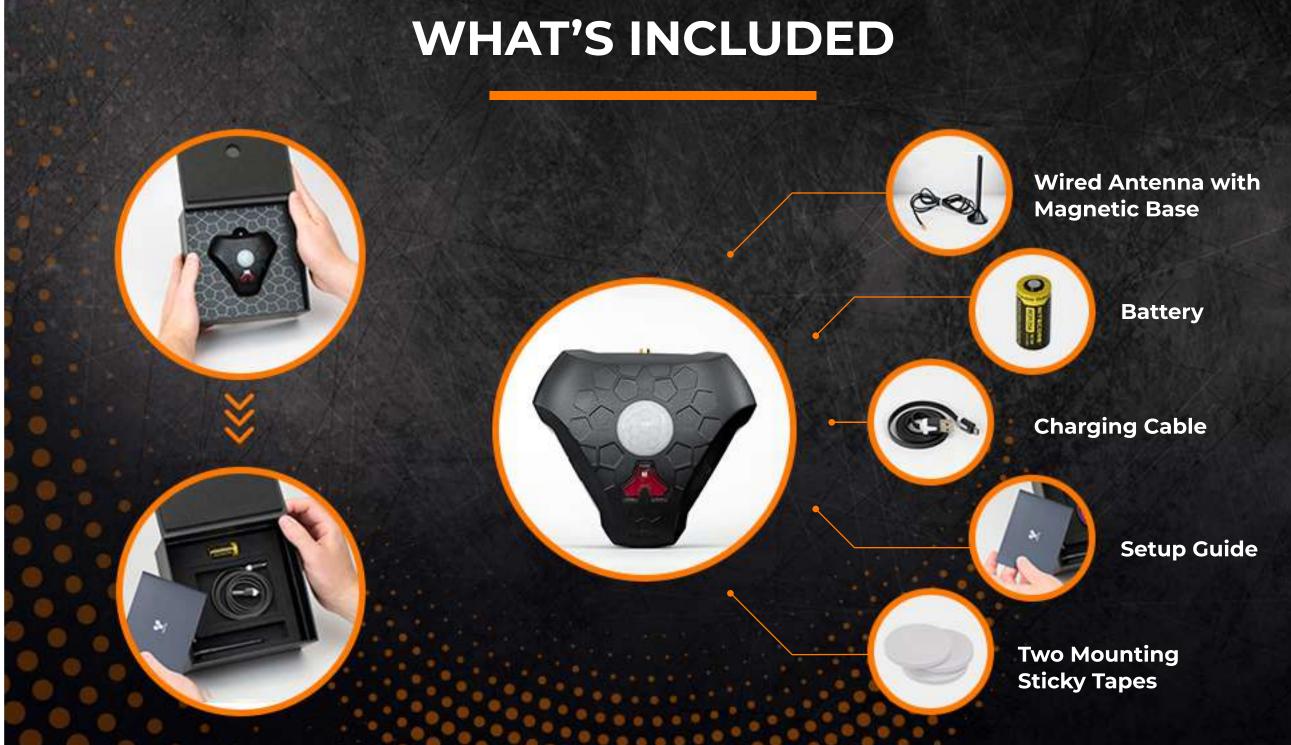

## TECHNICAL SPECIFICATION

Weight 3.40z/96gMaterial Rugged ABS plasticBattery life Up to 1 year (10 alerts monthly)

**Dimensions** 

Sensors Light, Passive Infrared Motion (PIR), Accelerometer

Accelerometer

Sensitivity 20' × 20' infrared motion range

1.48" × 3.66" × 3.26"

(std. room in house), any visible light, acceleration

Connectivity 4G Network (LTE/GSM/UMTS)Cellular Range Worldwide

**Battery Type** Rechargeable Lithium Ion Battery: RCR123a 650mAh