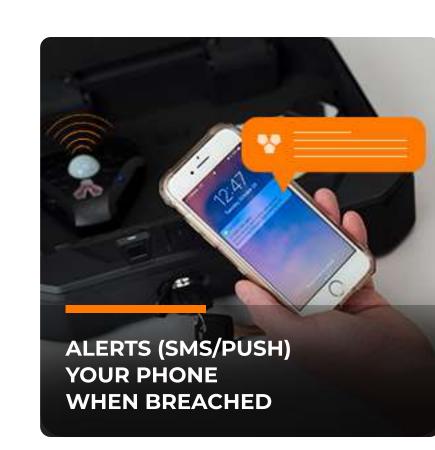

Real time alerts anytime your important space is accessed.

A text SMS and app alert potification is

A text SMS and app alert notification is sent every time an intrusion is detected by motion or light allowing anyone subscribed to receive alerts to have peace of mind. with unlimited subscribers, your spouse or close friends can receive the same alerts you receive, anytime the space is accessed