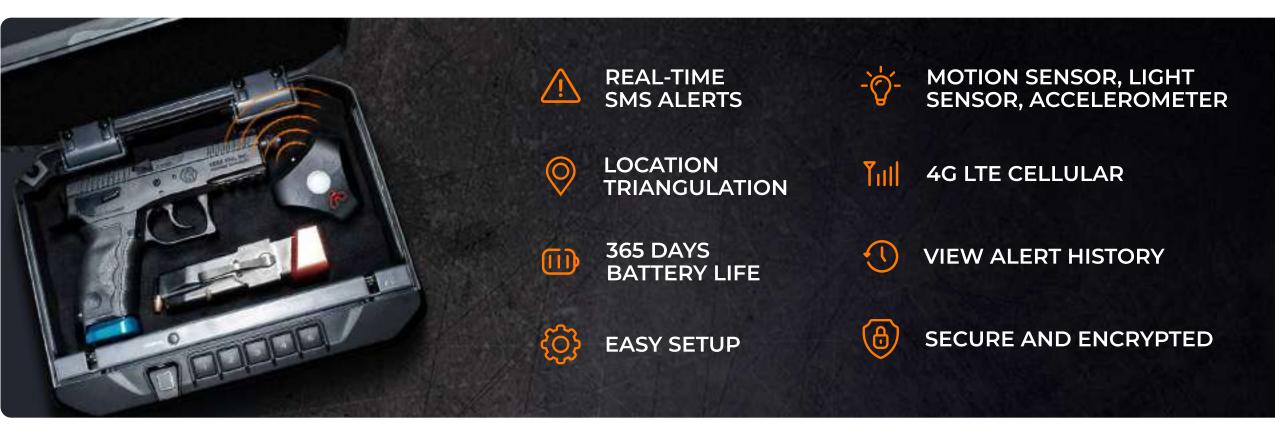

cellular connection, working automatically anywhere in the world. Engineered to work in low connectivity environments like a safe, basement, storage unit and more. With a full year of rechargeable battery life, it requires no power outlet.

Real time alerts anytime your important space is accessed.

A text SMS and app alert potification is

A text SMS and app alert notification is sent every time an intrusion is detected by motion or light allowing anyone subscribed to receive alerts to have peace of mind. with unlimited subscribers, your spouse or close friends can receive the same alerts you receive, anytime the space is accessed

The flexibility of a global roaming cellular connection means you never have to worry about wifi and passcodes. Simply take your sensor anywhere in the world and it will automatically find and connect to thousands of the top cellular networks, like AT&T and T-Mobile.

## TECHNICAL SPECIFICATION

Weight 3.40z/96gMaterial Rugged ABS plasticBattery life Up to 1 year (10 alerts monthly)

**Dimensions** 

Sensors Light, Passive Infrared Motion (PIR), Accelerometer

Accelerometer

Sensitivity 20' × 20' infrared motion range

1.48" × 3.66" × 3.26"

(std. room in house), any visible light, acceleration

Connectivity 4G Network (LTE/GSM/UMTS)Cellular Range Worldwide

**Battery Type** Rechargeable Lithium Ion Battery: RCR123a 650mAh