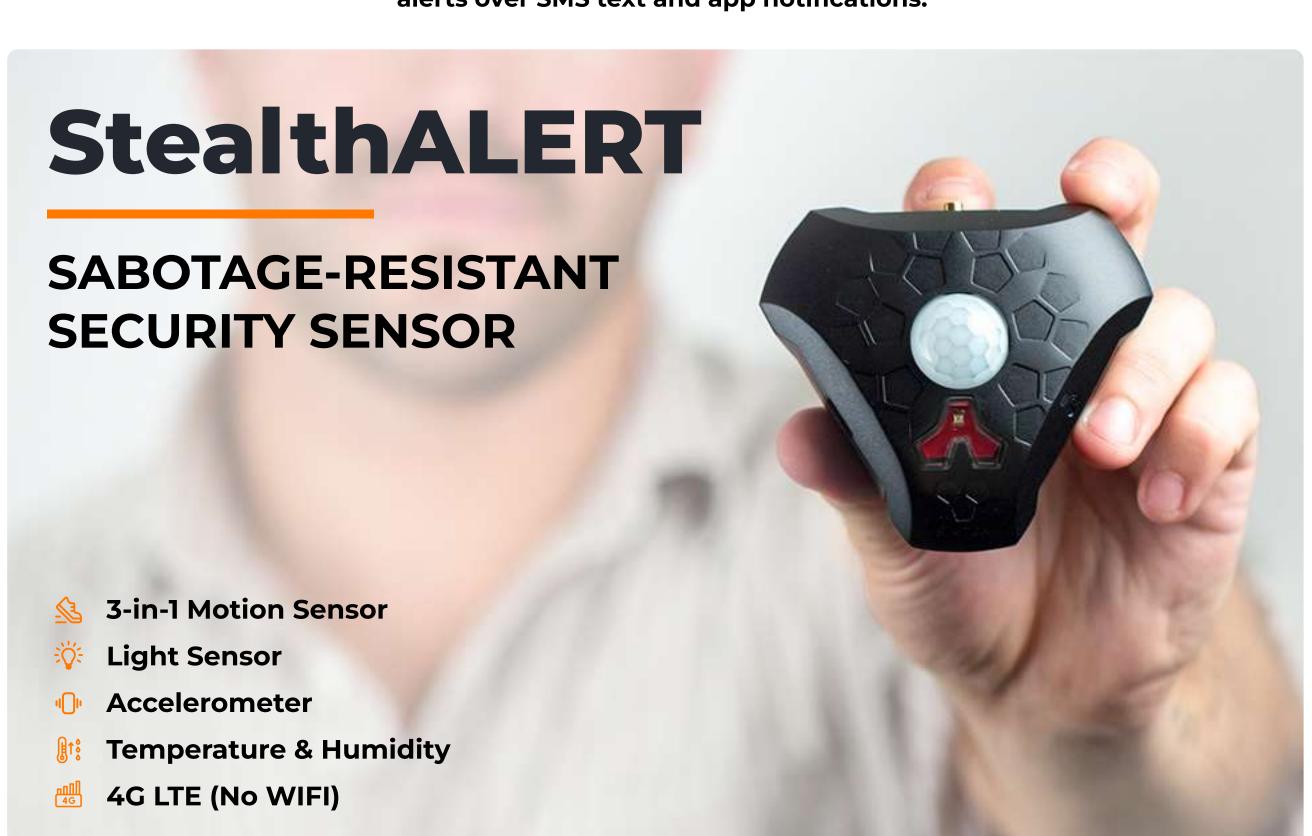

Using 3-IN-1 intrusion sensors, this sabotage-resistant cellular based alarm system sends real time alerts over SMS text and app notifications.

Safes. Cabinets. RV's. Storage Units. Jewelry Cabinets. Monitor any space, get text alerts when accessed. Always be in the know. Always be alert.

Real time alerts anytime your important space is accessed.

A text SMS and app alert potification is

A text SMS and app alert notification is sent every time an intrusion is detected by motion or light allowing anyone subscribed to receive alerts to have peace of mind. with unlimited subscribers, your spouse or close friends can receive the same alerts you receive, anytime the space is accessed

The flexibility of a global roaming cellular connection means you never have to worry about wifi and passcodes. Simply take your sensor anywhere in the world and it will automatically find and connect to thousands of the top cellular networks, like AT&T and T-Mobile.