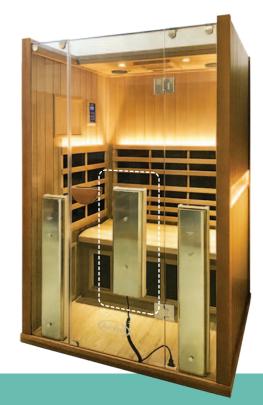

## Enhance your infrared sauna experience with an extra Full Spectrum Heater

Turbo charge your Jacuzzi sauna by adding one of our optional Full Spectrum Heaters to any Jacuzzi sauna model. Feel an additional 300 watts of deep penetrating mid, near and far infrared to soothe aching muscles, relax your body and take your sauna session to the next level.

Our door heater is designed to safely and securely plug into a special built-in receptacle in the front of your sauna. Every Jacuzzi sauna has this feature built in at the factory to allow you to take advantage of this and any future upgrades as they are designed.