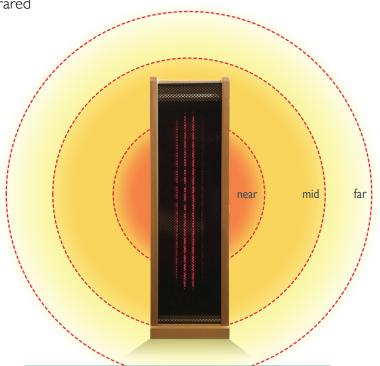

True Spectrum Spectral Analysis

mid

far

1

Spectral Analysis

Measuring Front emission with reflector. Total power consumption 300W Percentage of radiation from the front emitter = 98.6%

Our optional Full Spectrum Heater measures 24" x 7" x 4" and mounts on the interior sauna door to provide more healing infrarted heat.