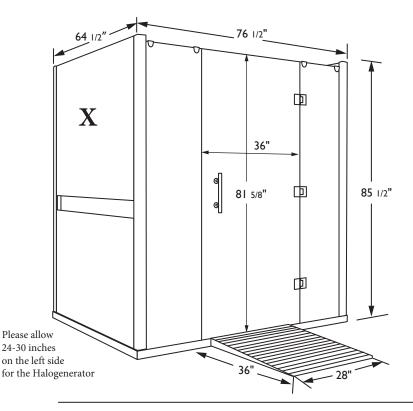

# Construction

Composite exterior with a Basswood interior Tongue & Groove Construction Weight: 780 lbs

Exterior Width: 76 1/2" Depth: 64 1/2" Height: 85 1/2" Door Opening: 36" x 81 5/8"

### Interior

Width: 71" Depth: 61" Height: 81" Two Benches: 35" x 22" Bench Height: 20"

## SPECIFIC ATIONS Ramp

Slope: 1:12

Width: 28" Depth: 36" Elevated Height: 23/4" Bottom Height: 1/2"