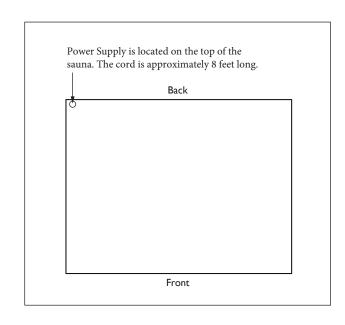

# HaloIR<sup>TM</sup> ADA

(3-4 person) **List price:** \$17,500









# Construction

Composite exterior with a Basswood interior Tongue & Groove Construction Weight: 780 lbs

Exterior Width: 76 1/2" Depth: 64 1/2" Height: 85 1/2" Door Opening: 36" x 81 5/8"

### Interior

Width: 71" Depth: 61" Height: 81" Two Benches: 35" x 22" Bench Height: 20"

## SPECIFIC ATIONS Ramp

Slope: 1:12

Width: 28" Depth: 36" Elevated Height: 23/4" Bottom Height: 1/2"

#### Heaters

Far infrared Carbon heaters Power: 240V / 20A

### 5-year Warranty

Cabinetry & Glass Electrical

> Heaters **Lifetime Warranty** Controls Halogenerator