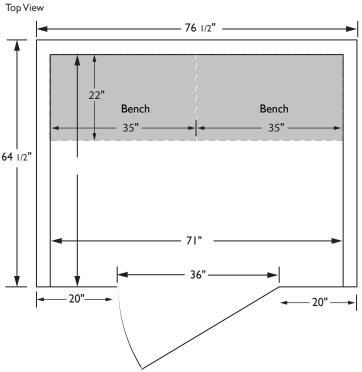

### Interior

Width: 71" Depth: 61" Height: 81" Two Benches: 35" x 22" Bench Height: 20"