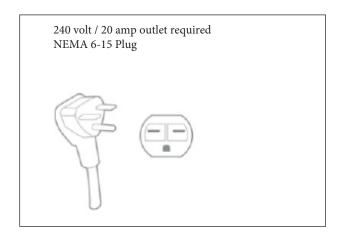

# HaloIR<sup>TM</sup> ADA

(3-4 person) **List price:** \$17,500









# Construction

Composite exterior with a Basswood interior Tongue & Groove Construction Weight: 780 lbs

Exterior Width: 76 1/2" Depth: 64 1/2" Height: 85 1/2" Door Opening: 36" x 81 5/8"

### Interior

Width: 71" Depth: 61" Height: 81" Two Benches: 35" x 22" Bench Height: 20"

## SPECIFIC ATIONS Ramp

Slope: 1:12

Width: 28" Depth: 36" Elevated Height: 23/4" Bottom Height: 1/2"

#### Heaters

Far infrared Carbon heaters Power: 240V / 20A

### 5-year Warranty

Cabinetry & Glass Electrical

> Heaters **Lifetime Warranty** Controls Halogenerator