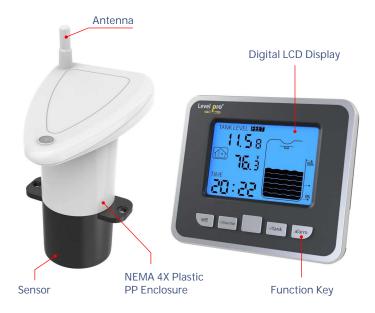

## **Features**

- Battery Operated
- **⊘** Approx 5 Years Life Expectancy
- O Digital LCD Display
- All Plastic Design
- NEMA 4X Plastic PP Enclosure
- Non-Contact Technology
- Ouble Walled Tanks
- Wireless Communication to Remote Display Over 200ft
- Low / High Level Display Indication

| Technical Specifications |                                                                                                                                   |
|--------------------------|-----------------------------------------------------------------------------------------------------------------------------------|
| Indoor Temperature Range | 0~60°C                                                                                                                            |
| Liquid Temperature Range | -40~60°C                                                                                                                          |
| Display Screen           | Digital LCD Display                                                                                                               |
| Liquid Depth Range       | 0 ~ 15m                                                                                                                           |
| Display Accuracy         | 0.01m                                                                                                                             |
| Measurement Accuracy     | ±0.03M                                                                                                                            |
| Transmission Frequency   | 433MHZ                                                                                                                            |
| Launch Range             | 100m (open area)                                                                                                                  |
| Transmitter Frequency    | Send once every 30 seconds<br>when the liquid level changes,<br>and once every 3 minutes when<br>the liquid level does not change |
| Alarm Duration           | 120sec                                                                                                                            |
| Power Supply             | Receiver: 2xAA batteries;<br>Transmitter: 6XAAA batteries;                                                                        |
| Enclosure                | NEMA 4X PP                                                                                                                        |