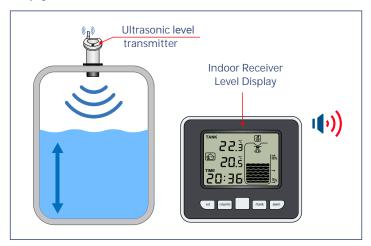

## **Product Description**

Monitor your outdoor tank effortlessly from the comfort of your living room, even if you're up to 100 meters away. The receiver unit offers versatile placement options – you can mount it on a wall or simply extend the stand and position it on your kitchen table or desk.

With this device, you'll have access to essential information such as room temperature, tank temperature, and water level, which is conveniently represented by a 10-element bar graph. You can also keep track of minimum and maximum records and configure alarms for specific water levels, including high, low, or when the tank is empty.