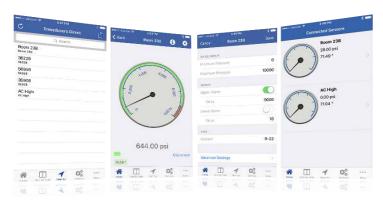

# TDWLB-LC APP

Free download at the Applei Tunes App Store and Google Play PIStore

Specifications may change without notice. The information we supply is believed to be accurate and reliable as of this printing. However, we assume no responsibility for its use. While we provide application assistance personally, through our literature and the Transducers Direct web site, it is up to the customer to determine the suitability of the product in the application.