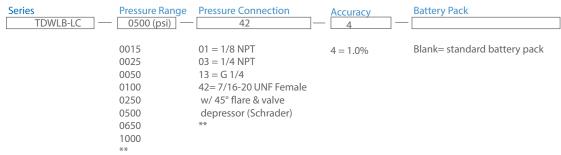

# **ORDERING**

<sup>\*\*=</sup> Consult factory for further OEM options.

Pressure ranges listed above are quick ship versions.