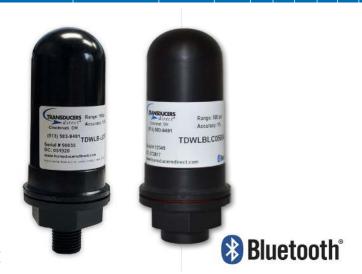

The CirrusSense™ **TDWLB-LC Series** Low Cost/OEM, Lightweight Wireless Bluetooth **Pressure Transducer** 

**SERIES: TDWLB-LC** 

### **FEATURES**

- · Grivory, Industry First, Lightweight
- · Connects to smart phones and tablets with BLE (Bluetooth Low Energy)
- Remote Monitoring Capability Available
- Pressure ranges up to 1,000 psi