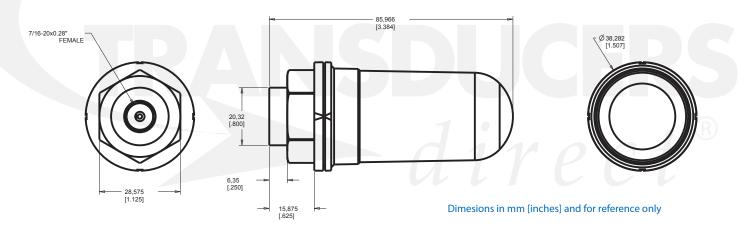

## **DIMENSIONS**

All TDWLB Transducers Contain a Lithium Battery That Must Be Disposed of Properly