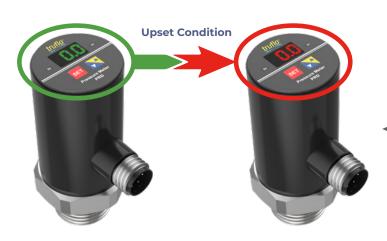

PRD pressure transmitters are available in PP, PVDF & 316 SS and come equipped with a bright LED display that will change from green to red in any upset condition.

The PRD has a 4-20mA output + two (2) 3 amp relays.

### **LED Upset Condition Change**

#### **Example**

- Prevent Pumps from Running Dry
- Output to Alarm | Shut Off Pump

23-0049 © Icon Process Controls Ltd.