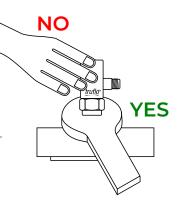

### **Installation Instructions**

Do not tighten by grasping the case of the gauge as this may cause damage. Always pressure test connections for leaks with water prior to use on chemical service.

Before installing the PRD Series pressure gauge, ensure attention is given to the process liquid, chemical compatibility, temperature, vibration, pressure spikes, and other climatic and application conditions that may adversely affect the performance.