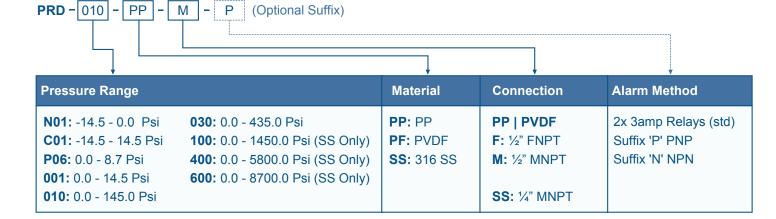

ies pressure gauge, ensure attention is given to the process liquid, chemical compatibility, temperature, vibration, pressure spikes, and other climatic and application conditions that may adversely affect the performance.

The user shall ensure that the correct gauge pressure range and the correct materials of construction are selected.



### **Standards and Approvals**

| CE   FCC       |
|----------------|
| RoHS Compliant |







M12 Connection (no Internal wiring required)

| Terminal | Description | Color  |
|----------|-------------|--------|
| 1        | + 10-30 VDC | Brown  |
| 2        | Relay 2     | White  |
| 3        | 0V          | Blue   |
| 4        | Relay 1     | Black  |
| 5        | Com         | Grey   |
| 6        | +mA or +V   | Yellow |

### **Model Selection**



23-0049 © Icon Process Controls Ltd.