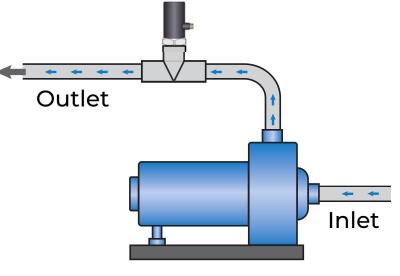

#### **Example**

- Prevent Pumps from Running Dry
- Output to Alarm | Shut Off Pump

23-0049 © Icon Process Controls Ltd.