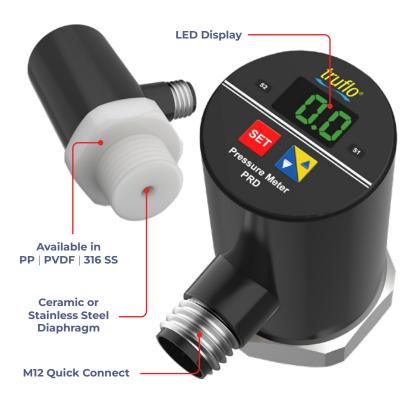

# **Digital LED Pressure Transmitter | Switch**

- LED Display

- Miniature Size

PRD pressure transmitters are available in PP, PVDF & 316 SS and come equipped with a bright LED display that will change from green to red in any upset condition.

The PRD has a 4-20mA output + two (2) 3 amp relays.

### **Specifications**

| Mounting                       | Direct Mount   Bottom Connection             |
|--------------------------------|----------------------------------------------|
| Process Connection             | ½" MNPT / FNPT (PP / PVDF)   ¼" MNPT (316SS) |
| Power Supply                   | 10-30 VDC                                    |
| AccuracyDirect Sensor Output   | ± 0.25%                                      |
| Lens                           | High Impact Polycarbonate                    |
| Output                         | 4-20mA + Two (2) 3 amp Relays                |
| Protection Class               | IP66   NEMA 4X                               |
| Materialsperature Compensation | PP   PVDF   316 SS                           |

### **Standards and Approvals**

| CE   FCC       |
|----------------|
| RoHS Compliant |

M12 Connection (no Internal wiring required)

| Terminal | Description | Color  |
|----------|-------------|--------|
| 1        | + 10-30 VDC | Brown  |
| 2        | Relay 2     | White  |
| 3        | 0V          | Blue   |
| 4        | Relay 1     | Black  |
| 5        | Com         | Grey   |
| 6        | +mA or +V   | Yellow |