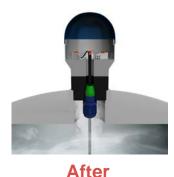

## Vaporbloc® Technology

- Blocks out Corrosive Chemical Fumes
- Pressure Tested to 75 psi
- Protects Internal Wiring Connections
- Eliminates Corrosive Fumes Out-gassing into Environment

Before