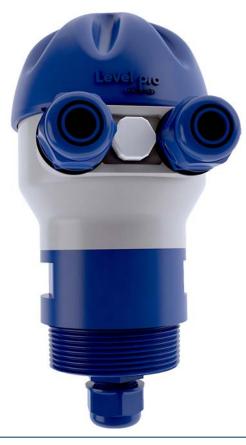

## LP 100 Series Tank Level Installation Junction Box

- New Vaporbloc® Technology
- NEMA 4X Enclosure
- Tool Free Wiring Terminals

## FEATURES

- All Plastic NEMA 4X Enclosure
- 2" Threaded Connection
- Excellent Chemical Resistance
- Weather Resistant
- Gortex<sup>®</sup> Air Breather Included
- Polypropylene Cord Grips
- Tethered Lid
- Lightweight Glass Filled Polypropylene
- Self-Draining Lid