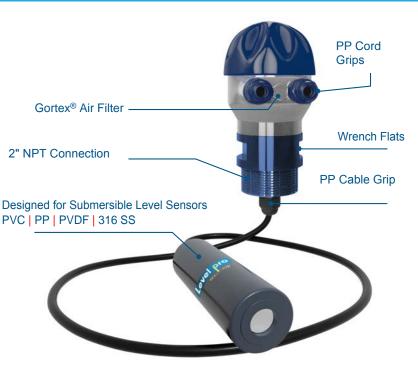

## LP 100 Series Tank Level Installation Junction Box

- New Vaporbloc® Technology
- NEMA 4X Enclosure
- Tool Free Wiring Terminals

## Vaporbloc® Technology

- Blocks out Corrosive Chemical Fumes
- Pressure Tested to 75 psi
- Protects Internal Wiring Connections
- Eliminates Corrosive Fumes Out-gassing into Environment

Before

## FEATURES

- All Plastic NEMA 4X Enclosure
- 2" Threaded Connection
- Excellent Chemical Resistance
- Weather Resistant
- Gortex<sup>®</sup> Air Breather Included
- Polypropylene Cord Grips
- Tethered Lid
- Lightweight Glass Filled Polypropylene
- Self-Draining Lid