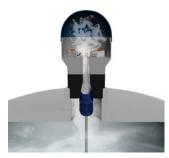

## Vaporbloc® Technology

- Blocks out Corrosive Chemical Fumes
- Pressure Tested to 75 psi
- Protects Internal Wiring Connections
- Eliminates Corrosive Fumes Out-gassing into Environment

Before