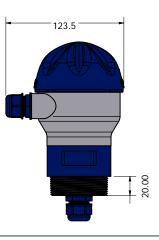

## LP 100 Series Tank Level Installation Junction Box



- New Vaporbloc® Technology
- NEMA 4X Enclosure
- Tool Free Wiring Terminals



## Vaporbloc® Technology

- Blocks out Corrosive Chemical Fumes
- Pressure Tested to 75 psi
- Protects Internal Wiring Connections
- Eliminates Corrosive Fumes Out-gassing into Environment





Before



## FEATURES

- All Plastic NEMA 4X Enclosure
- 2" Threaded Connection
- Excellent Chemical Resistance
- Weather Resistant
- Gortex<sup>®</sup> Air Breather Included
- Polypropylene Cord Grips
- Tethered Lid
- Lightweight Glass Filled Polypropylene
- Self-Draining Lid

## Dimensions