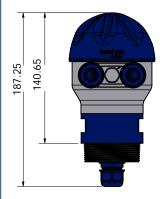

## LP 100 Series Tank Level Installation Junction Box



- New Vaporbloc® Technology
- NEMA 4X Enclosure
- Tool Free Wiring Terminals



## Vaporbloc® Technology

- Blocks out Corrosive Chemical Fumes
- Pressure Tested to 75 psi
- Protects Internal Wiring Connections
- Eliminates Corrosive Fumes Out-gassing into Environment





Before



## FEATURES

- All Plastic NEMA 4X Enclosure
- 2" Threaded Connection
- Excellent Chemical Resistance
- Weather Resistant
- Gortex<sup>®</sup> Air Breather Included
- Polypropylene Cord Grips
- Tethered Lid
- Lightweight Glass Filled Polypropylene
- Self-Draining Lid

## Dimensions