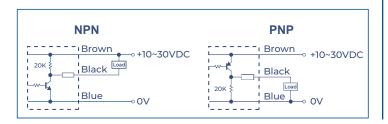

## **LD SERIES**

## **Plastic Leak Detection Sensor**



- Low Profile Floor Design
- Capacitive Fail-Safe Operation
- Perfect for Aggressive and Electrically Conductive Corrosive Chemicals



## **Working Principle**



### **Wiring Diagram**





#### **Features**

- Corrosion Resistant
- Adjustable Sensitivity Setting
- LED Power and Upset Indication
- NPN | PNP Pulse Relay Output

### **Applications**

- Containment Dikes
- Double Wall Tanks
- Leakage Basins | Containers
- Computer Rooms
- Leaking Pumps

# **Technical Specifications**

| General             |                                  |
|---------------------|----------------------------------|
| Power Consumption   | Approx 3W                        |
| Ambient Temperature | -20 - 60°C   -20 - 140°F         |
| Outputs             | Switch : NPN   PNP maximum 150mA |

| Model  |                                        |
|--------|----------------------------------------|
| LD-01N | Compact Leak Detector with 2m of Cable |

### **Dimensions**