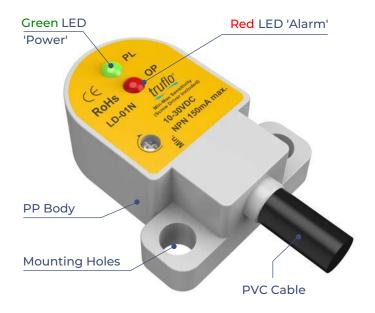

## **LD SERIES**

## **Plastic Leak Detection Sensor**

- Low Profile Floor Design
- Capacitive Fail-Safe Operation
- Perfect for Aggressive and Electrically Conductive Corrosive Chemicals

#### **Features**

- Corrosion Resistant
- Adjustable Sensitivity Setting
- LED Power and Upset Indication
- NPN | PNP Pulse Relay Output