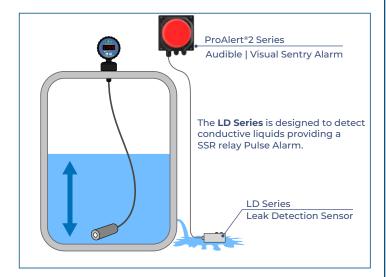

## **Working Principle**

### **Applications**

- Containment Dikes
- Double Wall Tanks
- Leakage Basins | Containers
- Computer Rooms
- Leaking Pumps