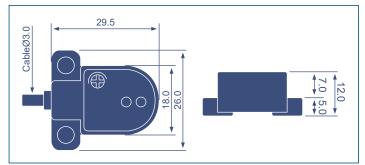

### **Wiring Diagram**





#### **Features**

- Corrosion Resistant
- Adjustable Sensitivity Setting
- LED Power and Upset Indication
- NPN | PNP Pulse Relay Output

### **Applications**

- Containment Dikes
- Double Wall Tanks
- Leakage Basins | Containers
- Computer Rooms
- Leaking Pumps

# **Technical Specifications**

| General             |                                  |
|---------------------|----------------------------------|
| Power Consumption   | Approx 3W                        |
| Ambient Temperature | -20 - 60°C   -20 - 140°F         |
| Outputs             | Switch : NPN   PNP maximum 150mA |

| Model  |                                        |
|--------|----------------------------------------|
| LD-01N | Compact Leak Detector with 2m of Cable |

### **Dimensions**