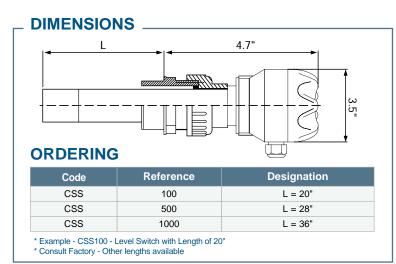

## The Levelpro CSS has 2 Different Possible Transmissions:

- Low voltage Relay contact output (50VAC/DC max | 0.5A max | 10VA)
- Direct connection to a ProAlert 1000

| SPECIFICATIONS     |                                            |
|--------------------|--------------------------------------------|
| Main Power Supply  | 15 - 26VDC                                 |
| Relay Output       | Normally Closed   0.5A                     |
| Ambient Temp       | -20 - 60°C   -20 - 140°F                   |
| Operating Pressure | Atmospheric   60 psi                       |
| Terminal Housing   | High Impact Polycarbonate – Glass Filled   |
| Probe Material     | HDPE                                       |
| Process Connection | 2" PVC – Adjustable Immersion Depth        |
| Standard Lengths   | 20"   28"   36"   Other Lengths on Request |
| Status Display     | 1 LED (Green) inside the terminal housing  |