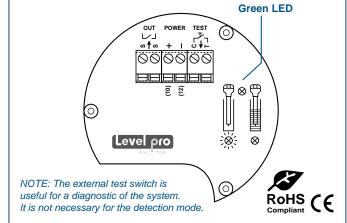

CONNECTOR AND PCB

## The Levelpro CSS has 2 Different Possible Transmissions:

- Low voltage Relay contact output (50VAC/DC max | 0.5A max | 10VA)
- Direct connection to a ProAlert 1000

| SPECIFICATIONS     |                                            |
|--------------------|--------------------------------------------|
| Main Power Supply  | 15 - 26VDC                                 |
| Relay Output       | Normally Closed   0.5A                     |
| Ambient Temp       | -20 - 60°C   -20 - 140°F                   |
| Operating Pressure | Atmospheric   60 psi                       |
| Terminal Housing   | High Impact Polycarbonate – Glass Filled   |
| Probe Material     | HDPE                                       |
| Process Connection | 2" PVC – Adjustable Immersion Depth        |
| Standard Lengths   | 20"   28"   36"   Other Lengths on Request |
| Status Display     | 1 LED (Green) inside the terminal housing  |