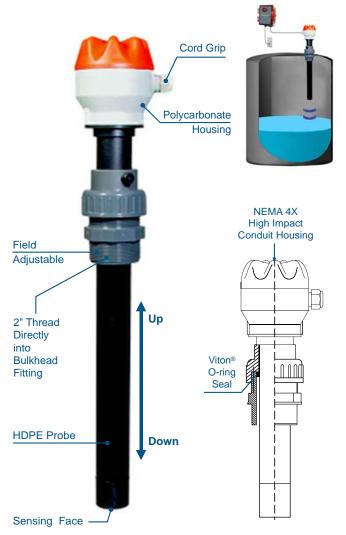

## **Capacitance Liquid Level Switch**

- Capacitance Sensing Technology
- No Moving Parts
- Excellent Chemical Resistance
- Adjustable Length

## **PRINCIPLE**

 The Levelpro CSS is designed to detect level of conductive liquids

## The Levelpro CSS has 2 Different Possible Transmissions:

- Low voltage Relay contact output (50VAC/DC max | 0.5A max | 10VA)
- Direct connection to a ProAlert 1000

| SPECIFICATIONS     |                                            |
|--------------------|--------------------------------------------|
| Main Power Supply  | 15 - 26VDC                                 |
| Relay Output       | Normally Closed   0.5A                     |
| Ambient Temp       | -20 - 60°C   -20 - 140°F                   |
| Operating Pressure | Atmospheric   60 psi                       |
| Terminal Housing   | High Impact Polycarbonate – Glass Filled   |
| Probe Material     | HDPE                                       |
| Process Connection | 2" PVC – Adjustable Immersion Depth        |
| Standard Lengths   | 20"   28"   36"   Other Lengths on Request |
| Status Display     | 1 LED (Green) inside the terminal housing  |