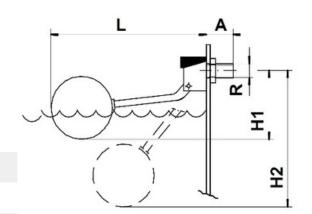

## PP Ball Float Valve 1/2" BSP Side entry float valve

H1 – Corresponds to the closed valve, the real value depends on the pressure when closed and the liquid density used.

**H2** – Corresponds to the open valve when the float is in its lowest position.

| R  | 1/2" BSP |
|----|----------|
| Α  | 44 mm    |
| L  | 420 mm   |
| H1 | 170 mm   |
| H2 | 260 mm   |

| Body  | Polypropylene                        |
|-------|--------------------------------------|
| Arm   | Polypropylene                        |
| Ball  | Polypropylene, Brass Threaded Insert |
| Seals | Silicone                             |