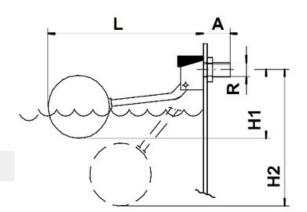

## PP Ball Float Valve 1/2" BSP Side entry float valve

H1 – Corresponds to the closed valve, the real value depends on the pressure when closed and the liquid density used.

**H2** – Corresponds to the open valve when the float is in its lowest position.

| R  | 1/2" BSP |
|----|----------|
| Α  | 44 mm    |
| L  | 420 mm   |
| H1 | 170 mm   |
| H2 | 260 mm   |

| Body  | Polypropylene |
|-------|---------------|
| Arm   | Polypropylene |
| Ball  | Polypropylene |
| Seals | Silicone      |