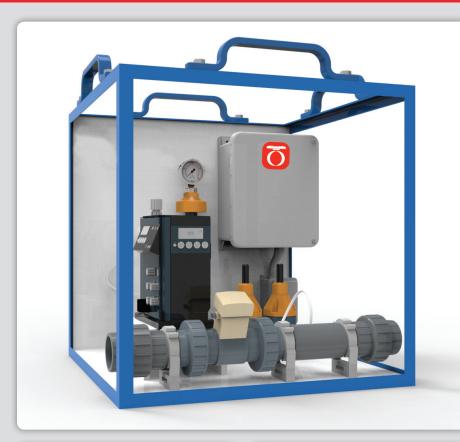

## **CHEMCube**

# The Next Generation of Portable Chemical Metering

#### Description

- Portable
- Light Weight
- Quick Disconnect
- 120/110v, 50/60 Hz
- Flow Meter\*\*
- Wheels and Stand\*\*

#### Pump Options

- Can be purchased with or without pump
- Universal pump featuring Autodosing based on concentration (ppm) setting is required
- \* Mains as per Ontario Regulation 170/03, AWWA c651 std.
- \*\*Optional