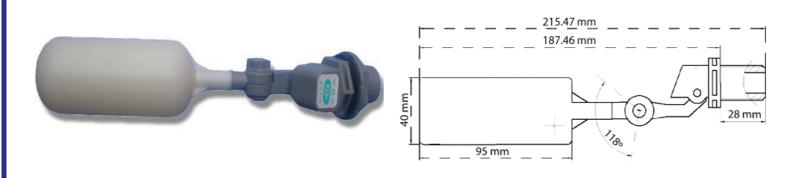

## **Float Valve**

This small float valve is usually used in small animal auto watering systems and ice makers.

The adjustable screw in the middle of the arm means it can be installed either horizontally or vertically.

All materials used are food grade.

| Model    | Thread<br>Size | Valve<br>Material | Ball<br>Material | Ball<br>Diameter | Plug<br>Material | Pressure       | Water.<br>Temp    | Flow Rate          | Length<br>(max) |
|----------|----------------|-------------------|------------------|------------------|------------------|----------------|-------------------|--------------------|-----------------|
| AQTMI15W | 1/2" BSP       | ABS               | PE               | 39mm             | NR               | 0.1-1.0<br>MPa | -35°C to<br>+75°C | 4.5<br>(P=0.6 Mpa) | 18.7cm          |
| AQTMI20W | 3/4" BSP       | ABS               | PE               | 39mm             | NR               | 0.1-1.0<br>MPa | -35°C to<br>+75°C | 4.5<br>(P=0.6 Mpa) | 18.7cm          |