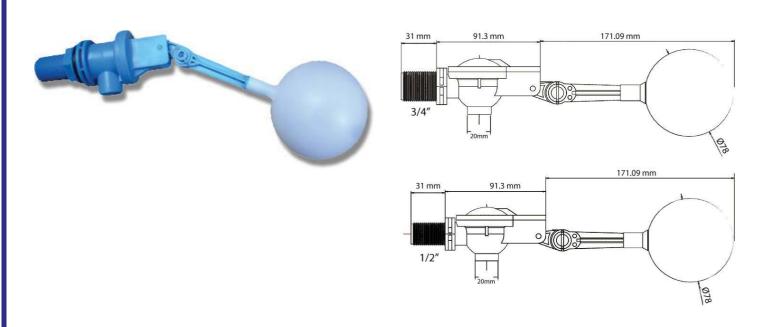

## [AQT20/25 CY] Float Valve

Quick stop design, eliminates water hammer. All food grade material. Higher flow rate than brass or stainless steel float valves. Anti corrosion rust proof, PV resistant, suitable for sea water. Widely used on water tanks and water troughs & other water supply equipments such as aquatic products, fountain products, agriculture equipments cooling towers etc. Adjustable arm can be used in the vertical or horizon water.

| Model   | Thread<br>Size | Valve<br>Material | Ball<br>Material | Ball<br>Diameter | Plug<br>Material | Pressure        | Water.<br>Temp    | Flow Rate          | Length<br>(max) |
|---------|----------------|-------------------|------------------|------------------|------------------|-----------------|-------------------|--------------------|-----------------|
| AQT20CY | 3/4" BSP       | ABS               | PE               | 85mm             | NR               | 0.05-1.2<br>MPa | -35°C to<br>+75°C | 130<br>(P=0.6 Mpa) | 25.50cm         |
| AQT25CY | 1" BSP         | ABS               | PE               | 85mm             | NR               | 0.05-1.2<br>MPa | -35°C to<br>+75°C | 130<br>(P=0.6 Mpa) | 25.50cm         |