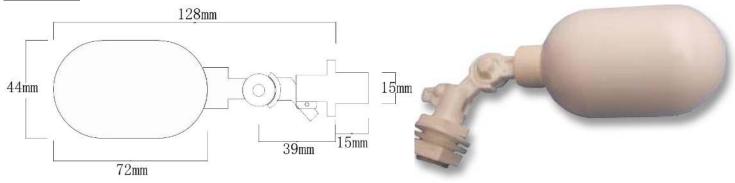

The AQT 12A can also have the special adapter for rubber piper but must be ordered seperately. As standard internal thread 1/4" BSP external thread 3/8" BSP.

Can be fitted with horizontal or vertical inlet.