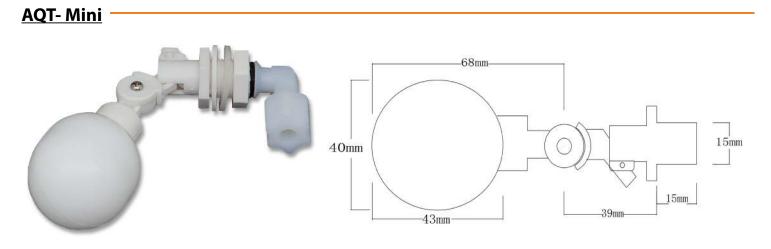

## [AQT12A/ Mini] Mini Float Valve

The AQT-Mini float vales are one of the smallest float valves in the world. They can be easily used in small water supply equipment which has limited room for an application. They can also be connected with a special adaptor for rubber pipes which is included. Internal thread 1/4" BSP external thread 1/2" BSP.