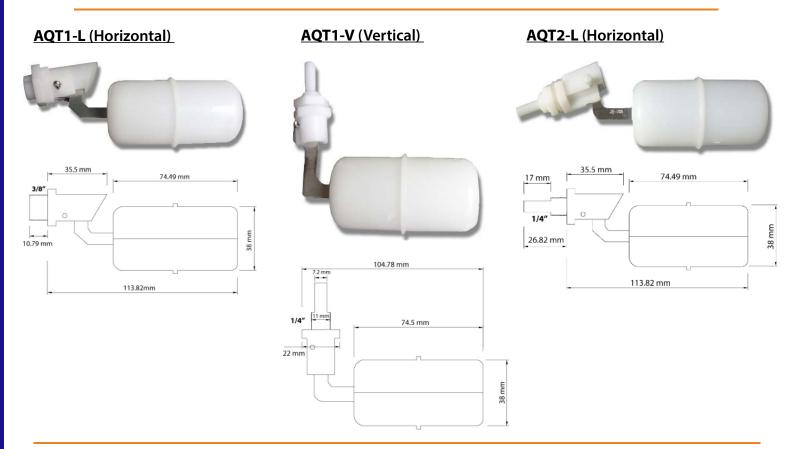

## [AQT-1/2 (L-V)] Float Valve

These small float valves are specially used in small water supply equipment such as purifiers. The material used can meet food grade standards.

Can be fitted with horizontal or vertical inlet.

| Model  | Thread Size                  | Valve<br>Material | Ball<br>Material | Plug<br>Material | Pressure     | Water. Temp    | Flow Rate       | Length<br>(max) |
|--------|------------------------------|-------------------|------------------|------------------|--------------|----------------|-----------------|-----------------|
| AQT1-L | Int 1/4″ BSP<br>Ext 3/8″ BSP | РОМ               | РР               | SR               | 0.02-0.6 MPa | -30°C to +75°C | 1.8 (P=0.6 Mpa) | 153 mm          |
| AQT1-V | 1/4″ BSP                     | POM               | РР               | SR               | 0.02-0.6 MPa | -30°C to +75°C | 1.8 (P=0.6 Mpa) | 101 mm          |
| AQT2-L | 1/4″ BSP                     | РОМ               | РР               | SR               | 0.02-0.6 MPa | -30°C to +75°C | 1.8 (P=0.6 Mpa) | 153 mm          |