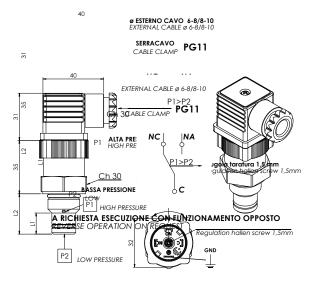

REVERSE OPERATION ON REQUEST

| <b>∆</b> Pressure | Tolerance |
|-------------------|-----------|
| 1,3 Bar           | +/- 15%   |
| 2 Bar             | +/- 10%   |
| 2,5 Bar           | +/- 10%   |
| 3 Bar             | +/- 10%   |
| 3,5 Bar           | +/- 10%   |
| 5 Bar             | +/- 10%   |
| 8 Bar             | +/- 10%   |

For customized version (type of cable, thread) please contact Euroswitch.

| Working fluid                                            | Oil                                  |
|----------------------------------------------------------|--------------------------------------|
| Case                                                     | Brass                                |
| Electric contact                                         | Silver                               |
| Max fluid temperature                                    | 100°C                                |
| Switching contacts                                       | SPDT (exchange contact)              |
| Electrical featuress                                     | 5 (4) A / 14 Vdc                     |
|                                                          | 4 (3) A / 30 Vdc                     |
|                                                          | 5 (3) A / 125 Vac                    |
|                                                          | 3 (2) A / 250 Vac                    |
| Action type                                              | 1B                                   |
| External pollution                                       | grade 2                              |
| Max working pressure                                     | 350 ÷ 450 bar                        |
|                                                          | depending on the thread              |
| Thread (X3)                                              | 1/2" Gas - M20x1,5 others on request |
| Max torque                                               | 35 Nm                                |
| Connector                                                | IP65                                 |
| with connector according to UNI EN 175301-803 (DIN43650) |                                      |
| Approx. weight                                           | ~ 160 gr                             |