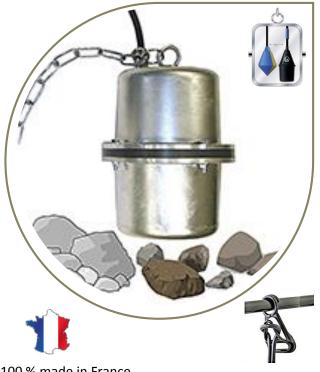

## **METAL LEVEL DETECTOR**

## For heavy and voluminous materials: stones, pebbles

This detector has a very strong special protection. In fact, it consists of a cast aluminum metal cage and a level detector for solid SOLIBA or SOLIBA EX P ATEX certified in zones 21, 22 (dust).

The metal case allows, without any risk of deterioration, the high point level detection of voluminous bulk solids as well as the stop of all types of conveyor systems when dealing with excessive-height materials. A few application examples: - Gravel pits - Belt conveyors - All types of conveyor systems