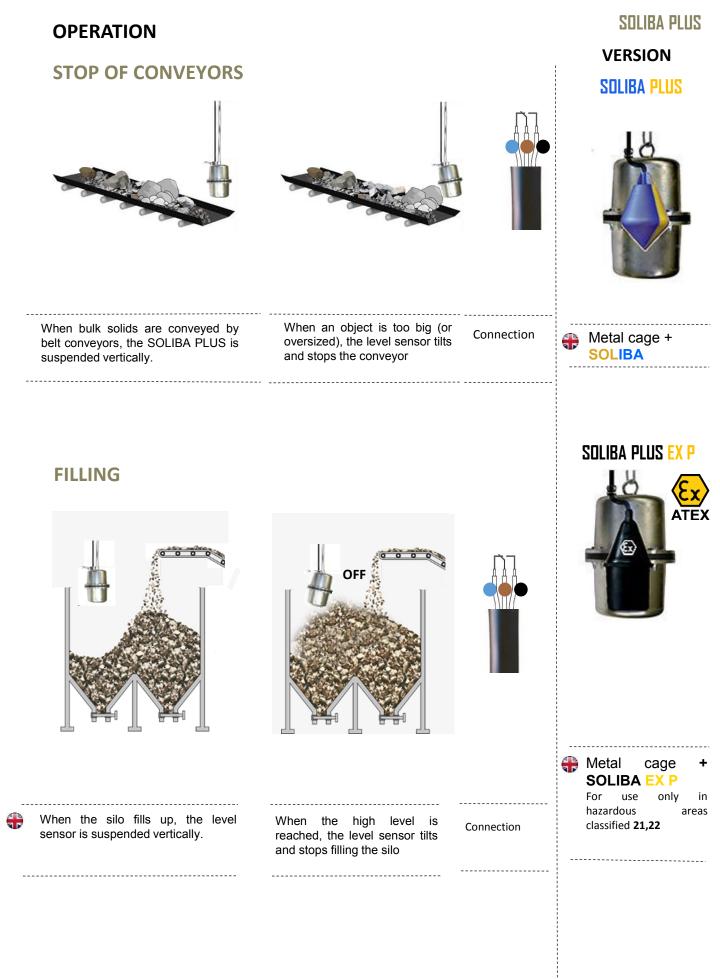

The metal case allows, without any risk of deterioration, the high point level detection of voluminous bulk solids as well as the stop of all types of conveyor systems when dealing with excessive-height materials. A few application examples: - Gravel pits - Belt conveyors - All types of conveyor systems

## Available in 2 versions. See page 2