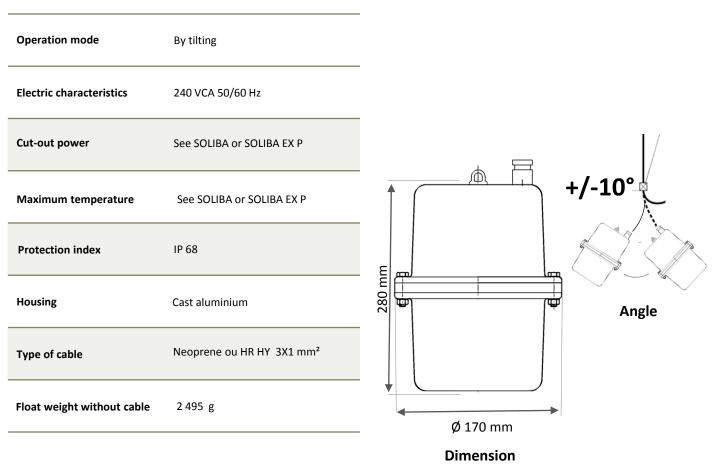

100 % made in France

Fixcab

## SOLIBA PLUS

## **METAL LEVEL DETECTOR**

## For heavy and voluminous materials: stones, pebbles

This detector has a very strong special protection. In fact, it consists of a cast aluminum metal cage and a level detector for solid SOLIBA or SOLIBA EX P ATEX certified in zones 21, 22 (dust).

The metal case allows, without any risk of deterioration, the high point level detection of voluminous bulk solids as well as the stop of all types of conveyor systems when dealing with excessive-height materials. A few application examples: - Gravel pits - Belt conveyors - All types of conveyor systems

## Available in 2 versions. See page 2