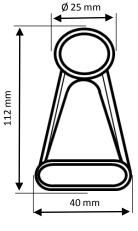

Easy to mount, the cable tie is used to properly secure the power cable to the desired height and allows precise adjustment at any time.

Dimension

| Important specification | Avoids the deterioration of the cable |
|-------------------------|---------------------------------------|
| Maximum temperature     | 85°C                                  |
| Housing                 | Polyamide                             |
| Weight                  | 25 g                                  |