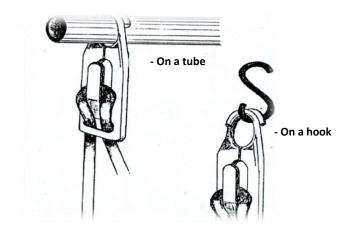

**Fixing examples** 

Easy to mount, the cable tie is used to properly secure the power cable to the desired height and allows precise adjustment at any time.

Dimension