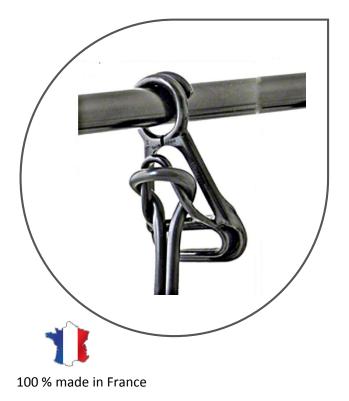

**Fixing examples** 

## **FIXING ACCESSORY**

For float and tilt level switches

The cable tie is an inexpensive and often overlooked accessory in installations. Its use is strongly recommended for the fixing of all suspended devices in order to avoid the deterioration of the outer sheath of the electric cables.

Easy to mount, the cable tie is used to properly secure the power cable to the desired height and allows precise adjustment at any time.

Dimension