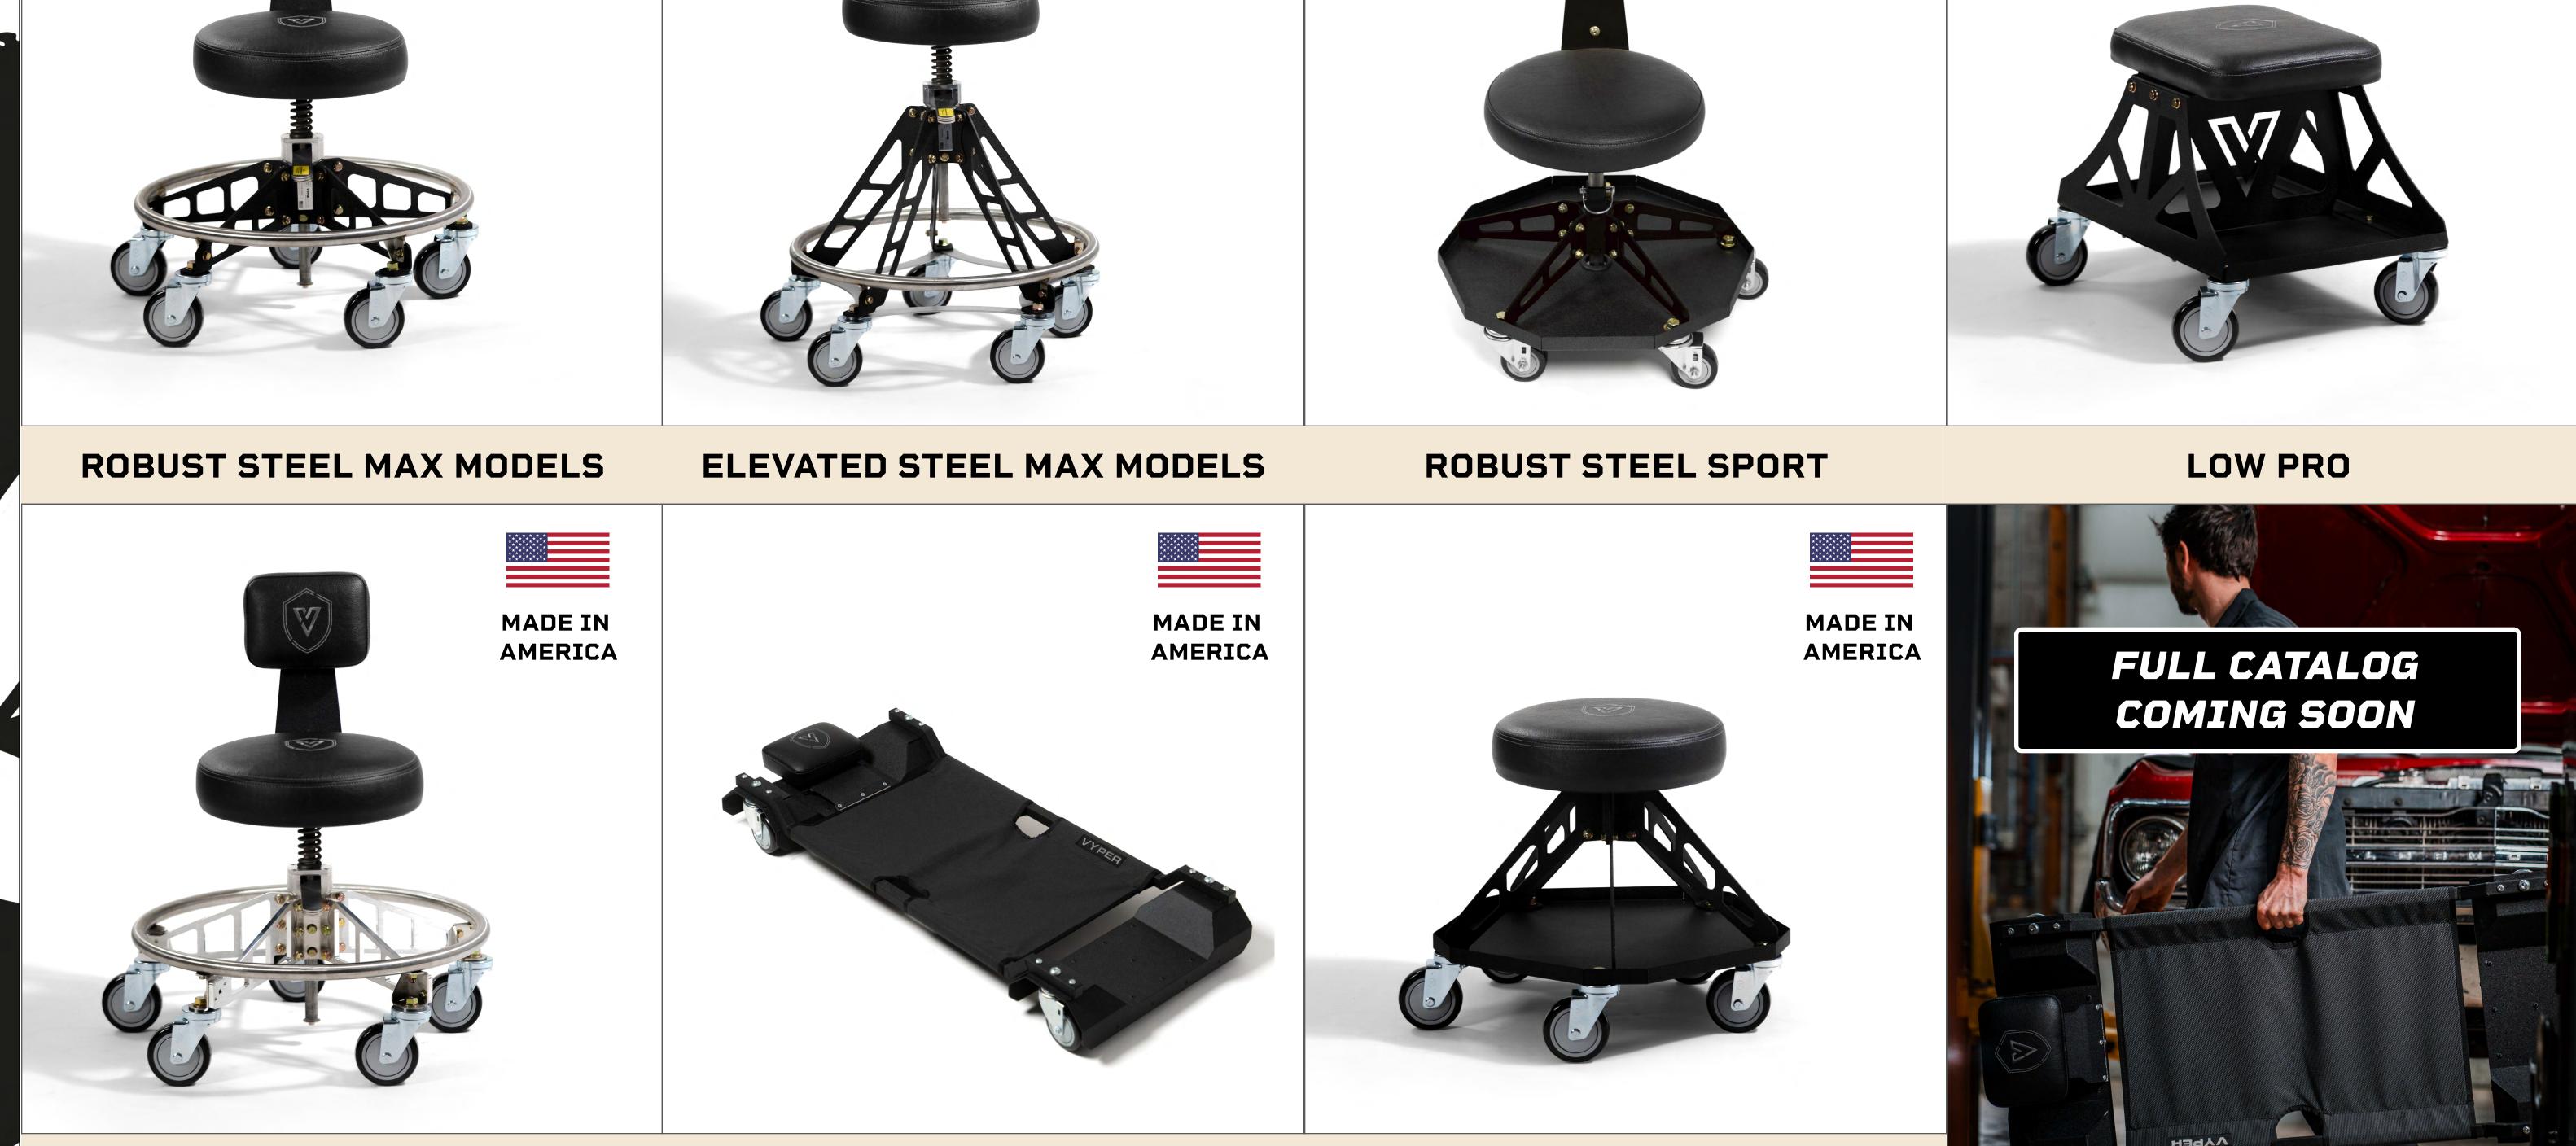

## AMERICAN-MADE INDUSTRIAL STOOLS / CHAIRS

PREMIER ALUMINUM MAX MODELS

LAY-DOWN CREEPER

**ROBUST STEEL PRO** 

# AMERICAN-MADE INDUSTRIAL UTILITY / WORKSTATION CARTS

MADE IN AMERICA

### FULL CATALOG COMING SOON