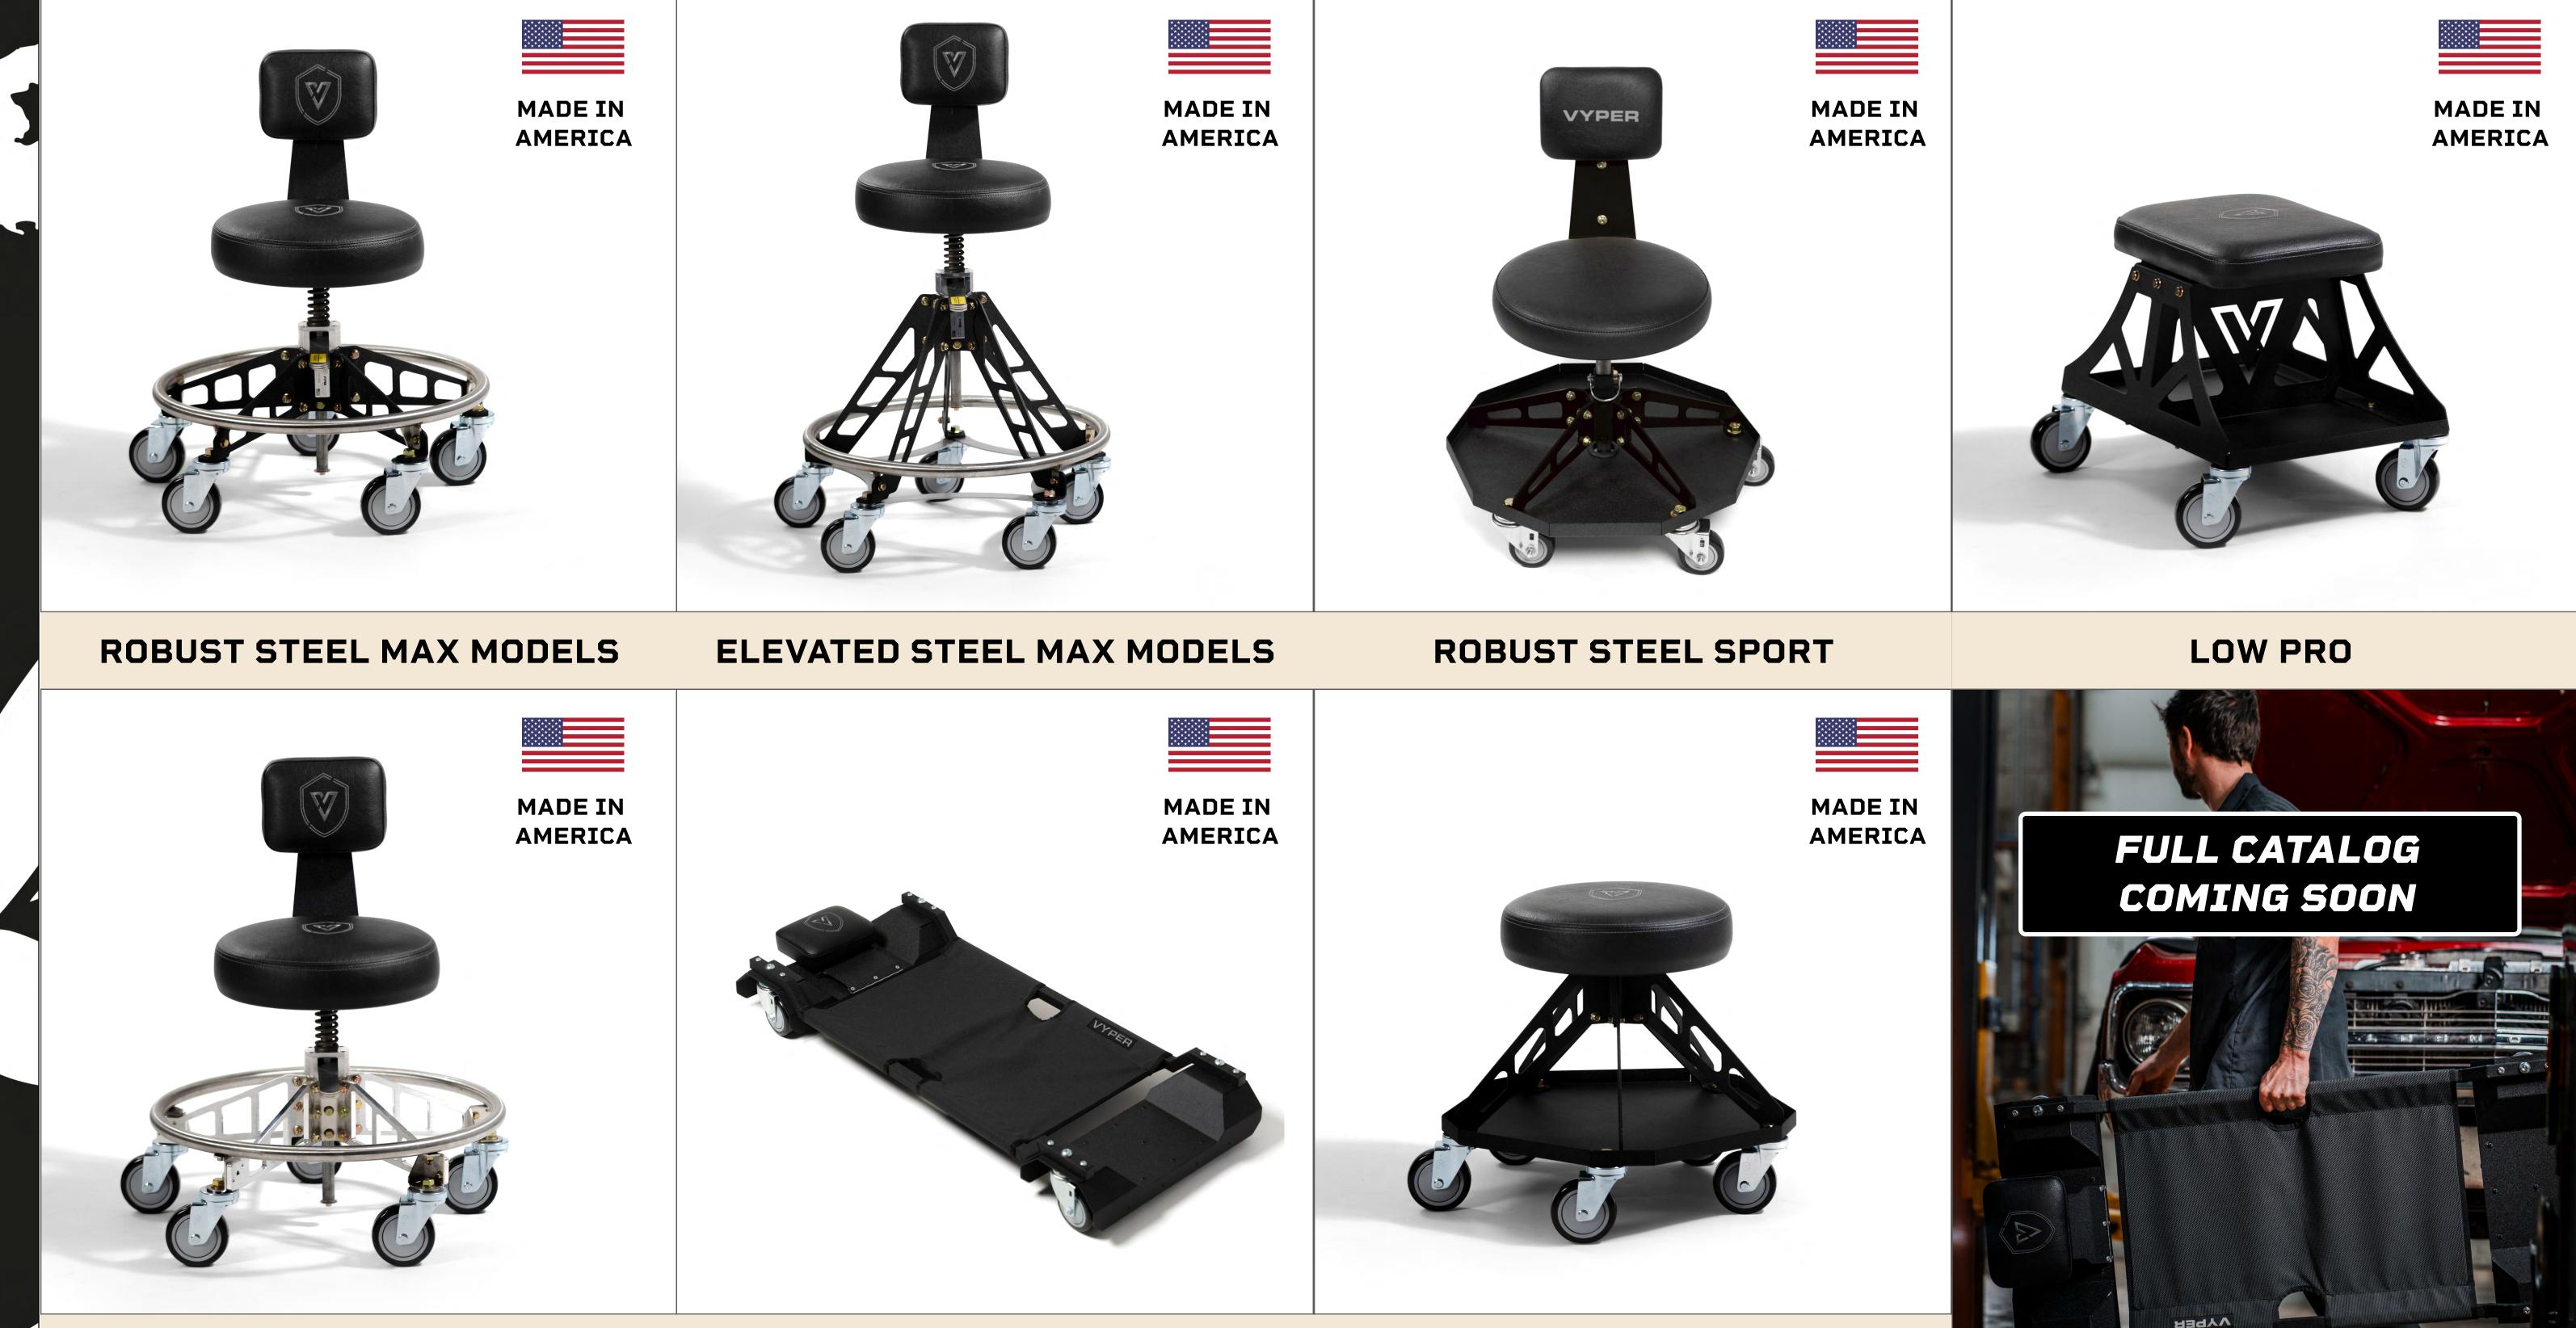

## AMERICAN-MADE INDUSTRIAL STOOLS / CHAIRS

PREMIER ALUMINUM MAX MODELS

LAY-DOWN CREEPER

**ROBUST STEEL PRO** 