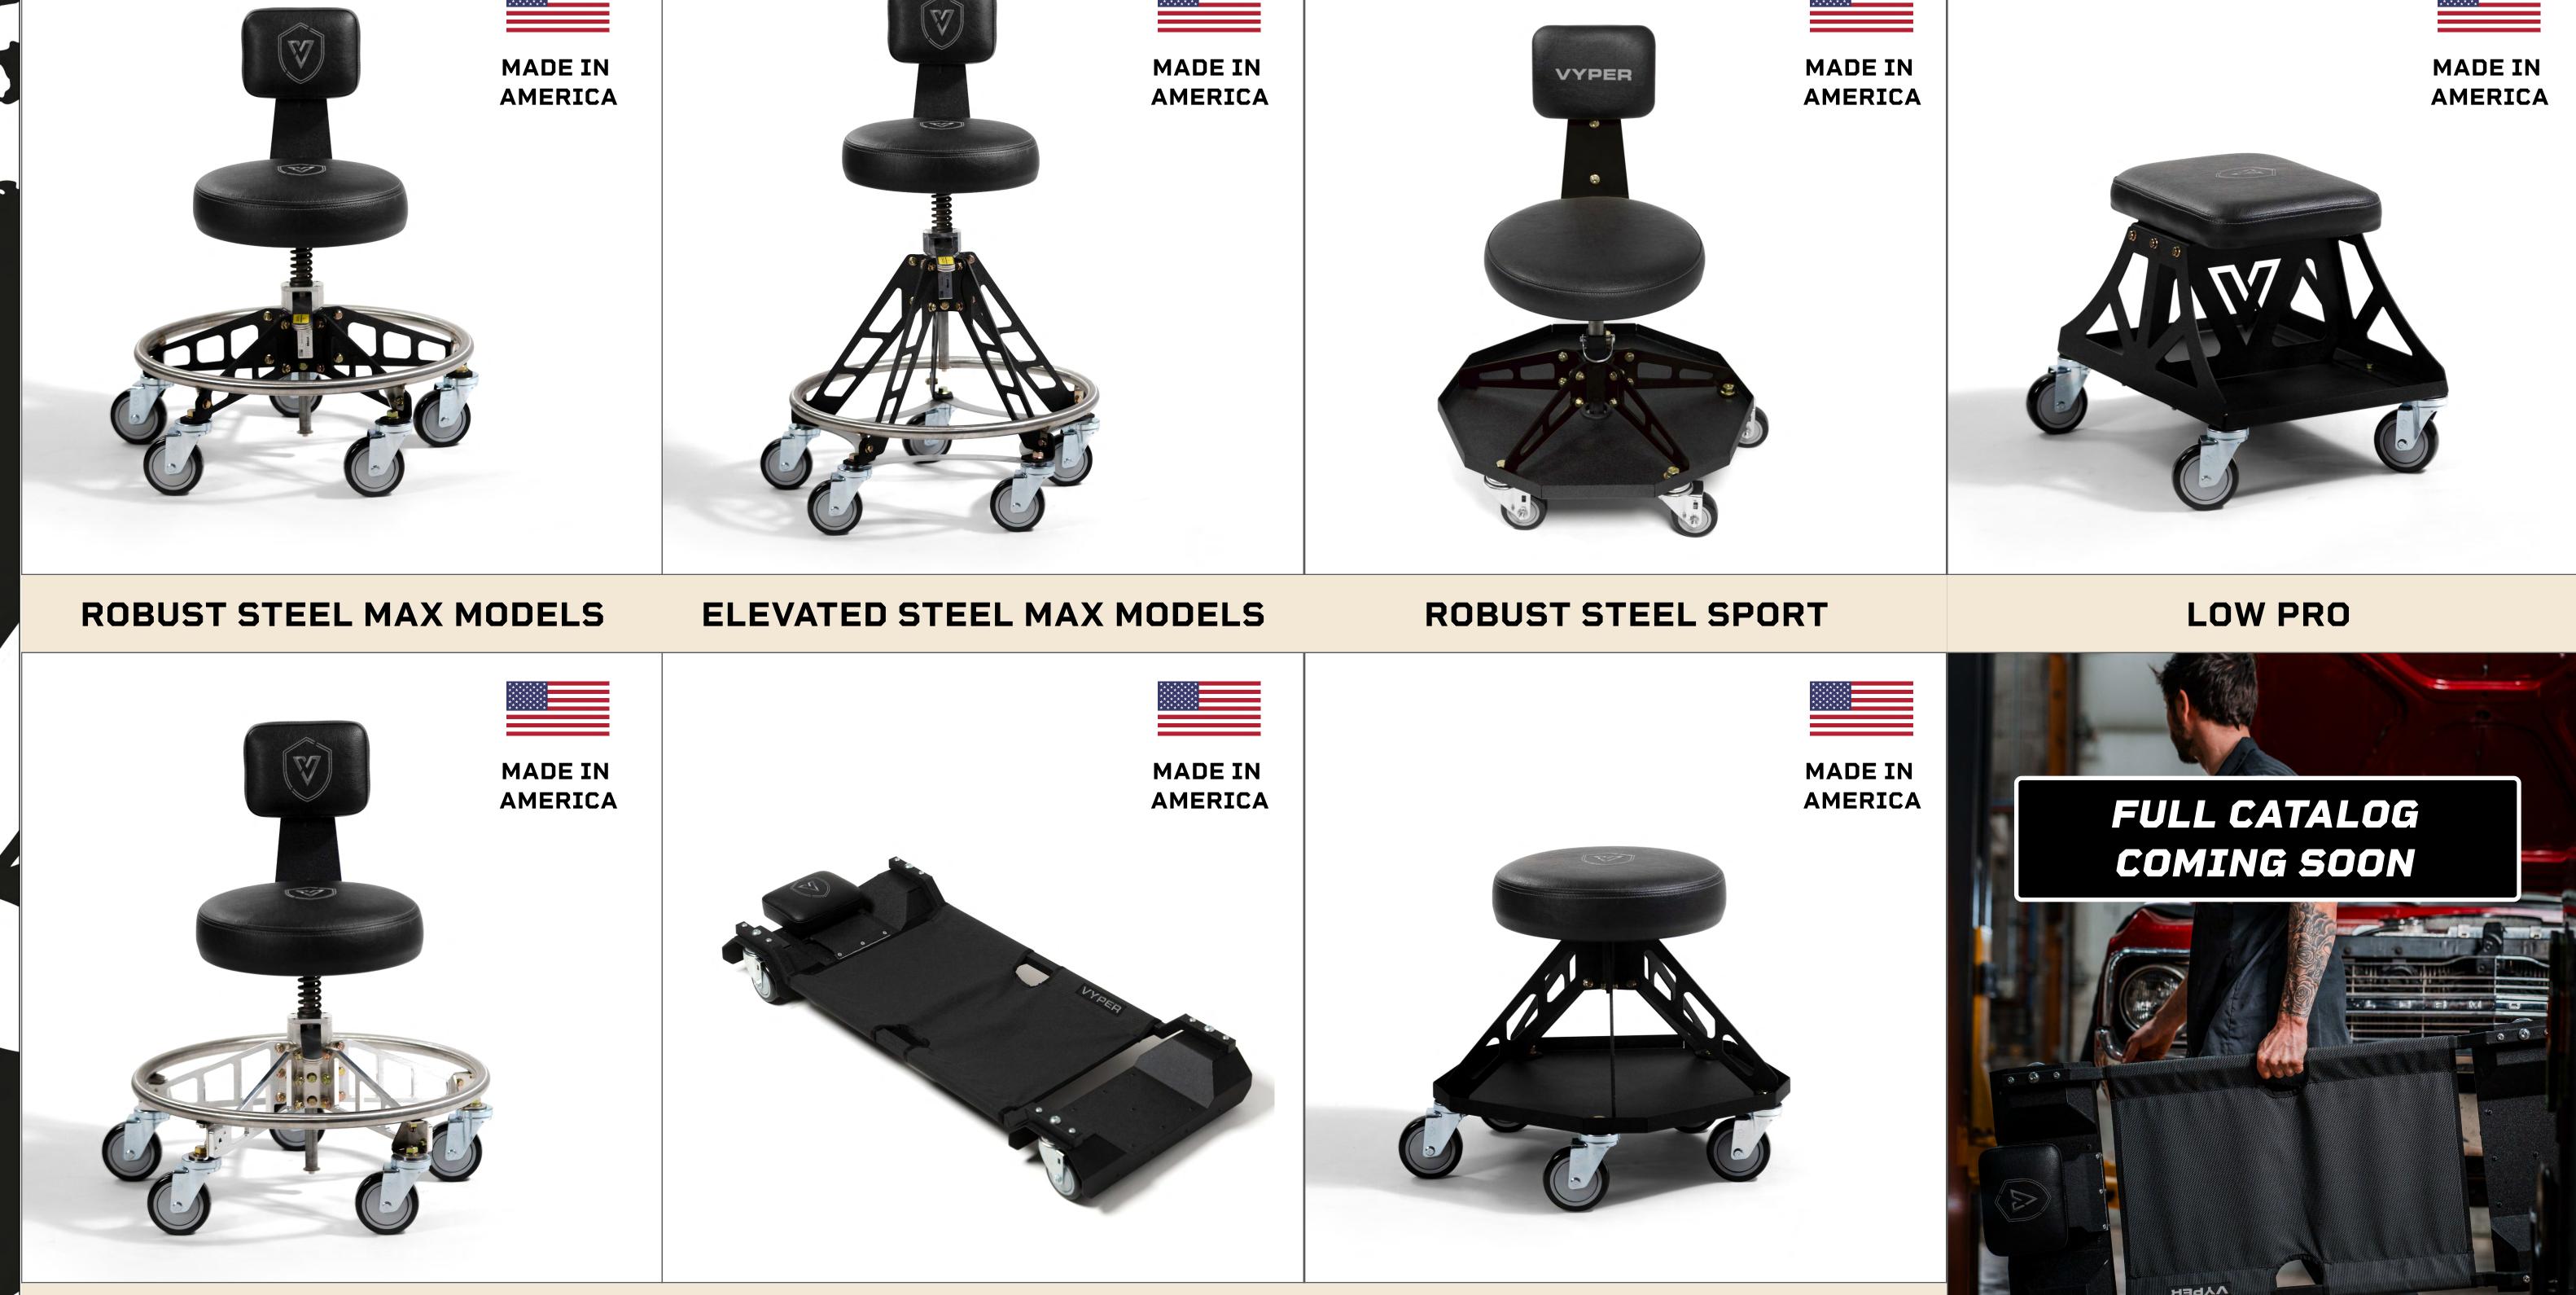

## AMERICAN-MADE INDUSTRIAL STOOLS / CHAIRS

PREMIER ALUMINUM MAX MODELS

LAY-DOWN CREEPER

**ROBUST STEEL PRO** 