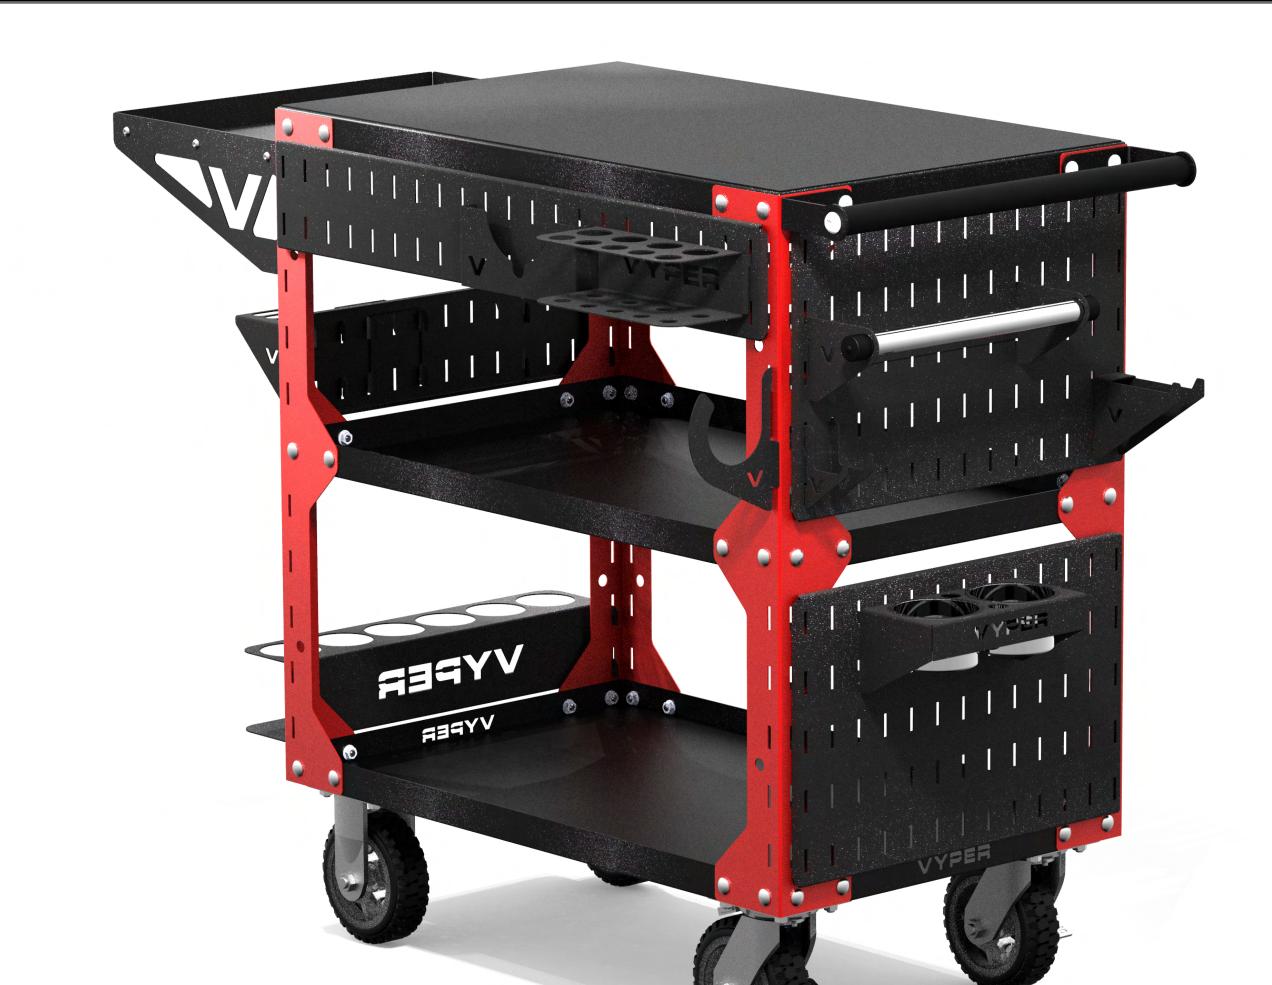

# AMERICAN-MADE INDUSTRIAL UTILITY / WORKSTATION CARTS

MADE IN AMERICA

#### X32 SERIES / BLACK, RED OR BLUE

•

**VYPER EN** HEADQUARTERS: 2545 LARS EN ROAD WI 54303 BILLING: POBOX 10103, GREEN BAY, WI 54307 PHONE: (920) 301 3822

ROMOGVYPERINDUSTRIAL.COM EMATL: CHR