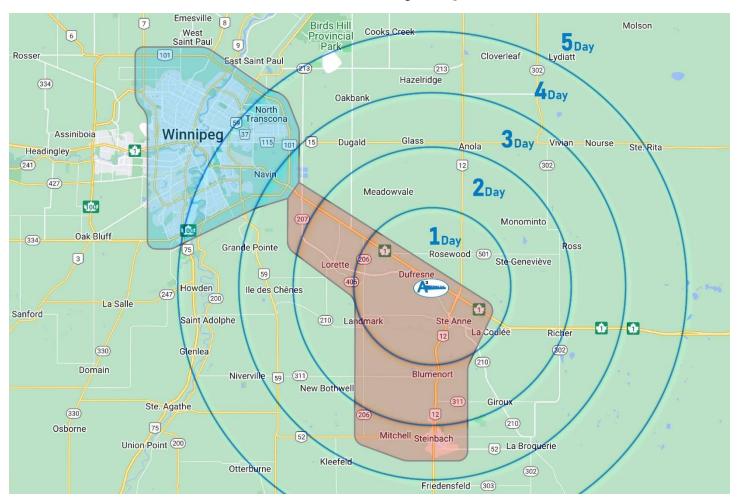

## **Local Delivery Map**

Blue Radius: Approx. Delivery Time in Days

**Red Zone:** Free Delivery

**Blue Zone:** Free Delivery for orders less than half pallet (48"L x 40"W x 24"H)

\$75 Flat Rate applies for orders Greater than half pallet.

**Green Zone:** 

\$2.50/km Charge (within 50km) One Way.

\$4.50/km Charge (over 50km within Manitoba) One Way.

For out of province and all other inquiries please call our sales or dispatch team for quotation.

(See Examples Below)

Form Owner: A2 Ventures Inc – Issue Date: April 13, 2023 – V2

49009 Mun 33E Dufresne, MB R5K 0M6 Canada

Phone: 204-422-4003 office@a2venturesinc.com

## Examples:

A2 to Niverville - 38 KM (38 x 2.5) \$95.00 (1-4Day Delivery time)

A2 to Grunthal - 49 KM (49 x 2.5) **\$122.50** (1-5Day Delivery time)

A2 to Arborg -157 KM (50 x 2.5)+(107 x 4.5) \$606.50 (1-5Day Delivery time)

A2 to Lowe Farm - 98 KM (50 x 2.5)+(48 x 4.5) \$341.00 (1-5Day Delivery time)

A2 to Dauphin  $-356 \text{ KM} (50 \times 2.5) + (306 \times 4.5) \$1,502.00 (1-5 \text{Day Delivery time})$ 