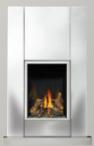

## OPTIONS / ACCESSORIES

ARCHED FACING KIT HERITAGE PATTERN
SHOWN WITH HERRINGBONE BRICK PANELS

BRUSHED STAINLESS STEEL SURROUND SHOWN WITH MIRRO-FLAME<sup>-</sup> PORCELAIN PANELS

EXCLUSIVE NIGHT LIGHT