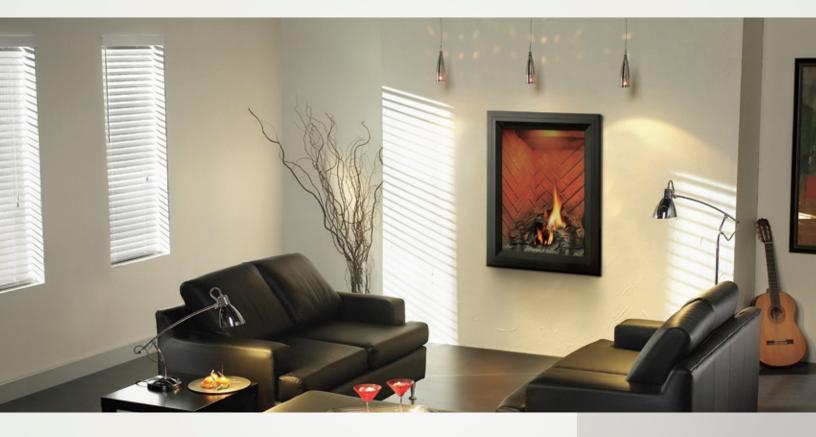

## PARK AVENUE<sup>™</sup> GD82PA – DIRECT VENT GAS FIREPLACE

## UP TO 26,000 BTU'S • PHAZER° LOG SET • PHAZERAMIC ADVANCED BURNER

- 58"h x 28"w x 22 1/2"d
- Exclusive NIGHT LIGHT<sup>™</sup> comes standard
- Flame/heat adjustment for maximum comfort and efficiency
- Realistic, ceramic fibre, light-weight molded PHAZER° log set for a natural wood burning look
- · Concealed, easy to use controls for trouble-free performance
- Back-up control system ensures reliable use, even during power failures
- A clear, unobstructed view through high temperature, heat radiating ceramic glass
- Full function remote controls NIGHT LIGHT\*, blower speed, flame height and thermostatically controls heat output
- · Certified for bathrooms, bedrooms and mobile homes
- Optional facing kits available in painted black
- Optional Sandstone Herringbone panels or MIRRO-FLAME Porcelain Reflective Radiant Panels available
- Optional AMBIENT-GLOW metal fibers are designed to enhance the glowing embers on gas fires