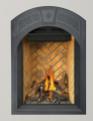

## OPTIONS / ACCESSORIES

ARCHED FACING KIT HERITAGE PATTERN
SHOWN WITH HERRINGBONE BRICK PANELS

BRUSHED STAINLESS STEEL SURROUND SHOWN WITH MIRRO-FLAME<sup>-</sup> PORCELAIN PANELS

EXCLUSIVE NIGHT LIGHT