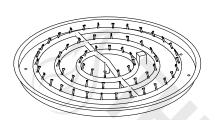

## 43" SS ROUND DROP IN PAN & SS BULLET BURNER

**OPT-BP43RRSS** 

**ISOMETRIC VIEW** 

**RIGHT SIDE VIEW** 

**FRONT SIDE VIEW** 

| PART NUMBER  | Α   | В   | вти     |
|--------------|-----|-----|---------|
| OPT-BP43RRSS | 43" | 36" | 525,000 |