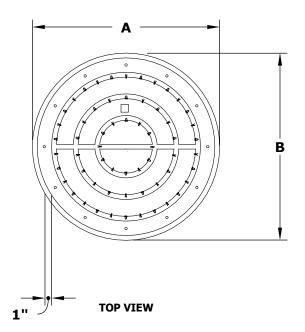

## 43" SS ROUND DROP IN PAN & SS BULLET BURNER

**OPT-BP43RRSS** 

**ISOMETRIC VIEW** 

**RIGHT SIDE VIEW** 

**FRONT SIDE VIEW** 

| PART NUMBER  | Α   | В   | вти     |
|--------------|-----|-----|---------|
| OPT-BP43RRSS | 43" | 36" | 525,000 |

Pan Material: 304 Stainless Steel Burner Material: 304 Stainless Steel Standard 1" Flange on all pans Standard 2" Depth on all pans

**110V ELECTRONIC IGNITION** ANSI Z21.97-(2017) / CSA 2.41-(2017)

Match Lit Unit Includes: Pan, Burner, Gas Orifice, Gas Hoses, Key Valve, Key, 110v Ignition Unit Includes: Pan, Burner, Gas Orifice, Gas Hoses, Key Valve, Key, Plug & Play Electronic Valve, Pilot Igniter.