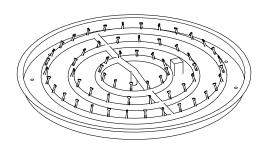

## 37" ROUND DROP IN & SS ROUND BULLET BURNER

OPT-BP37RRSS OPT-BP37RRSSE12 OPT-BP37RRSSE110

37"

30"

TOP VIEW

**ISOMETRIC VIEW** 

**RIGHT SIDE VIEW** 

**FRONT SIDE VIEW** 

Pan Material: 304 Stainless Steel Burner Material: 304 Stainless Steel

Standard 1" Flange on all pans Standard 2" Depth on all pans

110V ELECTRONIC IGNITION

ANSI Z21.97-(2017) / CSA 2.41-(2017)

Match Lit Unit Includes: Pan, Burner, Gas Orifice, Gas Hoses, Key Valve, Key, 110v Ignition Unit Includes: Pan, Burner, Gas Orifice, Gas Hoses, Key Valve, Key, Plug & Play Electronic Valve, Pilot Igniter.