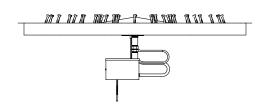

## 37" ROUND DROP IN & SS ROUND BULLET BURNER

OPT-BP37RRSS OPT-BP37RRSSE12 OPT-BP37RRSSE110

37"

30"

TOP VIEW

**ISOMETRIC VIEW** 

**RIGHT SIDE VIEW** 

**FRONT SIDE VIEW** 

Pan Material: 304 Stainless Steel Burner Material: 304 Stainless Steel

Standard 1" Flange on all pans Standard 2" Depth on all pans

110V ELECTRONIC IGNITION

ANSI Z21.97-(2017) / CSA 2.41-(2017)

Match Lit Unit Includes: Pan, Burner, Gas Orifice, Gas Hoses, Key Valve, Key, 110v Ignition Unit Includes: Pan, Burner, Gas Orifice, Gas Hoses, Key Valve, Key, Plug & Play Electronic Valve, Pilot Igniter.