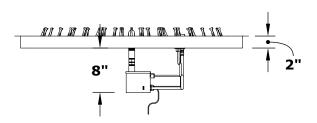

## 37" ROUND DROP IN & SS ROUND BULLET BURNER

OPT-BP37RRSS OPT-BP37RRSSE12 OPT-BP37RRSSE110

37"

30"

TOP VIEW

**ISOMETRIC VIEW** 

**RIGHT SIDE VIEW** 

**FRONT SIDE VIEW** 

Pan Material: 304 Stainless Steel Burner Material: 304 Stainless Steel

Standard 1" Flange on all pans Standard 2" Depth on all pans

110V ELECTRONIC IGNITION

ANSI Z21.97-(2017) / CSA 2.41-(2017)

Match Lit Unit Includes: Pan, Burner, Gas Orifice, Gas Hoses, Key Valve, Key, 110v Ignition Unit Includes: Pan, Burner, Gas Orifice, Gas Hoses, Key Valve, Key, Plug & Play Electronic Valve, Pilot Igniter.