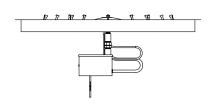

## 31" ROUND DROP IN PAN & SS ROUND BULLET BURNER

OPT-BP31RRSS OPT-BP31RRSSE12 OPT-BP31RRSSE110

**ISOMETRIC VIEW** 

**RIGHT SIDE VIEW** 

**FRONT SIDE VIEW** 

Pan Material: 304 Stainless Steel Burner Material: 304 Stainless Steel

Standard 1" Flange on all pans Standard 2" Depth on all pans

110V ELECTRONIC IGNITION

ANSI Z21.97-(2017) / CSA 2.41-(2017)

Match Lit Unit Includes: Pan, Burner, Gas Orifice, Gas Hoses, Key Valve, Key, 110v Ignition Unit Includes: Pan, Burner, Gas Orifice, Gas Hoses, Key Valve, Key, Plug & Play Electronic Valve, Pilot Igniter.