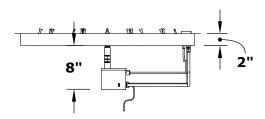

## 31" ROUND DROP IN PAN & SS ROUND BULLET BURNER

OPT-BP31RRSS OPT-BP31RRSSE12 OPT-BP31RRSSE110

**ISOMETRIC VIEW** 

**RIGHT SIDE VIEW** 

**FRONT SIDE VIEW** 

Pan Material: 304 Stainless Steel Burner Material: 304 Stainless Steel

Standard 1" Flange on all pans Standard 2" Depth on all pans

110V ELECTRONIC IGNITION

ANSI Z21.97-(2017) / CSA 2.41-(2017)

Match Lit Unit Includes: Pan, Burner, Gas Orifice, Gas Hoses, Key Valve, Key, 110v Ignition Unit Includes: Pan, Burner, Gas Orifice, Gas Hoses, Key Valve, Key, Plug & Play Electronic Valve, Pilot Igniter.