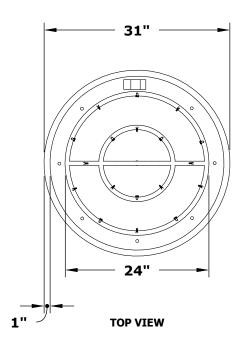

## 31" ROUND DROP IN PAN & SS ROUND BULLET BURNER

OPT-BP31RRSS OPT-BP31RRSSE12 OPT-BP31RRSSE110

**ISOMETRIC VIEW** 

**RIGHT SIDE VIEW** 

**FRONT SIDE VIEW** 

Pan Material: 304 Stainless Steel Burner Material: 304 Stainless Steel

Standard 1" Flange on all pans Standard 2" Depth on all pans

110V ELECTRONIC IGNITION

ANSI Z21.97-(2017) / CSA 2.41-(2017)

Match Lit Unit Includes: Pan, Burner, Gas Orifice, Gas Hoses, Key Valve, Key, 110v Ignition Unit Includes: Pan, Burner, Gas Orifice, Gas Hoses, Key Valve, Key, Plug & Play Electronic Valve, Pilot Igniter.