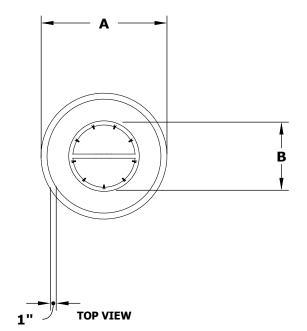

## 19" SS ROUND DROP IN PAN & SS BULLET BURNER

**OPT-BP19RRSS** 

**ISOMETRIC VIEW** 

**RIGHT SIDE VIEW** 

FRONT SIDE VIEW

| PART NUMBER  | Α   | В   | вти     |
|--------------|-----|-----|---------|
| OPT-BP19RRSS | 19" | 12" | 100,000 |

Pan Material: 304 Stainless Steel Burner Material: 304 Stainless Steel Standard 1" Flange on all pans Standard 2" Depth on all pans

**110V ELECTRONIC IGNITION** ANSI Z21.97-(2017) / CSA 2.41-(2017)

Match Lit Unit Includes: Pan, Burner, Gas Orifice, Gas Hoses, Key Valve, Key, 110v Ignition Unit Includes: Pan, Burner, Gas Orifice, Gas Hoses, Key Valve, Key, Plug & Play Electronic Valve, Pilot Igniter.