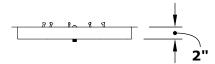

Pan Material: 304 Stainless Steel Burner Material: 304 Stainless Steel Standard 1" Flange on all pans Standard 2" Depth on all pans

**110V ELECTRONIC IGNITION** ANSI Z21.97-(2017) / CSA 2.41-(2017)

Match Lit Unit Includes: Pan, Burner, Gas Orifice, Gas Hoses, Key Valve, Key, 110v Ignition Unit Includes: Pan, Burner, Gas Orifice, Gas Hoses, Key Valve, Key, Plug & Play Electronic Valve, Pilot Igniter.