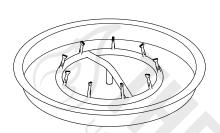

## 19" SS ROUND DROP IN PAN & SS BULLET BURNER

**OPT-BP19RRSS** 

**ISOMETRIC VIEW** 

**RIGHT SIDE VIEW** 

FRONT SIDE VIEW

| PART NUMBER  | Α   | В   | вти     |
|--------------|-----|-----|---------|
| OPT-BP19RRSS | 19" | 12" | 100,000 |