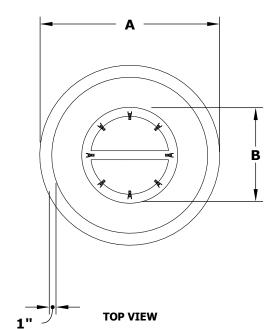

## 13" SS ROUND DROP IN PAN & SS BULLET BURNER

**OPT-BP13RRSS** 

**ISOMETRIC VIEW** 

**RIGHT SIDE VIEW** 

**FRONT SIDE VIEW** 

| PART NUMBER  | Α   | В  | вти    |
|--------------|-----|----|--------|
| OPT-BP13RRSS | 13" | 8" | 65,000 |

Pan Material: 304 Stainless Steel Burner Material: 304 Stainless Steel Standard 1" Flange on all pans Standard 2" Depth on all pans

**110V ELECTRONIC IGNITION** ANSI Z21.97-(2017) / CSA 2.41-(2017)

Match Lit Unit Includes: Pan, Burner, Gas Orifice, Gas Hoses, Key Valve, Key, 110v Ignition Unit Includes: Pan, Burner, Gas Orifice, Gas Hoses, Key Valve, Key, Plug & Play Electronic Valve, Pilot Igniter.