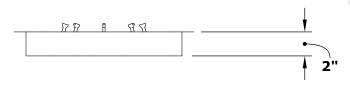

## 13" SS ROUND DROP IN PAN & SS BULLET BURNER

**OPT-BP13RRSS** 

**ISOMETRIC VIEW** 

**RIGHT SIDE VIEW** 

**FRONT SIDE VIEW** 

| PART NUMBER  | Α   | В  | вти    |
|--------------|-----|----|--------|
| OPT-BP13RRSS | 13" | 8" | 65,000 |

Pan Material: 304 Stainless Steel Burner Material: 304 Stainless Steel Standard 1" Flange on all pans Standard 2" Depth on all pans

**110V ELECTRONIC IGNITION** ANSI Z21.97-(2017) / CSA 2.41-(2017)

Match Lit Unit Includes: Pan, Burner, Gas Orifice, Gas Hoses, Key Valve, Key, 110v Ignition Unit Includes: Pan, Burner, Gas Orifice, Gas Hoses, Key Valve, Key, Plug & Play Electronic Valve, Pilot Igniter.