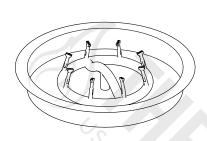

## 13" SS ROUND DROP IN PAN & SS BULLET BURNER

**OPT-BP13RRSS** 

**ISOMETRIC VIEW** 

**RIGHT SIDE VIEW** 

**FRONT SIDE VIEW** 

| PART NUMBER  | Α   | В  | вти    |
|--------------|-----|----|--------|
| OPT-BP13RRSS | 13" | 8" | 65,000 |

Pan Material: 304 Stainless Steel Burner Material: 304 Stainless Steel Standard 1" Flange on all pans Standard 2" Depth on all pans

**110V ELECTRONIC IGNITION** ANSI Z21.97-(2017) / CSA 2.41-(2017)

Match Lit Unit Includes: Pan, Burner, Gas Orifice, Gas Hoses, Key Valve, Key, 110v Ignition Unit Includes: Pan, Burner, Gas Orifice, Gas Hoses, Key Valve, Key, Plug & Play Electronic Valve, Pilot Igniter.