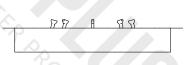

## 13" SS ROUND DROP IN PAN & SS BULLET BURNER

**OPT-BP13RRSS** 

**ISOMETRIC VIEW** 

**RIGHT SIDE VIEW** 

**FRONT SIDE VIEW** 

| PART NUMBER  | Α   | В  | вти    |
|--------------|-----|----|--------|
| OPT-BP13RRSS | 13" | 8" | 65,000 |

Pan Material: 304 Stainless Steel Burner Material: 304 Stainless Steel Standard 1" Flange on all pans Standard 2" Depth on all pans

**110V ELECTRONIC IGNITION** ANSI Z21.97-(2017) / CSA 2.41-(2017)

Match Lit Unit Includes: Pan, Burner, Gas Orifice, Gas Hoses, Key Valve, Key, 110v Ignition Unit Includes: Pan, Burner, Gas Orifice, Gas Hoses, Key Valve, Key, Plug & Play Electronic Valve, Pilot Igniter.