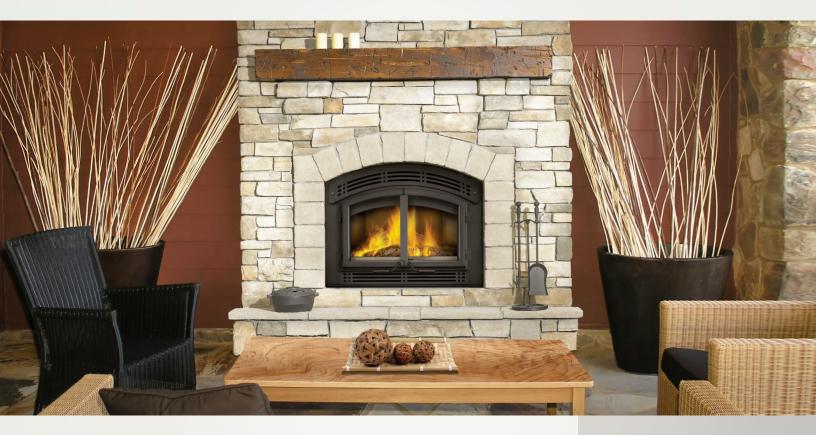

## HIGH COUNTRY™ 3000 ECO

NZ3000H-1 - WOOD BURNING FIREPLACE

## BURNS CLEANER • BURNS LONGER • IMPROVED AIR WASH SYSTEM

- EPA 2020 Certified
- 43 1/4"h x 42"w x 29 1/4"d
- · Catalytic fireplace
- Fascinating display of YELLOW DANCING FLAMES®
- Lower emissions of 1.38 g/hr
- Decorative knob allows the operator to bypass the catalyst temporarily, increasing the air flow through the unit to aide in starting a fire or reloading fuel
- Digital catalyst temperature monitor allows the operator to ensure their fireplace is always within the optimal temperature range to provide lowest emissions possible
- Improved air wash system allows glass doors to stay cleaner
- · Cast iron baffle and bypass door for durability
- Cast iron front doors provide consistent seal