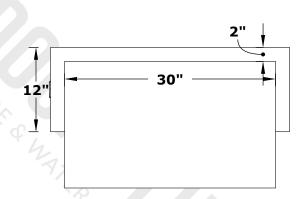

## **HARBOR FIRE PIT 72"**

POWDER COAT OPT-HBR72PC

36" — 18" — 30" — 30"

**ISOMETRIC VIEW** 

**TOP VIEW** 

**RIGHT SIDE VIEW** 

**LEFT SIDE VIEW** 

Fire Pit Material: Powder Coat Pan Material: 304 Stainless Steel Burner Material: 304 Stainless Steel

Standard 2" Depth on all pans