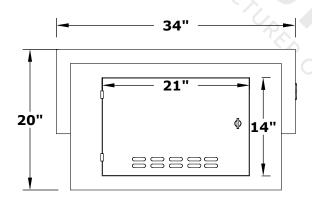

## **HARBOR FIRE PIT 72"**

POWDER COAT OPT-HBR72PC

36" — 18" — 30" — 30"

**ISOMETRIC VIEW** 

**TOP VIEW** 

**RIGHT SIDE VIEW** 

**LEFT SIDE VIEW** 

Fire Pit Material: Powder Coat Pan Material: 304 Stainless Steel Burner Material: 304 Stainless Steel