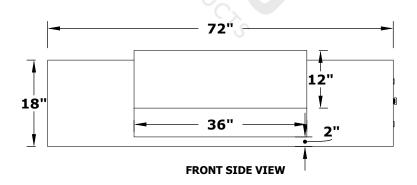

## **HARBOR FIRE PIT 72"**

POWDER COAT OPT-HBR72PC

36" — 18" — 30" — 30"

**ISOMETRIC VIEW** 

**TOP VIEW** 

**RIGHT SIDE VIEW** 

**LEFT SIDE VIEW** 

Fire Pit Material: Powder Coat Pan Material: 304 Stainless Steel Burner Material: 304 Stainless Steel

Standard 2" Depth on all pans