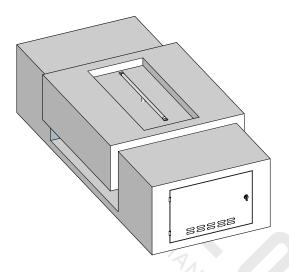

## **HARBOR FIRE PIT 72"**

POWDER COAT OPT-HBR72PC

36" — 18" — 30" — 30"

**ISOMETRIC VIEW** 

**TOP VIEW** 

**RIGHT SIDE VIEW** 

**LEFT SIDE VIEW** 

Fire Pit Material: Powder Coat Pan Material: 304 Stainless Steel Burner Material: 304 Stainless Steel