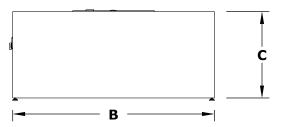

## RIGHT SIDE VIEW

FRONT SIDE VIEW

| SKU       | Α   | В   | С   | D   | E   | F   | G     | Н   | вти    |
|-----------|-----|-----|-----|-----|-----|-----|-------|-----|--------|
| OPT-GAL42 | 42" | 42" | 18" | 24" | 15" | 16" | 12.5" | 8"  | 65,000 |
| OPT-GAL60 | 60" | 60" | 18" | 36" | 25" | 22" | 17.5" | 12" | 65,000 |