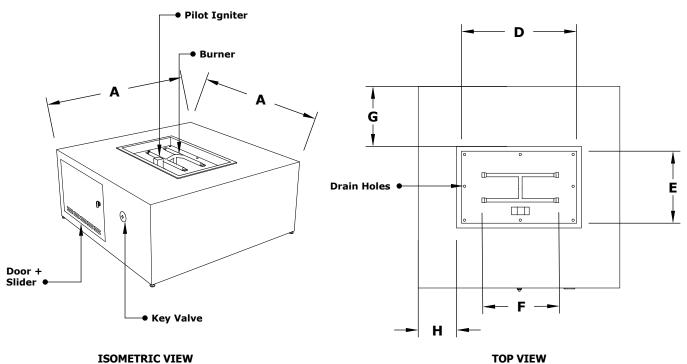

## RIGHT SIDE VIEW

FRONT SIDE VIEW

| SKU       | Α   | В   | С   | D   | E   | F   | G     | Н   | вти    |
|-----------|-----|-----|-----|-----|-----|-----|-------|-----|--------|
| OPT-GAL42 | 42" | 42" | 18" | 24" | 15" | 16" | 12.5" | 8"  | 65,000 |
| OPT-GAL60 | 60" | 60" | 18" | 36" | 25" | 22" | 17.5" | 12" | 65,000 |

Fire Pit Material: Various Metals Pan Material: 304 Stainless Steel Burner Material: 304 Stainless Steel

Standard 1" Flange on all pans Standard 2" Depth on all pans

**110V ELECTRONIC IGNITION** ANSI Z21.97-(2017) / CSA 2.41-(2017)

Match Lit Unit Includes: Pan, Burner, Gas Orifice, Gas Hoses, Key Valve, Key, 110v Ignition Unit Includes: Pan, Burner, Gas Orifice, Gas Hoses, Key Valve, Key, Plug & Play Electronic Valve, Pilot Igniter.