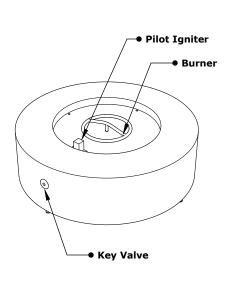

## **42" FLORENCE FIRE PIT**

Hammered Copper, Corten Steel, Stainless Steel, Powder Coat

ISOMETRIC VIEW

Fire Pit Material: Various Metals Pan Material: 304 Stainless Steel Burner Material: 304 Stainless Steel Standard 2" Depth on all pans

**110V ELECTRONIC IGNITION**ANSI Z21.97-(2017) / CSA 2.41-(2017)

Match Lit Unit Includes: Pan, Burner, Gas Orifice, Gas Hoses, Key Valve, Key, 110v Ignition Unit Includes: Pan, Burner, Gas Orifice, Gas Hoses, Key Valve, Key, Plug & Play Electronic Valve, Pilot Igniter.