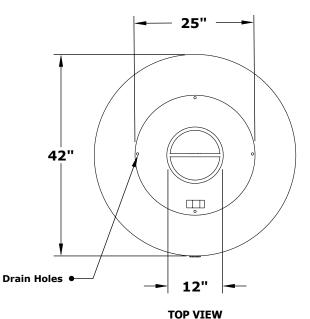

## **FRONT SIDE VIEW**

| Hammered Copper | Corten Steel | Stainless Steel | Powder Coat | A   | В   | С   | D   | вти    |
|-----------------|--------------|-----------------|-------------|-----|-----|-----|-----|--------|
| OPT-FLCPR42     | OPT-FLCS42   | OPT-FLSS42      | OPT-FLPC42  | 42" | 25" | 12" | 12" | 65,000 |