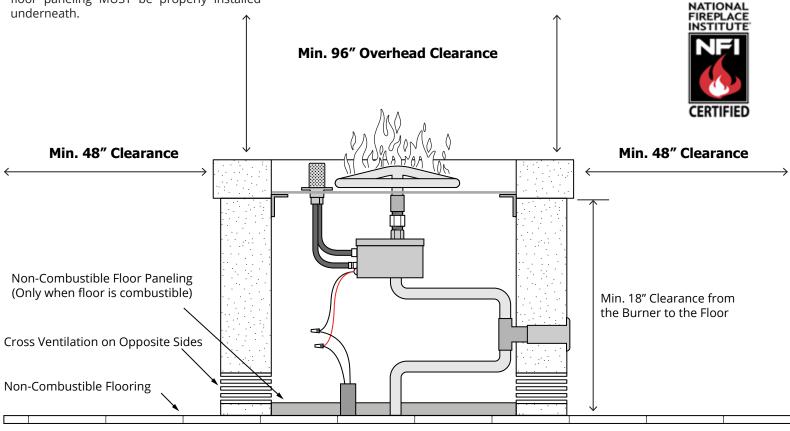

## **CLEARANCE FROM COMBUSTIBLES.** THIS DIAGRAM APPLIES TO ALL FIRE PITS AND FIRE FEATURES

#### Flooring

All fire pits and fire features must be installed on non-combustible flooring. If the fire feature is installed on a combustible floor, such as wood decking, a non combustible floor paneling MUST be properly installed underneath.