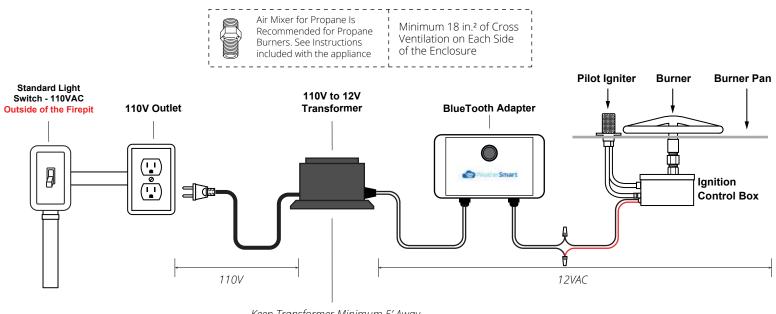

# SWEI System with BlueTooth Adapter

Keep Transformer Minimum 5' Away From Any Body Of Water