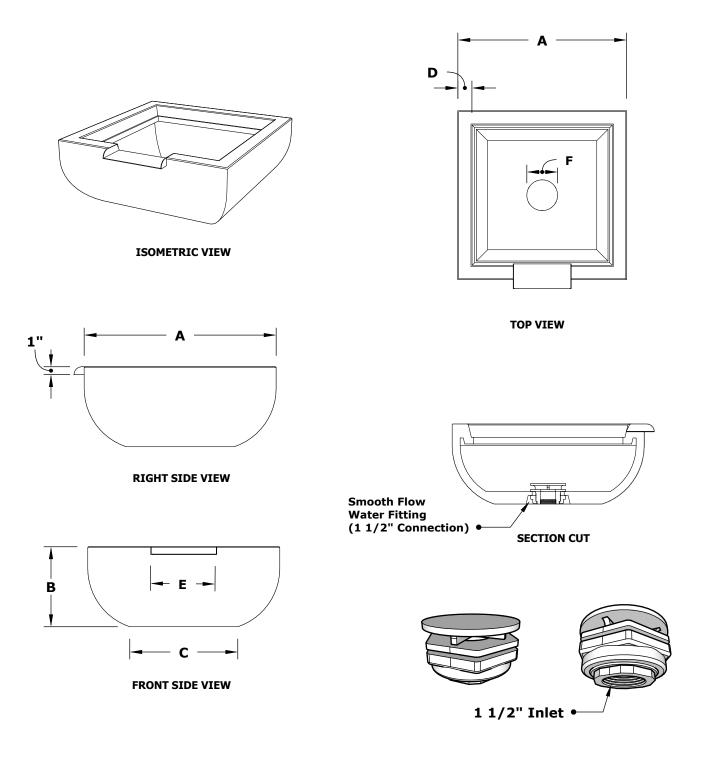

## **AVALON METAL WATER BOWL**

| Hammered Copper | Stainless Steel | Α   | В   | С   | D    | E   | F    | GPM  | Bowl Material: Copper / Steel   |
|-----------------|-----------------|-----|-----|-----|------|-----|------|------|---------------------------------|
| OPT-24AVCPWO    | OPT-24AVSSWO    | 24" | 10" | 12" | 2"   | 8"  | 3"   | 7-10 | Includes: Bowl, Copper Scupper, |
| OPT-30AVCPWO    | OPT-30AVSSWO    | 30" | 13" | 15" | 3.5" | 8"  | 3.5" | 7-10 | Water Fitting                   |
| OPT-36AVCPWO    | OPT-36AVSSWO    | 36" | 13" | 18" | 3.5" | 10" | 3.5" | 7-10 |                                 |